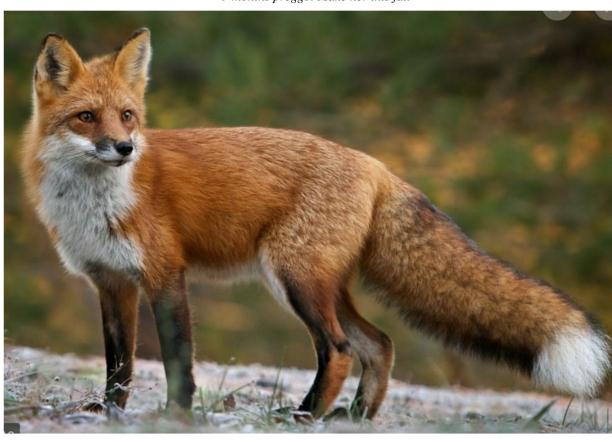

Eye color: Brown Hair color: Blonde

Other: White tailtip, black ear tips. Four fingers with thumb, with clawtips.

Plantigrade feet with clawtips. Socks. See the fox pic below. If you're doing

lineart, you needn't bother. It is more for a full coloring reference.