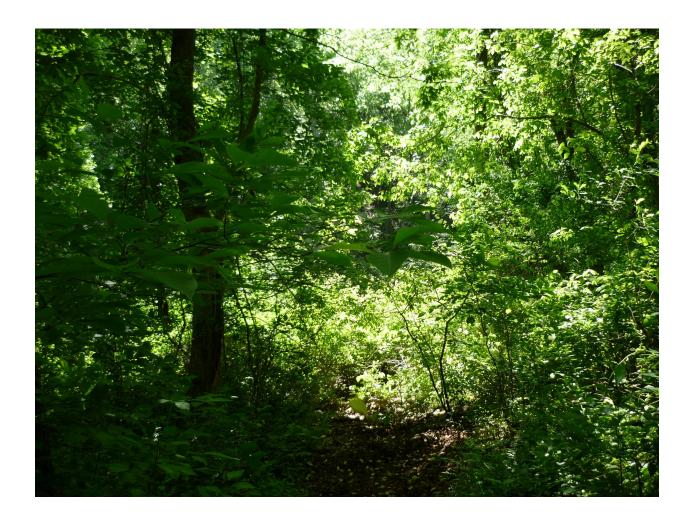

## V. Background

A. Forest. Strew their clothes about everywhere. Tight shot, so not much should show