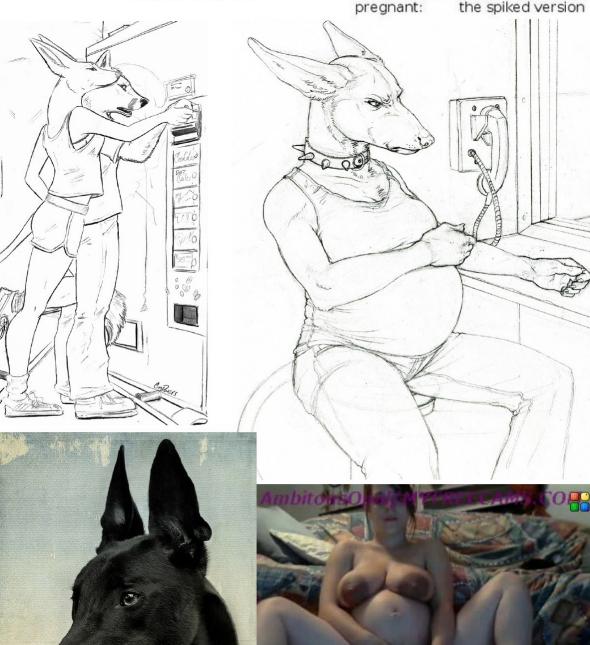

Other: Four fingers with thumb, with clawtips.

Plantigrade feet with clawtips.

Inner ears dyed gold. Thin bar for a tail.

Page 2 of 5

9 months preggo. Make her this fat.

9 months preggo. Make her this fat.