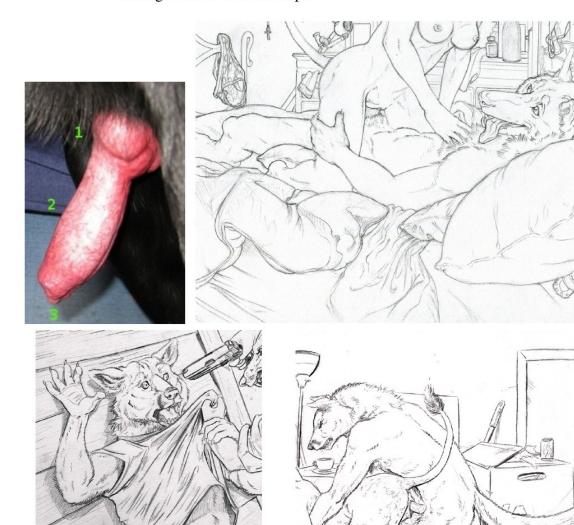

## Matt Debán

Version: 2.2

Species: Timberwolf

Height: 5'9"

Weight: 150 pounds

Anatomy: Sheathed, anatomically correct cock with knot. 9" in length.

Eye color: Blue

Hair color: N/A. Headfur

Plantigrade feet with clawtips.

This is roughly what Matt's POV should be. There are issues with this render. Ignore the fuschia wall. That entire doorway needs to be covered with a beaded curtain and.

There should be an ankh centered on this bedsheet as a decoration, its bottom is facing the doorway.

Things to add: Fake/electric lit flames atop the pillars.