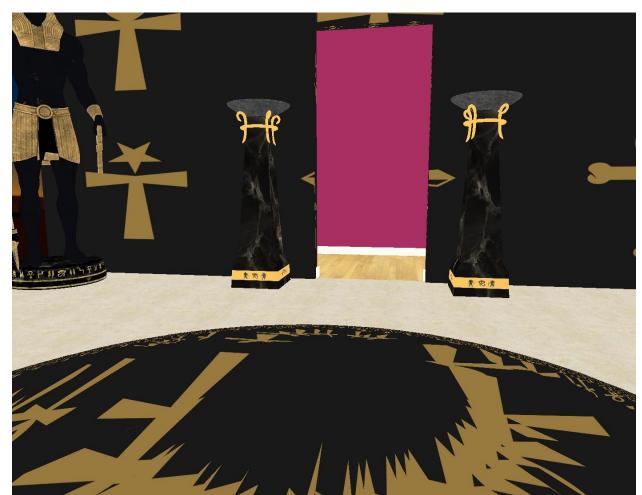

### IV.

- A. See pictures.

  Background

  A. Adrienne's egypty brothel whore room.

  i. See remder amd notes.

If specified to be preggo, make em this fat.

Plantigrade feet with clawtips.

This is roughly what Matt's POV should be. There are issues with this render. Ignore the fuschia wall. That entire doorway needs to be covered with a beaded curtain and.

There should be an ankh centered on this bedsheet as a decoration, its bottom is facing the doorway.

Things to add: Fake/electric lit flames atop the pillars.