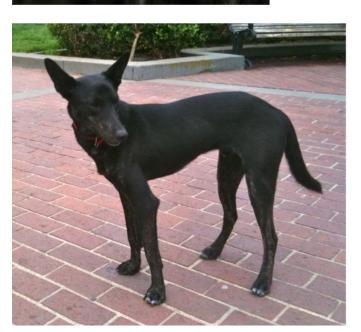

Fur color: Gray with white ventral stripe. Emulate fur color patterns from the RL snow pic.

If specified: Wedding on left ring finger.

Other: Black muzzle mark on both sides. Four fingers with thumb, with clawtips.