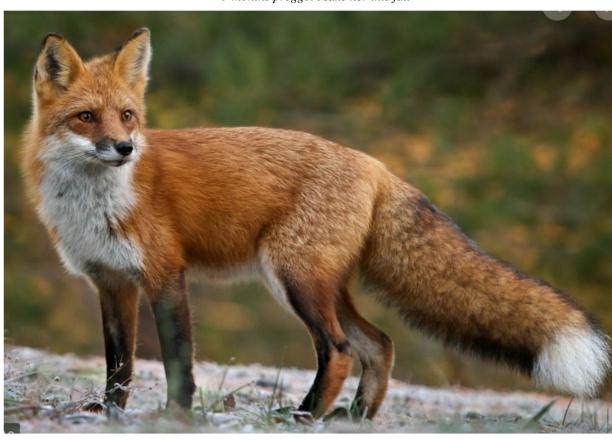

# Jessica Poxx (Debán)

Version: 2.2

Species: Red Fox Height: 5'9"

Weight: 132 pounds before pregnancy. 220 pounds at giving birth. Chest size: Full C cup before pregnancy. DDD cup at nine months.

Build: Athletic with a little chub.

Eye color: Brown Hair color: Blonde

Other: White tailtip, black ear tips. Four fingers with thumb, with clawtips.

Plantigrade feet with clawtips. Socks. See the fox pic below. If you're doing

lineart, you needn't bother. It is more for a full coloring reference.