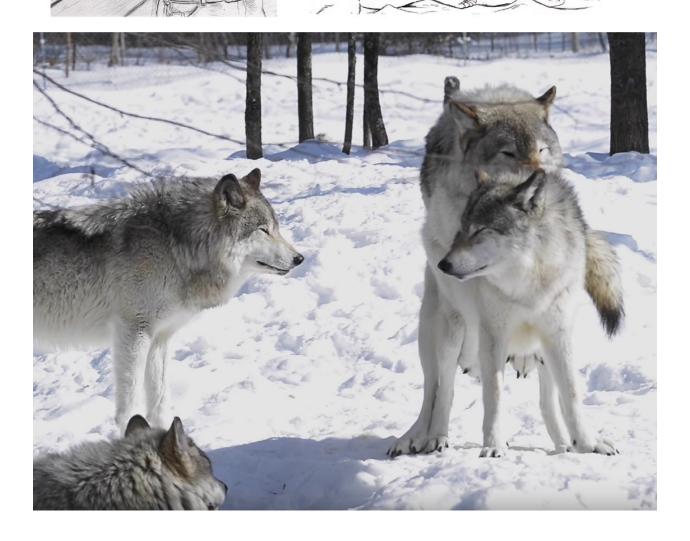

Fur color: Gray with white ventral stripe. Emulate fur color patterns from the RL snow pic.

If specified: Wedding on left ring finger.

Other: Black muzzle mark on both sides. Four fingers with thumb, with clawtips.