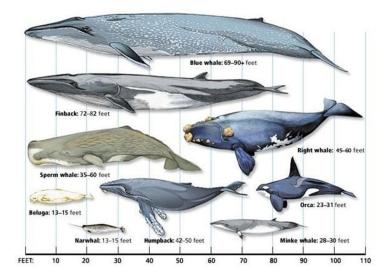

## IV.Background

- A. Futuristic breeding space station.
- B. Use refs of 1-9 for background.

If specified to be preggo, make em this fat.

otter

Breeding Space Station - cetacean orgy 13 Commission Imaging Data © Cyberwuffy