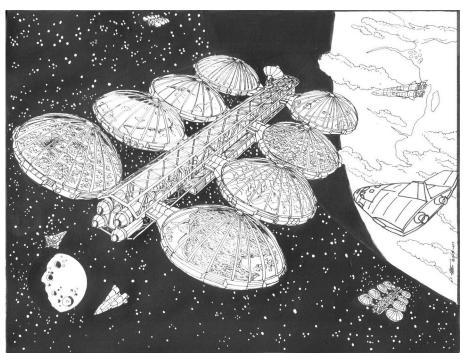

## IV.Background

- A. Futuristic breeding space station.
- B. Use refs of 1-9 for background.

If specified to be preggo, make em this fat.

# Breeding Space Station – cetacean orgy 18 Commission Imaging Data © Cyberwuffy

Exterior: Breeding Space Station