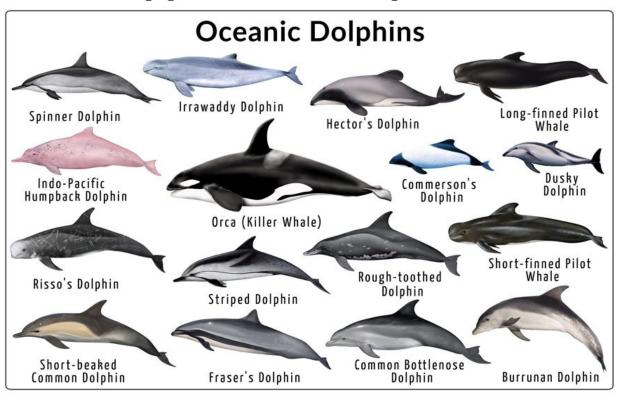

etacean habitat.

#### II. Poses

A. Up to artist. The two ladies are reveling in all the messy cetacean anatomy and spunk.

#### **III.Characters**

- A. Blue whale
  - i. In background hooked up to a milking machine. Restrained.
  - ii. Height: 20'
  - iii. Cock: 4' x 2' human style uncut cock
- B. Otter
  - i. 5' tall
  - ii. Nine months preggo.
  - iii. Brown hair down to the small of her back.
- C. Frog
  - i. 5' tall.
  - ii. Nine months preggo.
- D. Random cetacean 1
  - i. Impregnating
- E. Random cetacean 2
  - i. Being impregnated.
- F. Random cetacean 3
  - i. Getting pumped full with a tube of blue whale seed.

## IV.Background

- A. Futuristic breeding space station.
- B. Use refs of 1-9 for background.



If specified to be preggo, make em this fat.

# **Types of Dolphins**













otter

# Breeding Space Station – cetacean orgy 18 Commission Imaging Data © Cyberwuffy





Exterior: Breeding Space Station