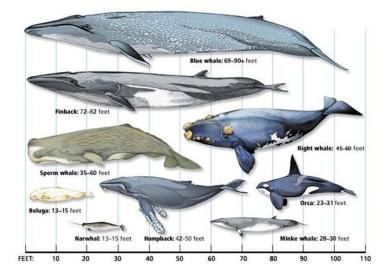

#### **III.Characters**

- A. Blue whale
  - i. In background hooked up to a milking machine. Restrained.
  - ii. Height: 20'
  - iii. Cock: 4' x 2' human style uncut cock
- B. Otter
  - i. 5' tall
  - ii. Nine months preggo.
  - iii. Brown hair down to the small of her back.
- C. Frog
  - i. 5' tall.
  - ii. Nine months preggo.
- D. Random cetacean 1
  - i. Impregnating
- E. Random cetacean 2
  - i. Being impregnated.
- F. Random cetacean 3
  - i. Getting pumped full with a tube of blue whale seed.