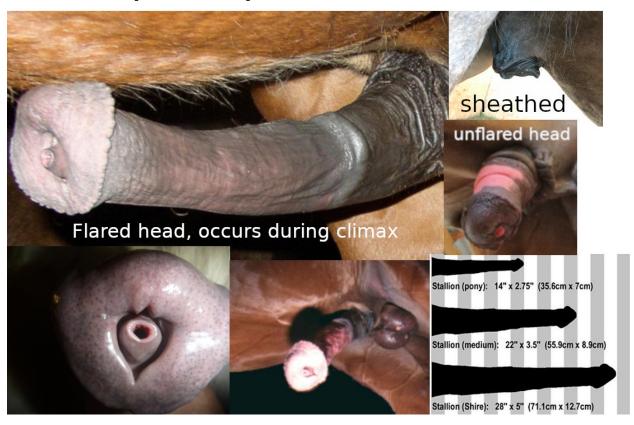

- B. African Elephant female
  - i. being impregnated
- C. Zebra stud 1 with sheathed anatomically correct cock
  - i. Being attacked by Whoreyena
    - a) Kelsey can figure it out. Nine months preggo and desperate.
- D. Zebra stud 2 with sheathed anatomically correct cock
  - i. Being attacked by
    - a) Preggo beluga female
      - Kelsey stand-in #2.
      - Kelsey can figure it out. Nine months preggo and desperate.
      - Helping
    - b) Otter lady. Nine months preggo.
      - Helping
    - c) Frog whore. Nine months preggo.
      - She is taking his flare.

## III.Background

- A. Futuristic breeding space station.
- B. Other savannah animals fucking, making babies. If room exists.



If specified to be preggo, make em this fat.



otter



Page 4 of 6

## Equine penis reference