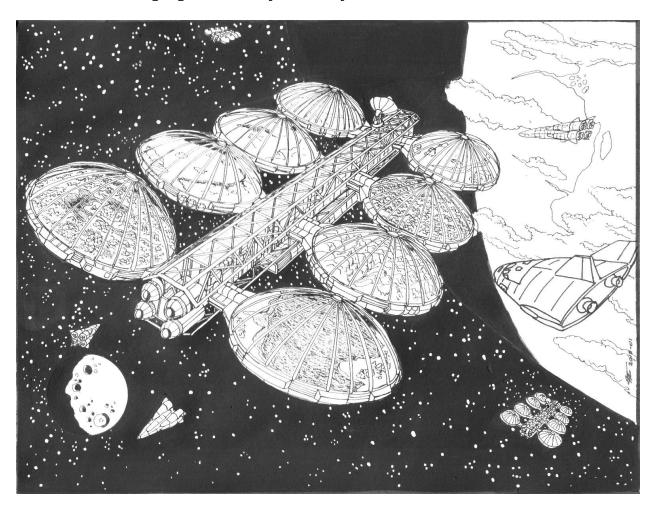

## III.Background

- A. Futuristic breeding space station.
- B. Other savannah animals fucking, making babies. If room exists.

If specified to be preggo, make em this fat.

otter

Page 4 of 6