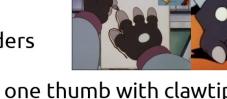

**Bronto Thunder** Apatosaurus 12', 8' at shoulders ??? Three fingers + one thumb with clawtips See ref Blue No nipples Human, foreskinned 36" x 18" Matches body, black cockhead

FOOT

| Name:             |  |
|-------------------|--|
| Species:          |  |
| Height:           |  |
| Weight:           |  |
| Hands:            |  |
| Feet:             |  |
| Eye color:        |  |
| Nipple color:     |  |
| Anatomy type:     |  |
| Cock size:        |  |
| Cock flesh color: |  |