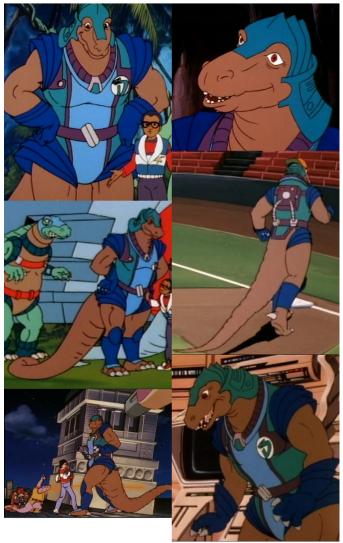

Allo Allosaurus ~10' ??? Three fingers + one thumb with clawtips See ref RGB 129, 115, 114 No nipples Human, foreskinned 18" x 6" Ankle foot Matches body, green cockhead

| Name:              | Sarah Spencer |
|--------------------|---------------|
| Species:           | Human         |
| Height:            | 5'5"          |
| Weight:            | ???           |
| Hands:             | Human         |
| Feet:              | Human         |
| Eye color:         | Blue          |
| Nipple color:      | Pink          |
| Anatomy type:      | Human         |
| Chest size:        | C cup         |
| Pussy flesh color: | Pink          |