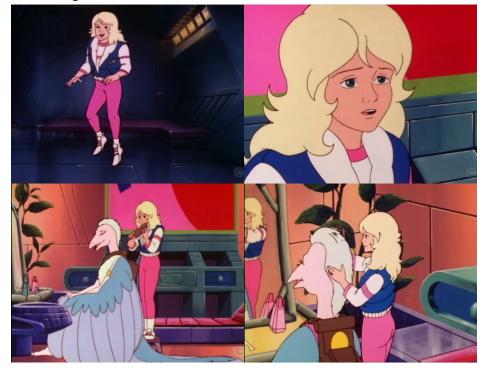

Allo Allosaurus ~10' ??? Three fingers + one thumb with clawtips See ref RGB 129, 115, 114 No nipples Human, foreskinned 18" x 6" Ankle foot Matches body, green cockhead

| Name:              | Sarah Spencer |
|--------------------|---------------|
| Species:           | Human         |
| Height:            | 5'5"          |
| Weight:            | ???           |
| Hands:             | Human         |
| Feet:              | Human         |
| Eye color:         | Blue          |
| Nipple color:      | Pink          |
| Anatomy type:      | Human         |
| Chest size:        | C cup         |
| Pussy flesh color: | Pink          |