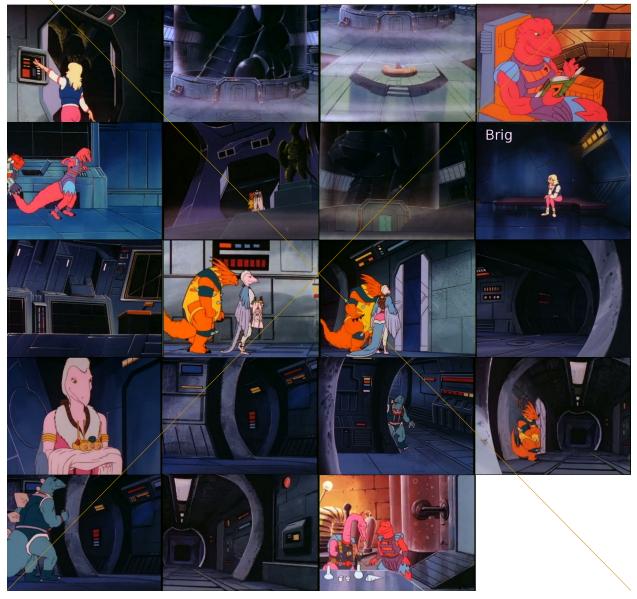

lor:        |  |
| Nipple color:     |  |
| Anatomy type:     |  |
| Cock size:        |  |
| Cock flesh color: |  |

Allo Allosaurus ~10' ??? Three fingers + one thumb with clawtips See ref RGB 129, 115, 114 No nipples Human, foreskinned 18" x 6" Ankle foot Matches body, green cockhead



| Name:              | Sarah Spencer |
|--------------------|---------------|
| Species:           | Human         |
| Height:            | 5'5"          |
| Weight:            | ???           |
| Hands:             | Human         |
| Feet:              | Human         |
| Eye color:         | Blue          |
| Nipple color:      | Pink          |
| Anatomy type:      | Human         |
| Chest size:        | C cup         |
| Pussy flesh color: | Pink          |



# Tyranno Base Interior References 1



## Tyranno Base Interior References 2