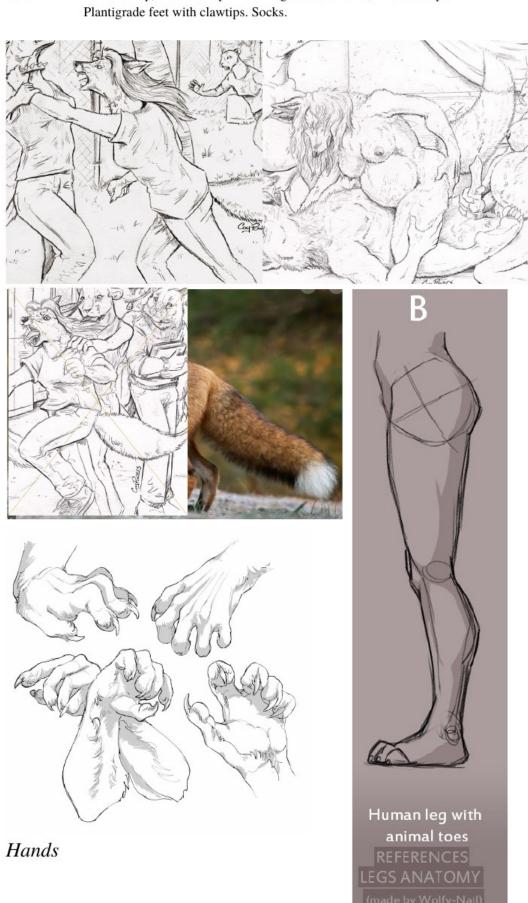

If specified: Wedding on left ring finger.

Hands/feet: See pics. No pawpads. Four fingers with thumb, with clawtips.

Plantigrade feet with clawtips.

Other: Black muzzle mark on both sides.

Example of a knotted cock. The knot forms at the base when climax is in progress.

Other: Outer eartips and tailtip are dyed purple. Four

fingers with thumb, with clawtips.

Plantigrade feet with clawtips. Socks. See the fox pic below. If you're doing lineart, you needn't bother. It is more for a full coloring

reference.

Hands