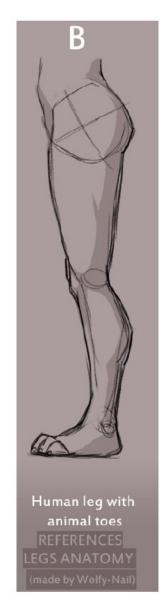

If specified: Wedding on left ring finger.

Hands/feet: See pics. No pawpads. Four fingers with thumb, with clawtips.

Plantigrade feet with clawtips.

Other: Black muzzle mark on both sides.

Example of a knotted cock. The knot forms at the base when climax is in progress.