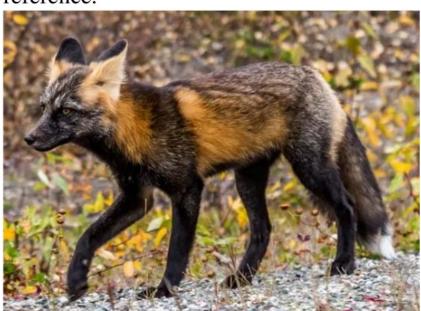

### Jessica Poxx (Debán)

Version: 4

Species: Red Fox Height: 5'9"

Weight: 132 pounds before pregnancy. 220 pounds at giving birth. Chest size: Full C cup before pregnancy. DDD cup at nine months.

Anatomy: Animal (google dog vagina)
Build: Athletic with a little chub.

Eye color: Brown Hair color: Blonde

Markings: See the fox pic below. If you're doing lineart, you needn't bother. It is more for a

full coloring reference.

Other: White tailtip, black ear tips. Four fingers with thumb, with clawtips.