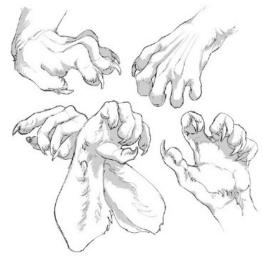

If specified: Wedding on left ring finger.

Hands/feet: See pics. No pawpads. Four fingers with thumb, with clawtips.

Plantigrade feet with clawtips.

Other: Black muzzle mark on both sides.

Example of a knotted cock. The knot forms at the base when climax is in progress.

Eye color: Brown Hair color: Blonde

Markings: See the fox pic below. If you're doing lineart, you needn't bother. It is more for a

full coloring reference.

Other: White tailtip, black ear tips. Four fingers with thumb, with clawtips.

Other: Outer eartips and tailtip are dyed purple. Four

fingers with thumb, with clawtips.

Plantigrade feet with clawtips. Socks. See the fox pic below. If you're doing lineart, you needn't bother. It is more for a full coloring