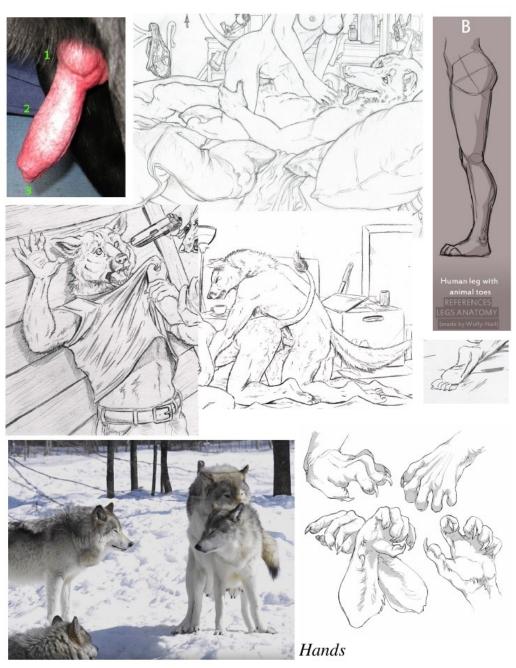

If specified: Wedding on left ring finger.

Hands/feet: See pics. No pawpads. Four fingers with thumb, with clawtips.

Plantigrade feet with clawtips.

Other: Black muzzle mark on both sides.

Example of a knotted cock. The knot forms at the base when climax is in progress.

# Equine penis reference