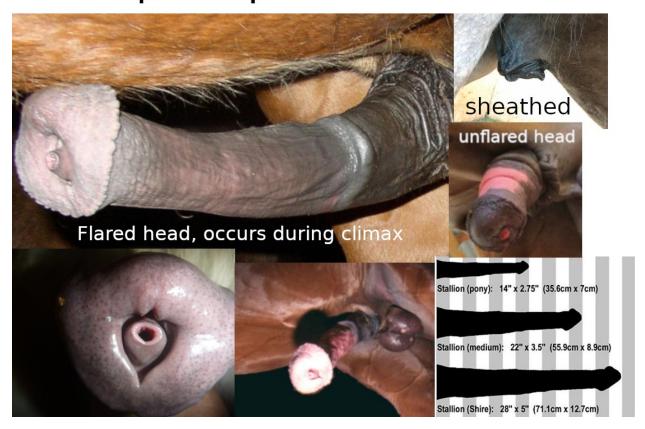

gle dog vagina)
Build: Athletic with a little chub.

Eye color: Brown Hair color: Blonde

Markings: See the fox pic below. If you're doing lineart, you needn't bother. It is more for a

full coloring reference.

Other: White tailtip, black ear tips. Four fingers with thumb, with clawtips.



Page 3 of 6

## Laura Poxx

Version: 2

Species: Red Fox (cross fox variety)

Height: 5'0" Weight: 220

Chest size: DD cup

Anatomy: Animal (google dog vagina)

Build: Chubby Eye color: Brown Hair color: Blonde

Coloring:

Other: Outer eartips and tailtip are dyed purple. Four

fingers with thumb, with clawtips.

Plantigrade feet with clawtips. Socks. See the fox pic below. If you're doing lineart, you needn't bother. It is more for a full coloring

reference.







Hands



# Equine penis reference