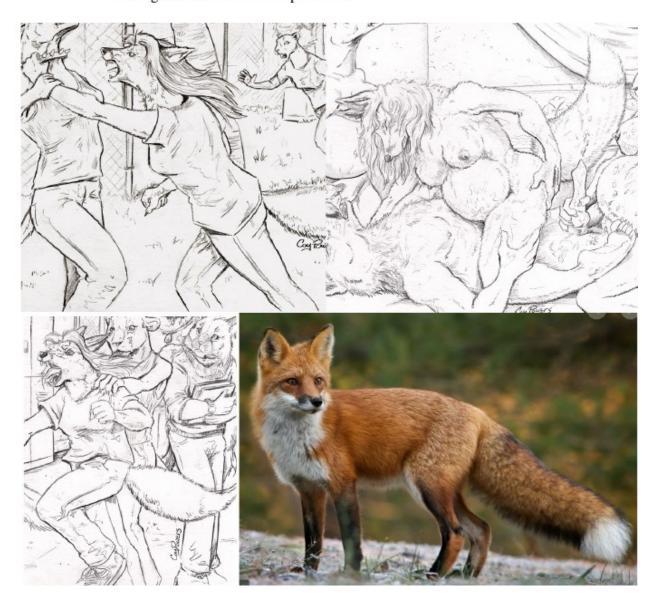

## Jessica Poxx (Debán)

Version: 3

Species: Red Fox 5'9"

Height: Weight: 132 pounds before pregnancy. 220 pounds at giving birth. Full C cup before pregnancy. DDD cup at nine months. Chest size:

Anatomy: Animal (google dog vagina) Build: Athletic with a little chub.

Eye color: Brown Hair color: Blonde

See the fox pic below. If you're doing lineart, you needn't bother. It is more for a Markings:

full coloring reference.

White tailtip, black ear tips. Four fingers with thumb, with clawtips. Other:

Plantigrade feet with clawtips. Socks.