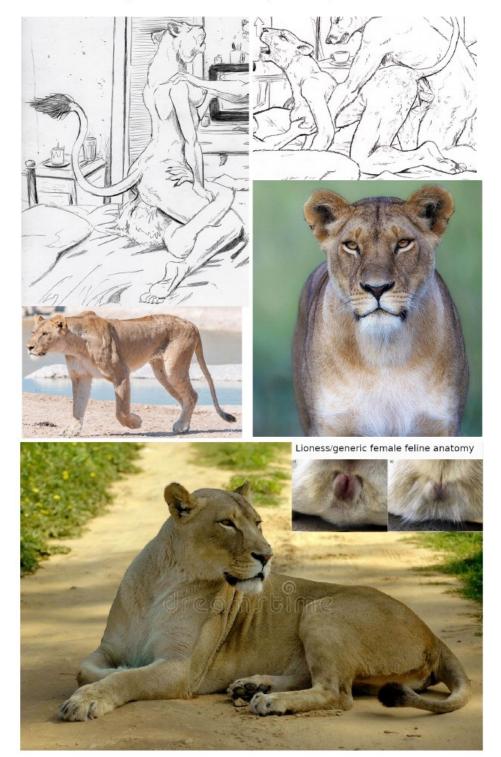

## Shelly Horowitz

Version:

Species: Height: Weight: Chest size: Anatomy: Eye color: Hair color: Fur color:

African Lioness 5'10"
150
D cup with black nipples and pussy flesh.
Animal
Sea green
N/A headfur
See ref pics. Color her like the lioness pic on the very bottom.