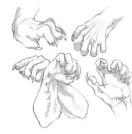

If specified: Wedding on left ring finger.

Hands/feet: See pics. No pawpads. Four fingers with thumb, with clawtips.

Plantigrade feet with clawtips.

Other: Black muzzle mark on both sides.

Other: Four fingers with thumb, with clawtips.

Plantigrade feet with clawtips. colle

Thin bar for a tail.

not pregnant: green

If pregnant, inner ears dyed gold. pregnant:

Hands