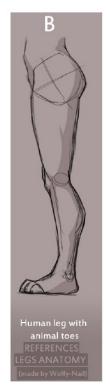

If specified: Wedding on left ring finger.

Hands/feet: See pics. No pawpads. Four fingers with thumb, with clawtips.

Plantigrade feet with clawtips.

Other: Black muzzle mark on both sides.

Other: Four fingers with thumb, with clawtips.

Plantigrade feet with clawtips. colle

Thin bar for a tail.

not pregnant: green

If pregnant, inner ears dyed gold. pregnant:

Hands