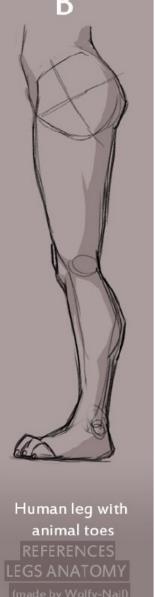

If specified: Wedding on left ring finger.

Hands/feet: See pics. No pawpads. Four fingers with thumb, with clawtips.

Plantigrade feet with clawtips.

Other: Black muzzle mark on both sides.

Other: Four fingers with thumb, with clawtips.

Plantigrade feet with clawtips. colle

Thin bar for a tail.

not pregnant: green

If pregnant, inner ears dyed gold. pregnant:

Hands