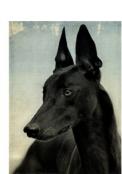

## Adrienne Harrison

Version: 4

Species: Egyptian Pharaoh Hound (Anubian Jackal) Height: 6' to the head. The ears add an extra foot.

Weight: 120 pounds. 220 at giving birth.

Chest size: B cup before pregnancy. ~EE cups at nine months.

Anatomy: Animal (google dog vagina)
Build: Skinny before pregnancy.

Eye color: Blue

Hair color: N/A. Headfur.

Fur color: She is supposed to be jet black, but I'm willing to compromise.

As black as you can make her while showing lots of fur texture?

Other: Four fingers with thumb, with clawtips.

Plantigrade feet with clawtips. colle

Thin bar for a tail.

not pregnant: green

If pregnant, inner ears dyed gold. pregnant:

Hands