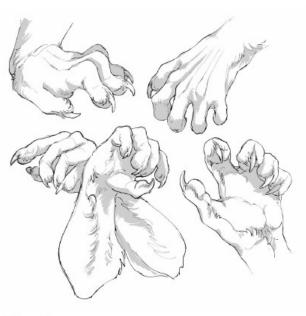

If specified: Wedding on left ring finger.

Hands/feet: See pics. No pawpads. Four fingers with thumb, with clawtips.

Plantigrade feet with clawtips.

Other: Black muzzle mark on both sides.

Other: Four fingers with thumb, with clawtips.

Plantigrade feet with clawtips. colle

Thin bar for a tail.

not pregnant: green

If pregnant, inner ears dyed gold. pregnant:

Hands