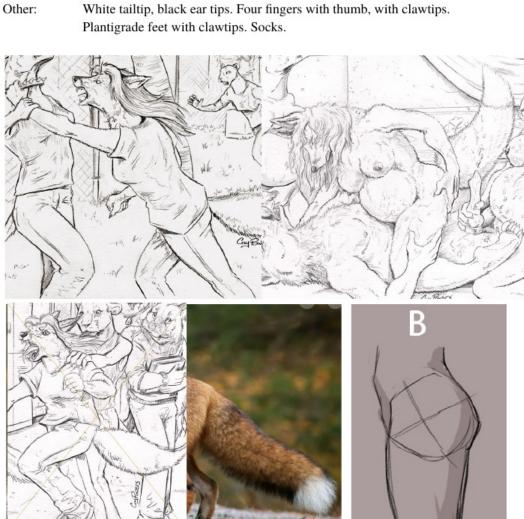

If specified: Wedding on left ring finger.

Hands/feet: See pics. No pawpads. Four fingers with thumb, with clawtips.

Plantigrade feet with clawtips.

Other: Black muzzle mark on both sides.

Other: Four fingers with thumb, with clawtips.

Plantigrade feet with clawtips. colle

Thin bar for a tail.

not pregnant: green

If pregnant, inner ears dyed gold. pregnant:

Hands

# Jessica Poxx (Debán)

Version: 4

Species: Red Fox Height: 5'9"

Weight: 132 pounds before pregnancy. 220 pounds at giving birth. Chest size: Full C cup before pregnancy. DDD cup at nine months.

Anatomy: Animal (google dog vagina)
Build: Athletic with a little chub.