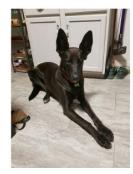

## Adrienne Harrison

Version: 4

Species: Egyptian Pharaoh Hound (Anubian Jackal) Height: 6' to the head. The ears add an extra foot.

Weight: 120 pounds. 220 at giving birth.

Chest size: B cup before pregnancy. ~EE cups at nine months.

Anatomy: Animal (google dog vagina)
Build: Skinny before pregnancy.

Eye color: Blue

Hair color: N/A. Headfur.

Fur color: She is supposed to be jet black, but I'm willing to compromise.

As black as you can make her while showing lots of fur texture?

Other: Four fingers with thumb, with clawtips.

Plantigrade feet with clawtips. colle

Thin bar for a tail.

not pregnant: green

If pregnant, inner ears dyed gold. pregnant:

Hands