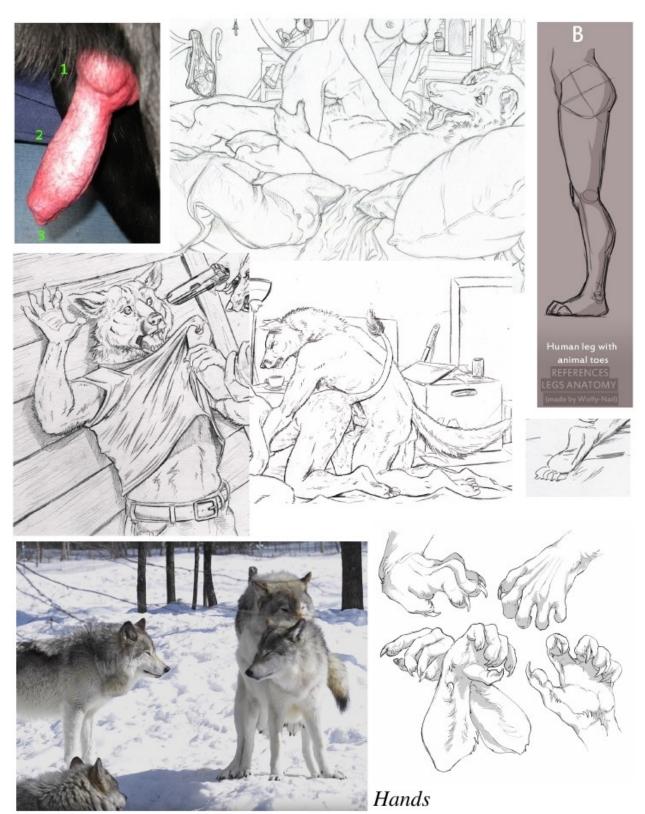

If specified: Wedding on left ring finger.

Hands/feet: See pics. No pawpads. Four fingers with thumb, with clawtips.

Plantigrade feet with clawtips.

Other: Black muzzle mark on both sides.

Other: Four fingers with thumb, with clawtips.

Plantigrade feet with clawtips. colle

Thin bar for a tail.

not pregnant: green

If pregnant, inner ears dyed gold. pregnant:

Hands

Eye color: Brown Hair color: Blonde

Markings: See the fox pic below. If you're doing lineart, you needn't bother. It is more for a

full coloring reference.

Hands