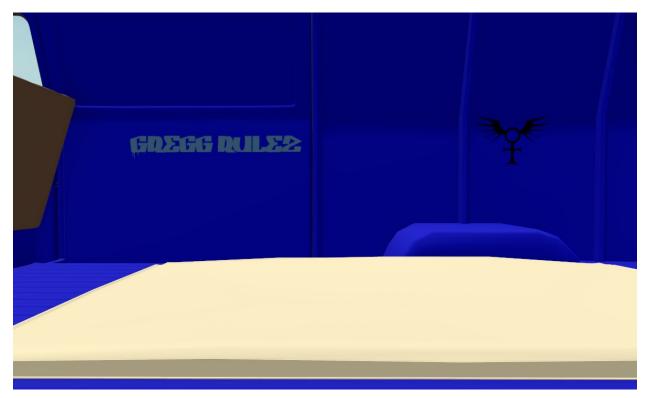

### IV.Background

- A. Dilapidated old, abandoned van in a forest. Used for sex rompings.
  - i. See render.