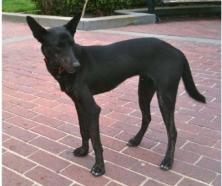

## Adrienne Harrison

Version: 4

Species: Egyptian Pharaoh Hound (Anubian Jackal) Height: 6' to the head. The ears add an extra foot.

Weight: 120 pounds. 220 at giving birth.

Chest size: B cup before pregnancy. ~EE cups at nine months.

Anatomy: Animal (google dog vagina)
Build: Skinny before pregnancy.

Eye color: Blue

Hair color: N/A. Headfur.

Fur color: She is supposed to be jet black, but I'm willing to compromise.

As black as you can make her while showing lots of fur texture?

Other: Four fingers with thumb, with clawtips.

Plantigrade feet with clawtips. colle

Thin bar for a tail.

not pregnant: green

If pregnant, inner ears dyed gold. pregnant:

Hands