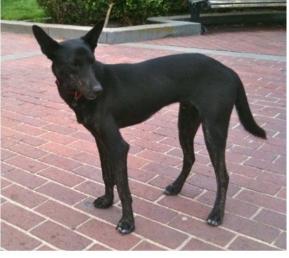

# Adrienne Harrison

Version: 4

Species: Egyptian Pharaoh Hound (Anubian Jackal) Height: 6' to the head. The ears add an extra foot.

Weight: 120 pounds. 220 at giving birth.

B cup before pregnancy. ~EE cups at nine months. Chest size:

Animal (google dog vagina) Anatomy: Skinny before pregnancy. Build:

Eye color: Blue

Hair color: N/A. Headfur.

Fur color: She is supposed to be jet black, but I'm willing to compromise.

As black as you can make her while showing lots of fur texture?

Other: Four fingers with thumb, with clawtips.

> Plantigrade feet with clawtips. collars:

Thin bar for a tail.

If pregnant, inner ears dyed gold. pregnant:

Hands