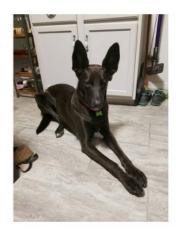

# Adrienne Harrison

Version: 4

Species: Egyptian Pharaoh Hound (Anubian Jackal) Height: 6' to the head. The ears add an extra foot.

Weight: 120 pounds. 220 at giving birth.

B cup before pregnancy. ~EE cups at nine months. Chest size:

Animal (google dog vagina) Anatomy: Skinny before pregnancy. Build:

Eye color: Blue

Hair color: N/A. Headfur.

Fur color: She is supposed to be jet black, but I'm willing to compromise.

As black as you can make her while showing lots of fur texture?

Other: Four fingers with thumb, with clawtips.

> Plantigrade feet with clawtips. collars:

Thin bar for a tail.

If pregnant, inner ears dyed gold. pregnant:

Hands