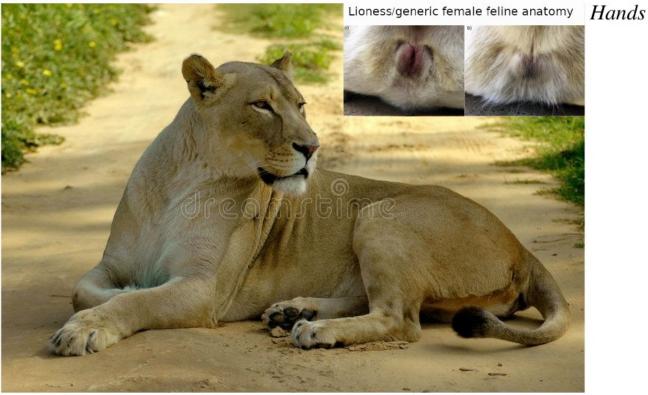

# Shelly Horowitz

Version:

Species: African Lioness

5'10" Height: Weight: 150

Chest size: D cup with black nipples and pussy flesh.

Anatomy: Animal Eye color: Sea green Hair color: N/A headfur

Fur color: See ref pics. Color her like the lioness pic on the very bottom.