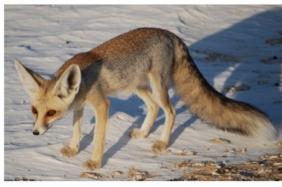

### Jessica Poxx (Debán)

Version:

Species: Red Fox Height: 5'9"

Weight: 132 pounds before pregnancy. 220 pounds at giving birth. Chest size: Full C cup before pregnancy. DDD cup at nine months.

Anatomy: Animal (google dog vagina) Athletic with a little chub. Build:

Eye color: Brown Hair color: Blonde

Markings: See the fox pic below. If you're doing lineart, you needn't bother. It is more for a

full coloring reference.

Other: White tailtip, black ear tips. Four fingers with thumb, with clawtips.