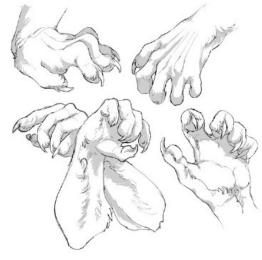

If specified: Wedding on left ring finger.

Hands/feet: See pics. No pawpads. Four fingers with thumb, with clawtips.

Plantigrade feet with clawtips.

Other: Black muzzle mark on both sides.

Example of a knotted cock. The knot forms at the base when climax is in progress.

Other: Four fingers with thumb, with clawtips.

> Plantigrade feet with clawtips. collars:

Thin bar for a tail.

If pregnant, inner ears dyed gold. pregnant:

Hands

Eye color: Brown Hair color: Blonde

Markings: See the fox pic below. If you're doing lineart, you needn't bother. It is more for a

full coloring reference.

Other: White tailtip, black ear tips. Four fingers with thumb, with clawtips.

Other: Outer eartips and tailtip are dyed purple. Four

fingers with thumb, with clawtips.

Plantigrade feet with clawtips. Socks. See the fox pic below. If you're doing lineart, you needn't bother. It is more for a full coloring