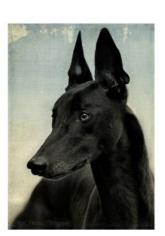

# Adrienne Harrison

Version: 4

Species: Egyptian Pharaoh Hound (Anubian Jackal) Height: 6' to the head. The ears add an extra foot.

Weight: 120 pounds. 220 at giving birth.

B cup before pregnancy. ~EE cups at nine months. Chest size:

Animal (google dog vagina) Anatomy: Skinny before pregnancy. Build:

Eye color: Blue

Hair color: N/A. Headfur.

Fur color: She is supposed to be jet black, but I'm willing to compromise.

As black as you can make her while showing lots of fur texture?

Other: Four fingers with thumb, with clawtips.

> Plantigrade feet with clawtips. collars:

Thin bar for a tail.

If pregnant, inner ears dyed gold. pregnant:

Hands