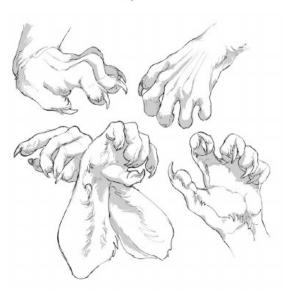

If specified: Wedding on left ring finger.

Hands/feet: See pics. No pawpads. Four fingers with thumb, with clawtips.

Plantigrade feet with clawtips.

Other: Black muzzle mark on both sides.

Example of a knotted cock. The knot forms at the base when climax is in progress.

Other: Four fingers with thumb, with clawtips.

> Plantigrade feet with clawtips. collars:

Thin bar for a tail.

If pregnant, inner ears dyed gold. pregnant:

Hands

Eye color: Brown Hair color: Blonde

Markings: See the fox pic below. If you're doing lineart, you needn't bother. It is more for a

full coloring reference.

Other: White tailtip, black ear tips. Four fingers with thumb, with clawtips.

Other: Outer eartips and tailtip are dyed purple. Four

fingers with thumb, with clawtips.

Plantigrade feet with clawtips. Socks. See the fox pic below. If you're doing lineart, you needn't bother. It is more for a full coloring