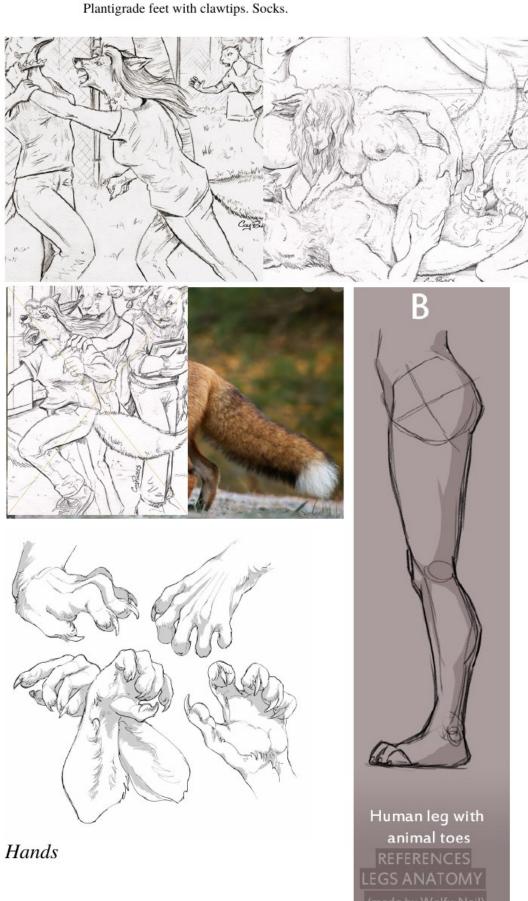

Other: Outer eartips and tailtip are dyed purple. Four

fingers with thumb, with clawtips.

Plantigrade feet with clawtips. Socks. See the fox pic below. If you're doing lineart, you needn't bother. It is more for a full coloring

Other: Four fingers with thumb, with clawtips.

> Plantigrade feet with clawtips. collars:

Thin bar for a tail.

If pregnant, inner ears dyed gold. pregnant:

Hands

If specified: Wedding on left ring finger.

Hands/feet: See pics. No pawpads. Four fingers with thumb, with clawtips.

Plantigrade feet with clawtips.

Other: Black muzzle mark on both sides.

Example of a knotted cock. The knot forms at the base when climax is in progress.