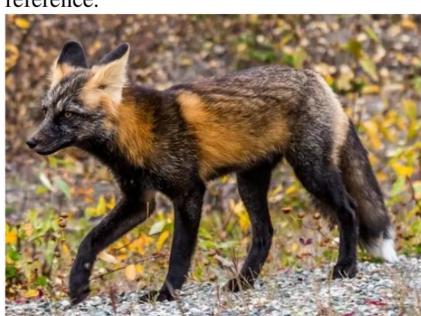

Other: Outer eartips and tailtip are dyed purple. Four

fingers with thumb, with clawtips.

Plantigrade feet with clawtips. Socks. See the fox pic below. If you're doing lineart, you needn't bother. It is more for a full coloring

reference.

Hands