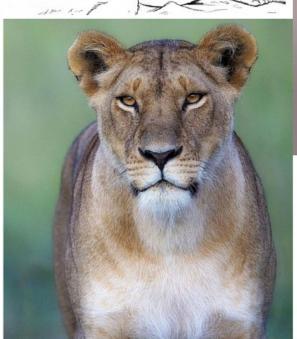

# Shelly Horowitz

Version:

Species: African Lioness

5'10" Height: Weight: 150

Chest size: D cup with black nipples and pussy flesh.

Anatomy: Animal Eye color: Sea green Hair color: N/A headfur

Fur color: See ref pics. Color her like the lioness pic on the very bottom.