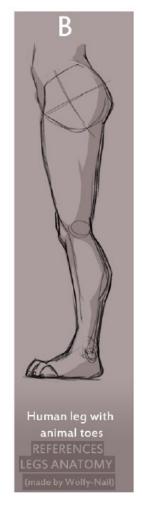

If specified: Wedding on left ring finger.

Hands/feet: See pics. No pawpads. Four fingers with thumb, with clawtips.

Plantigrade feet with clawtips.

Other: Black muzzle mark on both sides.

Example of a knotted cock. The knot forms at the base when climax is in progress.