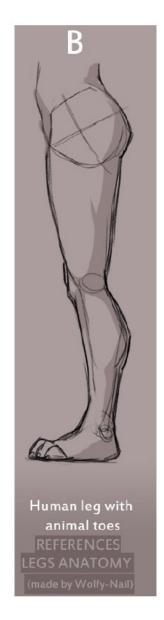

If specified: Wedding on left ring finger.

Hands/feet: See pics. No pawpads. Four fingers with thumb, with clawtips.

Plantigrade feet with clawtips.

Other: Black muzzle mark on both sides.

Example of a knotted cock. The knot forms at the base when climax is in progress.

Other: Four fingers with thumb, with clawtips.

> Plantigrade feet with clawtips. collars:

Thin bar for a tail.

If pregnant, inner ears dyed gold. pregnant:

Hands

Other: Outer eartips and tailtip are dyed purple. Four

fingers with thumb, with clawtips.

Plantigrade feet with clawtips. Socks. See the fox pic below. If you're doing lineart, you needn't bother. It is more for a full coloring