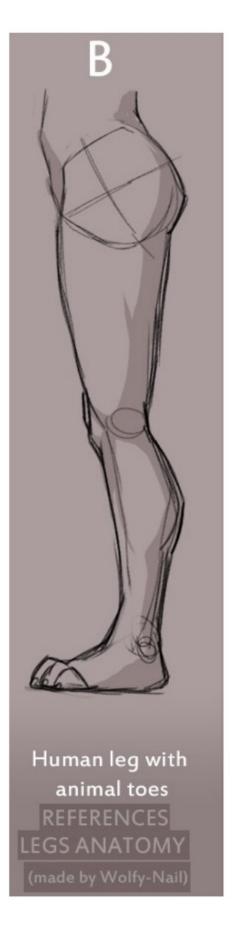

If specified: Wedding on left ring finger.

Hands/feet: See pics. No pawpads. Four fingers with thumb, with clawtips.

Plantigrade feet with clawtips.

Other: Black muzzle mark on both sides.

Example of a knotted cock. The knot forms at the base when climax is in progress.

Other: Four fingers with thumb, with clawtips.

> Plantigrade feet with clawtips. collars:

Thin bar for a tail.

If pregnant, inner ears dyed gold. pregnant:

Hands

Other: Outer eartips and tailtip are dyed purple. Four

fingers with thumb, with clawtips.

Plantigrade feet with clawtips. Socks. See the fox pic below. If you're doing lineart, you needn't bother. It is more for a full coloring

# Monica Dailey

Version: 3

Species: Fennec Fox

Height: 5'9"

Weight: 180 pounds Chest size: C cup.

Anatomy: Animal (google dog vagina)

Eye color: Brown
Hair color: Brown
Fur color: See pic.

Other: White tailtip. Ignore feet ref shown here. Plantigrade feet with clawtips on the