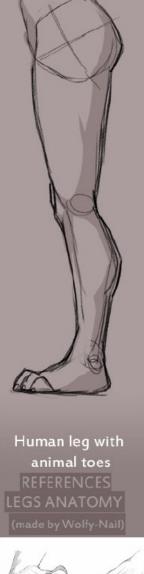

If specified: Wedding on left ring finger.

Hands/feet: See pics. No pawpads. Four fingers with thumb, with clawtips.

Plantigrade feet with clawtips.

Other: Black muzzle mark on both sides.

Example of a knotted cock. The knot forms at the base when climax is in progress.

Other: Four fingers with thumb, with clawtips.

> Plantigrade feet with clawtips. collars:

Thin bar for a tail.

If pregnant, inner ears dyed gold. pregnant:

Hands

Other: Outer eartips and tailtip are dyed purple. Four

fingers with thumb, with clawtips.

Plantigrade feet with clawtips. Socks. See the fox pic below. If you're doing lineart, you needn't bother. It is more for a full coloring

# Monica Dailey

Version: 3

Species: Fennec Fox

Height: 5'9"

Weight: 180 pounds Chest size: C cup.

Anatomy: Animal (google dog vagina)

Eye color: Brown
Hair color: Brown
Fur color: See pic.

Other: White tailtip. Ignore feet ref shown here. Plantigrade feet with clawtips on the