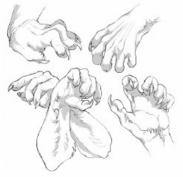

If specified: Wedding on left ring finger.

Hands/feet: See pics. No pawpads. Four fingers with thumb, with clawtips.

Plantigrade feet with clawtips.

Other: Black muzzle mark on both sides.

Example of a knotted cock. The knot forms at the base when climax is in progress.

Other: Four fingers with thumb, with clawtips.

> Plantigrade feet with clawtips. collars:

Thin bar for a tail.

If pregnant, inner ears dyed gold. pregnant:

Hands

reference.

Hands