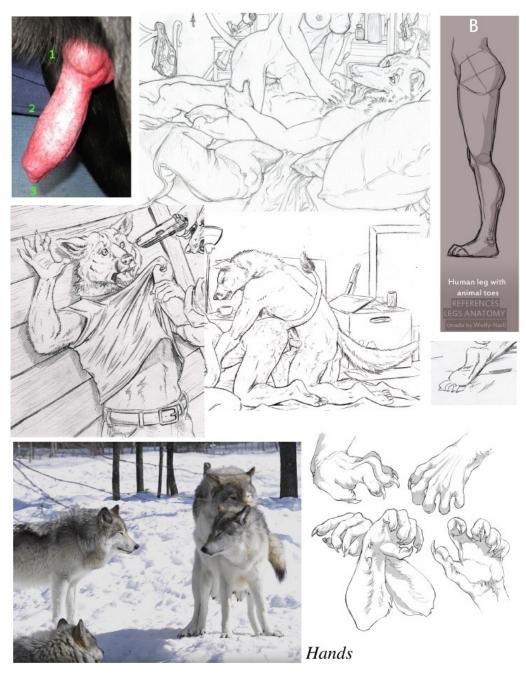

#### Matt Debán

Version: 2.3

Species: Timberwolf Height: 5'9" Weight: 150 pounds

Anatomy: Sheathed, anatomically correct cock with knot. 9" in length.

Eye color: Blue

Hair color: N/A. Headfur

Fur color: Gray with white ventral stripe. Emulate fur color patterns from the RL snow pic.

If specified: Wedding on left ring finger.

Hands/feet: See pics. No pawpads. Four fingers with thumb, with clawtips.

Plantigrade feet with clawtips.

Other: Black muzzle mark on both sides.

Example of a knotted cock. The knot forms at the base when climax is in progress.

Other: Four fingers with thumb, with clawtips.

> Plantigrade feet with clawtips. collars:

Thin bar for a tail.

If pregnant, inner ears dyed gold. pregnant:

Hands

reference.

Hands