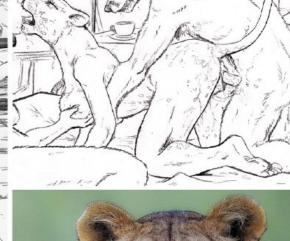

#### II. Pose

A. The girls getting Matt covered in elephant spunk while they please him.

# Shelly Horowitz

Version:

Species: African Lioness

5'10" Height: Weight: 150

Chest size: D cup with black nipples and pussy flesh.

Anatomy: Animal Eye color: Sea green Hair color: N/A headfur

Fur color: See ref pics. Color her like the lioness pic on the very bottom.