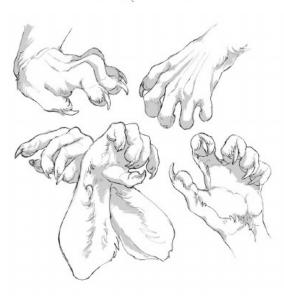

Other: Four fingers with thumb, with clawtips.

> Plantigrade feet with clawtips. collars:

Thin bar for a tail.

If pregnant, inner ears dyed gold. pregnant:

not pregnant: green with tag pregnant: the spiked version

Hands

Eye color: Brown Hair color: Blonde

Markings: See the fox pic below. If you're doing lineart, you needn't bother. It is more for a

full coloring reference.

Other: White tailtip, black ear tips. Four fingers with thumb, with clawtips.

Other: Outer eartips and tailtip are dyed purple. Four

fingers with thumb, with clawtips.

Plantigrade feet with clawtips. Socks. See the fox pic below. If you're doing lineart, you needn't bother. It is more for a full coloring

reference.

Hands