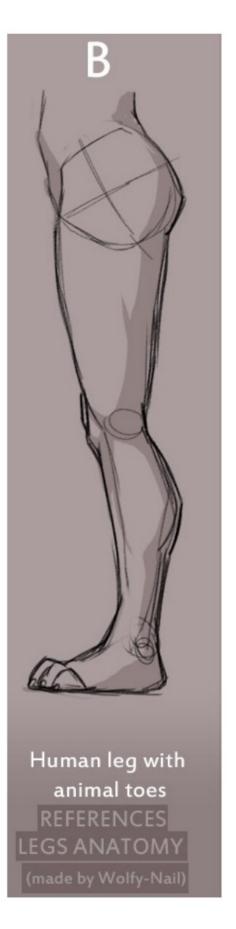

If specified: Wedding on left ring finger.

Hands/feet: See pics. No pawpads. Four fingers with thumb, with clawtips.

Plantigrade feet with clawtips.

Other: Black muzzle mark on both sides.

Example of a knotted cock. The knot forms at the base when climax is in progress.

Other: Four fingers with thumb, with clawtips.

> Plantigrade feet with clawtips. collars:

Thin bar for a tail.

If pregnant, inner ears dyed gold. pregnant:

not pregnant: green with tag pregnant: the spiked version

Other: Outer eartips and tailtip are dyed purple. Four

fingers with thumb, with clawtips.

Plantigrade feet with clawtips. Socks. See the fox pic below. If you're doing lineart, you needn't bother. It is more for a full coloring

# Monica Dailey

Version: 3

Species: Fennec Fox

Height: 5'9"

Weight: 180 pounds Chest size: C cup.

Anatomy: Animal (google dog vagina)

Eye color: Brown
Hair color: Brown
Fur color: See pic.

Other: White tailtip. Ignore feet ref shown here. Plantigrade feet with clawtips on the