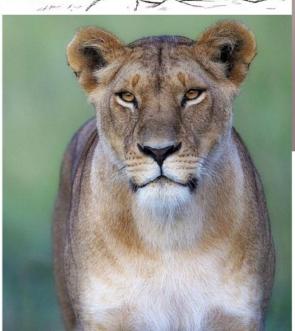

# Shelly Horowitz

Version:

Species: African Lioness

5'10" Height: Weight: 150

Chest size: D cup with black nipples and pussy flesh.

Anatomy: Animal Eye color: Sea green Hair color: N/A headfur

Fur color: See ref pics. Color her like the lioness pic on the very bottom.