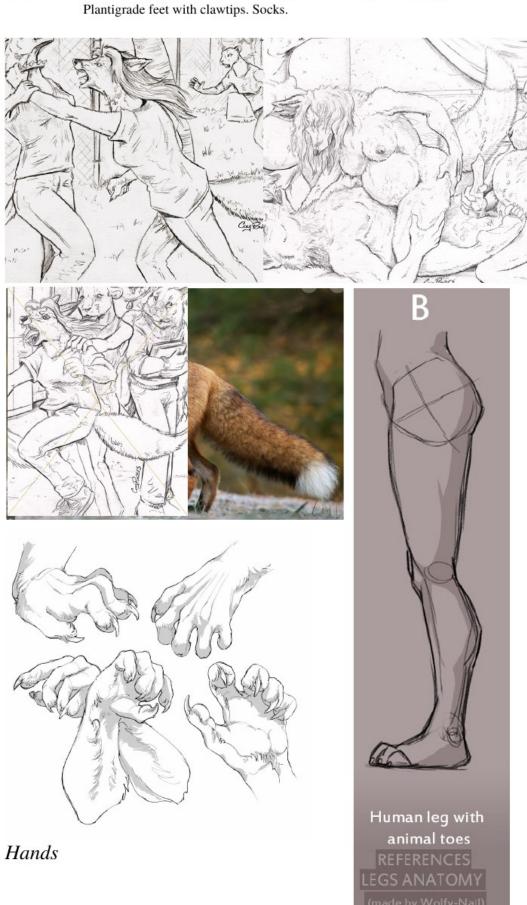

#### I. Overall Description

A. The girls are pleasing Matt and each other. Mostly Matt.

#### II. Pose

A. The girls getting Matt covered in elephant spunk while they please him.

#### **III.Characters**

- A. See refs.
- B. African Elephant
  - i. 12'
    - a) chained to wall, cock fully erect.
    - b) <u>Elephant testes, however, do not drop, remaining high in the abdomen. Now, some German scientists have probed to the molecular level to understand the reason for the anomaly.</u>