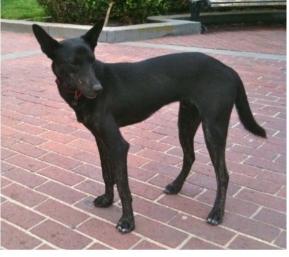

## Adrienne Harrison

Version: 4

Species: Egyptian Pharaoh Hound (Anubian Jackal) Height: 6' to the head. The ears add an extra foot.

120 pounds. 220 at giving birth. Weight:

B cup before pregnancy. ~EE cups at nine months. Chest size:

Animal (google dog vagina) Anatomy: Skinny before pregnancy. Build:

Eye color: Blue

Hair color: N/A. Headfur.

Fur color: She is supposed to be jet black, but I'm willing to compromise.

As black as you can make her while showing lots of fur texture?

Other: Four fingers with thumb, with clawtips.

> Plantigrade feet with clawtips. collars:

Thin bar for a tail.

If pregnant, inner ears dyed gold. pregnant:

not pregnant: green with tag pregnant: the spiked version