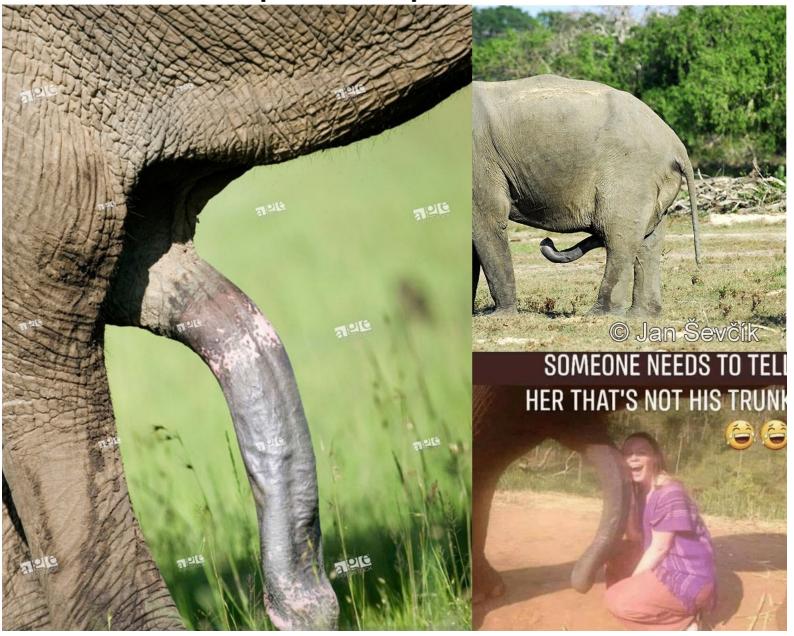

#### **III.Characters**

- A. See refs.
- B. African Elephant
  - i. 12'
    - a) chained to wall, cock fully erect.
    - b) <u>Elephant testes, however, do not drop, remaining high in the abdomen. Now, some German scientists have probed to the molecular level to understand the reason for the anomaly.</u>

# African Elephant penis reference