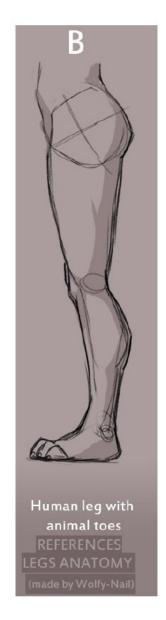

If specified: Wedding on left ring finger.

Hands/feet: See pics. No pawpads. Four fingers with thumb, with clawtips.

Plantigrade feet with clawtips.

Other: Black muzzle mark on both sides.

Example of a knotted cock. The knot forms at the base when climax is in progress.

Other: Four fingers with thumb, with clawtips.

> Plantigrade feet with clawtips. collars:

Thin bar for a tail.

If pregnant, inner ears dyed gold. pregnant:

not pregnant: green with tag pregnant: the spiked version

Other: Outer eartips and tailtip are dyed purple. Four

fingers with thumb, with clawtips.

Plantigrade feet with clawtips. Socks. See the fox pic below. If you're doing lineart, you needn't bother. It is more for a full coloring

# Monica Dailey

Version: 3

Species: Fennec Fox

Height: 5'9"

Weight: 180 pounds Chest size: C cup.

Anatomy: Animal (google dog vagina)

Eye color: Brown
Hair color: Brown
Fur color: See pic.

Other: White tailtip. Ignore feet ref shown here. Plantigrade feet with clawtips on the