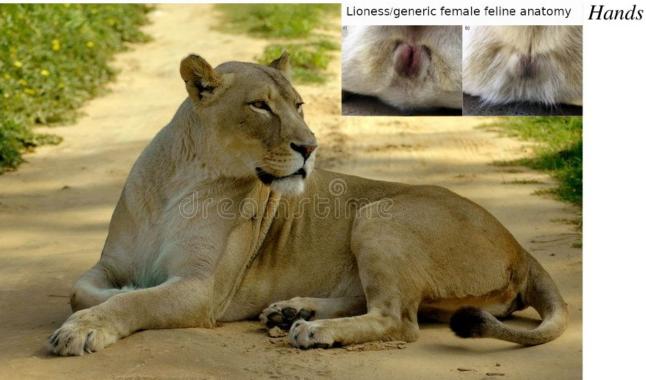

# Shelly Horowitz

Version:

Species: African Lioness

5'10" Height: Weight: 150

Chest size: D cup with black nipples and pussy flesh.

Anatomy: Animal Eye color: Sea green Hair color: N/A headfur

Fur color: See ref pics. Color her like the lioness pic on the very bottom.