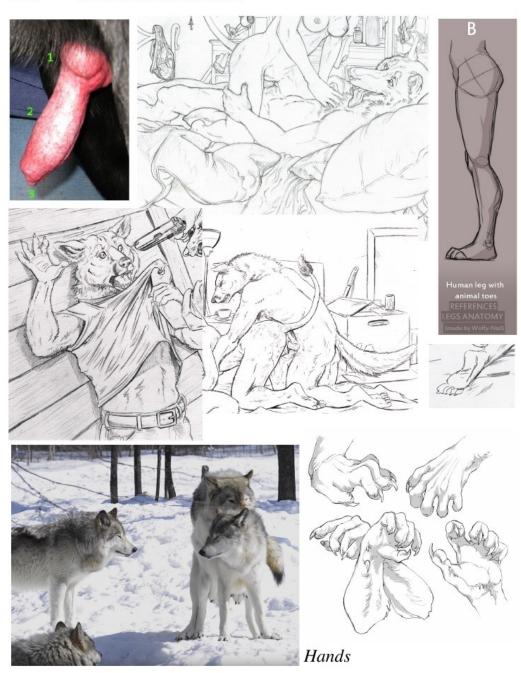

If specified: Wedding on left ring finger.

Hands/feet: See pics. No pawpads. Four fingers with thumb, with clawtips.

Plantigrade feet with clawtips.

Other: Black muzzle mark on both sides.

Example of a knotted cock. The knot forms at the base when climax is in progress.

Other: Four fingers with thumb, with clawtips.

> Plantigrade feet with clawtips. collars:

Thin bar for a tail.

If pregnant, inner ears dyed gold. pregnant:

not pregnant: green with tag pregnant: the spiked version

Hands

Other: Outer eartips and tailtip are dyed purple. Four

fingers with thumb, with clawtips.

Plantigrade feet with clawtips. Socks. See the fox pic below. If you're doing lineart, you needn't bother. It is more for a full coloring

reference.

Hands