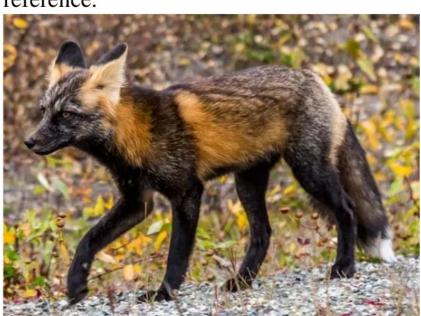

Other: Outer eartips and tailtip are dyed purple. Four

fingers with thumb, with clawtips.

Plantigrade feet with clawtips. Socks. See the fox pic below. If you're doing lineart, you needn't bother. It is more for a full coloring

reference.

Hands