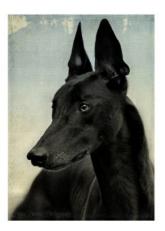

## Adrienne Harrison

Version: 4

Species: Egyptian Pharaoh Hound (Anubian Jackal) Height: 6' to the head. The ears add an extra foot.

120 pounds. 220 at giving birth. Weight:

B cup before pregnancy. ~EE cups at nine months. Chest size:

Animal (google dog vagina) Anatomy: Skinny before pregnancy. Build:

Eye color: Blue

Hair color: N/A. Headfur.

Fur color: She is supposed to be jet black, but I'm willing to compromise.

As black as you can make her while showing lots of fur texture?

Other: Four fingers with thumb, with clawtips.

> Plantigrade feet with clawtips. collars:

Thin bar for a tail.

If pregnant, inner ears dyed gold. pregnant:

not pregnant: green with tag pregnant: the spiked version