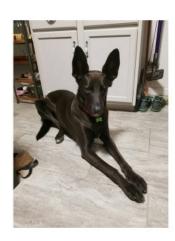

## Adrienne Harrison

Version: 4

Species: Egyptian Pharaoh Hound (Anubian Jackal) Height: 6' to the head. The ears add an extra foot.

120 pounds. 220 at giving birth. Weight:

B cup before pregnancy. ~EE cups at nine months. Chest size:

Animal (google dog vagina) Anatomy: Skinny before pregnancy. Build:

Eye color: Blue

Hair color: N/A. Headfur.

Fur color: She is supposed to be jet black, but I'm willing to compromise.

As black as you can make her while showing lots of fur texture?

Other: Four fingers with thumb, with clawtips.

> Plantigrade feet with clawtips. collars:

Thin bar for a tail.

If pregnant, inner ears dyed gold. pregnant:

not pregnant: green with tag pregnant: the spiked version