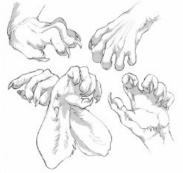

Other: Four fingers with thumb, with clawtips.

> Plantigrade feet with clawtips. collars:

Thin bar for a tail.

If pregnant, inner ears dyed gold. pregnant:

not pregnant: green with tag pregnant: the spiked version

Hands