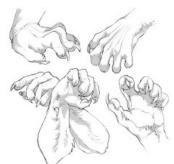

If specified: Wedding on left ring finger.

Hands/feet: See pics. No pawpads. Four fingers with thumb, with clawtips.

Plantigrade feet with clawtips.

Other: Black muzzle mark on both sides.

Example of a knotted cock. The knot forms at the base when climax is in progress.

Other: Four fingers with thumb, with clawtips.

> Plantigrade feet with clawtips. collars:

Thin bar for a tail.

If pregnant, inner ears dyed gold. pregnant:

not pregnant: green with tag pregnant: the spiked version