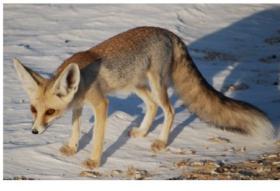

Eye color: Brown Hair color: Blonde

Markings: See the fox pic below. If you're doing lineart, you needn't bother. It is more for a

full coloring reference.

Other: White tailtip, black ear tips. Four fingers with thumb, with clawtips.

Other: Outer eartips and tailtip are dyed purple. Four

fingers with thumb, with clawtips.

Plantigrade feet with clawtips. Socks. See the fox pic below. If you're doing lineart, you needn't bother. It is more for a full coloring

reference.

Hands