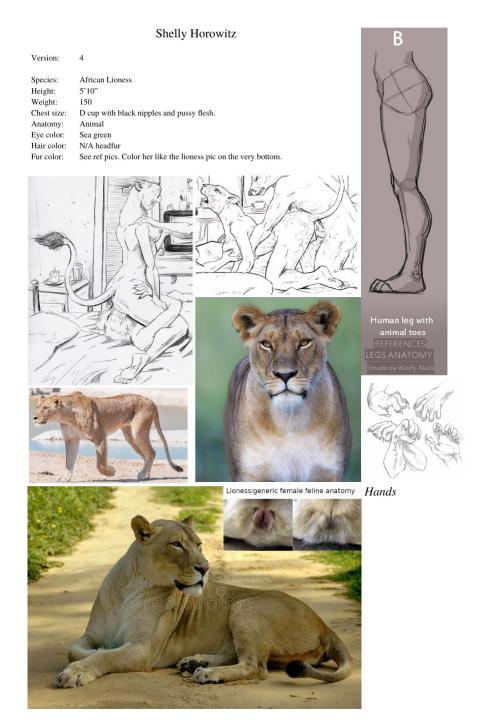

#### I. Overall Description

A. Shelly pumping a blue whale for information. By sucking and worshipping his cock. The others are doing things. Shelly is being freely used and trying to impress

### **II. Characters**

- A. Shelly
- B. All cetaceans here have human style uncut junk
  - i. Underlings
    - a) Sea Otter 1
      - Nine months preggo
      - https://en.wikipedia.org/wiki/Sea\_otter
      - 5'
        - · wet and desperate.
    - b) Dolphin 1
      - 6'
    - c) Narwhal

6'

- ii. Mob boss
  - a) Blue whale
    - 12' tall
    - Have him sitting down, splayed, being sucked from.

#### **III.Background**

A. Anthro strip club run by the cetacean mob. No refs exist. Figure it out.

If specified to be preggo, make em this fat.