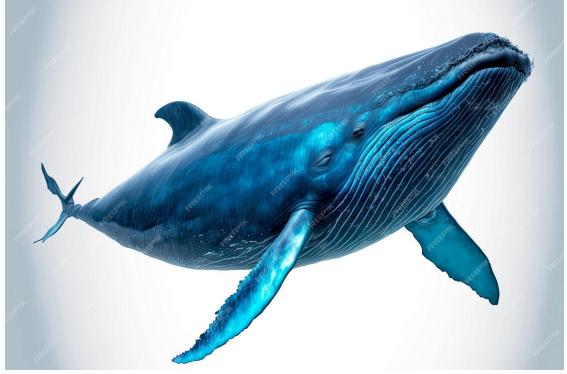

6'

- ii. Mob boss
  - a) Blue whale
    - 12' tall
    - Have him sitting down, splayed, being sucked from.

## BLUE WHALE

FRIENDS FOREVER - Shelly/cetaceans strip club Commission Imaging Data © Cyberwuffy