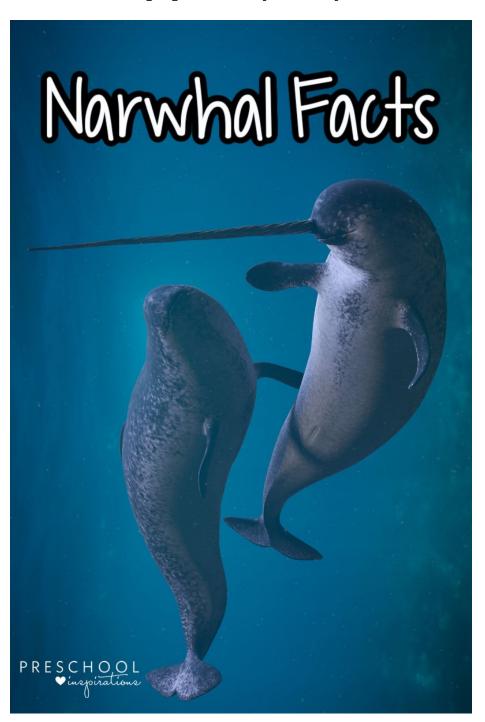

### **II. Characters**

- A. Shelly
- B. All cetaceans here have human style uncut junk
  - i. Underlings
    - a) Sea Otter 1
      - Nine months preggo
      - https://en.wikipedia.org/wiki/Sea\_otter
      - 5'
        - · wet and desperate.
    - b) Dolphin 1
      - 6'
    - c) Narwhal

6'

- ii. Mob boss
  - a) Blue whale
    - 12' tall
    - Have him sitting down, splayed, being sucked from.