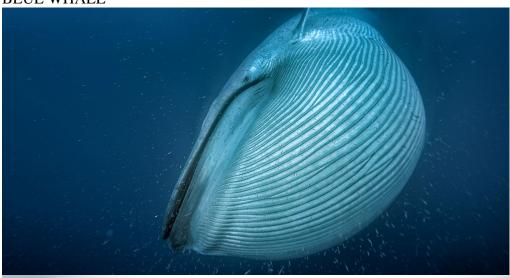

6'

- ii. Mob boss
  - a) Blue whale
    - 12' tall
    - Have him sitting down, splayed, being sucked from.

## BLUE WHALE

FRIENDS FOREVER - Shelly/cetaceans strip club Commission Imaging Data © Cyberwuffy