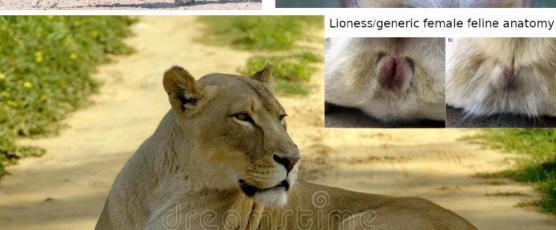

#### Version:

4

| Species:    | African Lioness                                                  |
|-------------|------------------------------------------------------------------|
| Height:     | 5'10"                                                            |
| Weight:     | 150                                                              |
| Chest size: | D cup with black nipples and pussy flesh.                        |
| Anatomy:    | Animal                                                           |
| Eye color:  | Sea green                                                        |
| Hair color: | N/A headfur                                                      |
| Fur color:  | See ref pics. Color her like the lioness pic on the very bottom. |