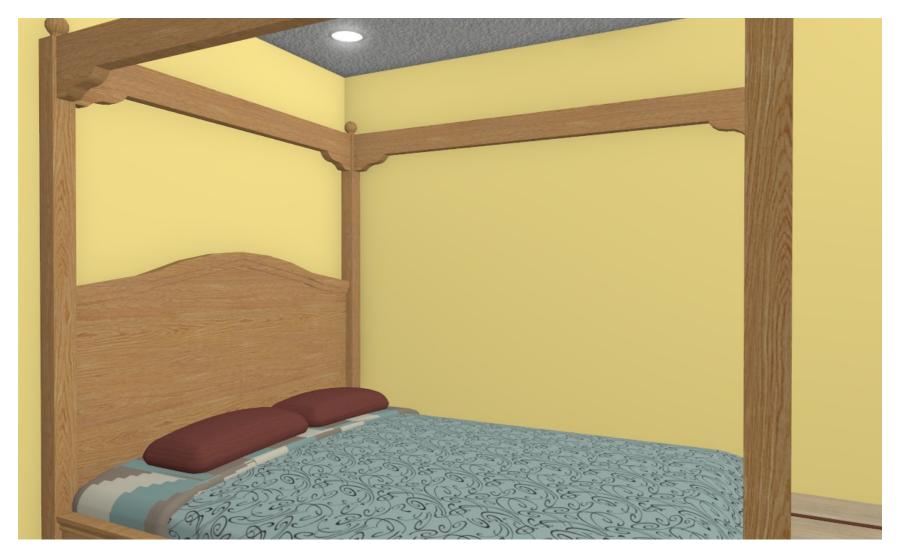

#### II. Pose

A. 69

B. The orca is too tall for Shelly's bed but he makes it work. He is on the bottom.

## **IV.Background**

- A. Shelly's apartment bedroom. Add clutter.
  - i. Shelly's interests
    - a) Sex
    - b) cheerleading
    - c) Being independent from her parents
    - d) Ask me when we get there.