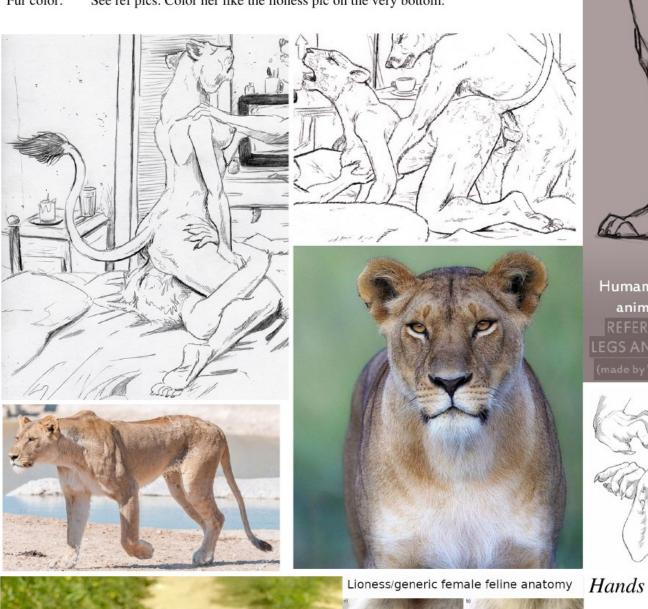

# Shelly Horowitz

#### Version:

4

| Species:    | African Lioness                                                  |
|-------------|------------------------------------------------------------------|
| Height:     | 5'10"                                                            |
| Weight:     | 150                                                              |
| Chest size: | D cup with black nipples and pussy flesh.                        |
| Anatomy:    | Animal                                                           |
| Eye color:  | Sea green                                                        |
| Hair color: | N/A headfur                                                      |
| Fur color:  | See ref pics. Color her like the lioness pic on the very bottom. |