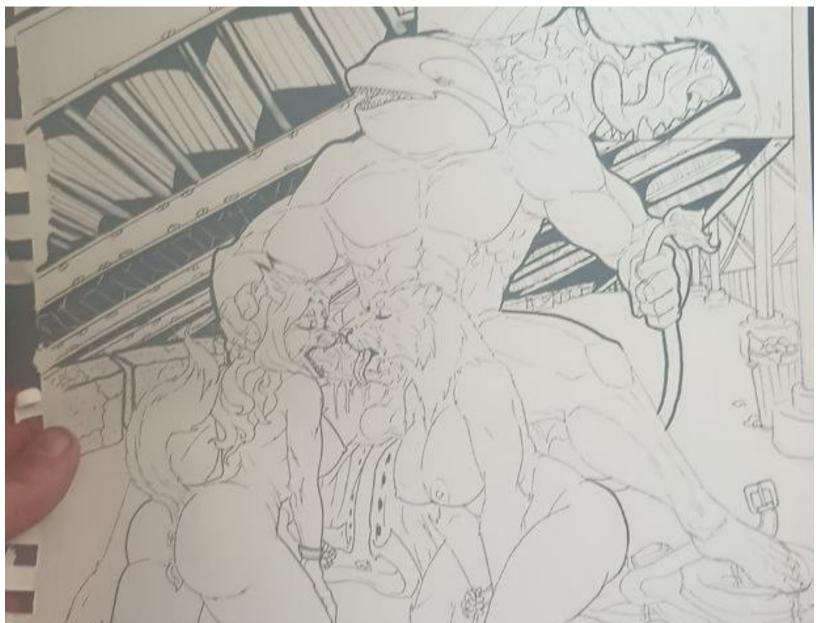

#### I. Overall Description

A. Shelly on top of her orca stud in a 69, having a few issues with the size difference and her furniture.

#### II. Pose

A. 69

B. The orca is too tall for Shelly's bed but he makes it work. He is on the bottom.

#### **III.Characters**

A. See refs.

i. Same orca as from below picture.

B. Shelly

## **IV.Background**

- A. Shelly's apartment bedroom. Add clutter.
  - i. Shelly's interests
    - a) Sex
    - b) cheerleading
    - c) Being independent from her parents
    - d) Ask me when we get there.