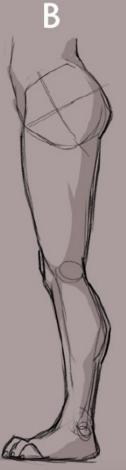

Cyberwuffy

# Shelly Horowitz

#### Version:

4

| Species:    | African Lioness                                                  |
|-------------|------------------------------------------------------------------|
| Height:     | 5'10"                                                            |
| Weight:     | 150                                                              |
| Chest size: | D cup with black nipples and pussy flesh.                        |
| Anatomy:    | Animal                                                           |
| Eye color:  | Sea green                                                        |
| Hair color: | N/A headfur                                                      |
| Fur color:  | See ref pics. Color her like the lioness pic on the very bottom. |





Human leg with animal toes REFERENCES LEGS ANATOMY (made by Wolfy-Nail)





## 09/23/24



Page 2 of 3

## FRIENDS FOREVER - Shelly/orca 69 Commission Imaging Data © Cyberwuffy

09/23/24



Page 3 of 3