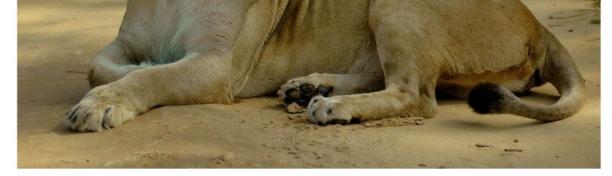

#### Version:

4

| Species:    | African Lioness                                                  |
|-------------|------------------------------------------------------------------|
| Height:     | 5'10"                                                            |
| Weight:     | 150                                                              |
| Chest size: | D cup with black nipples and pussy flesh.                        |
| Anatomy:    | Animal                                                           |
| Eye color:  | Sea green                                                        |
| Hair color: | N/A headfur                                                      |
| Fur color:  | See ref pics. Color her like the lioness pic on the very bottom. |

Human leg with animal toes REFERENCES LEGS ANATOMY (made by Wolfy-Nail)