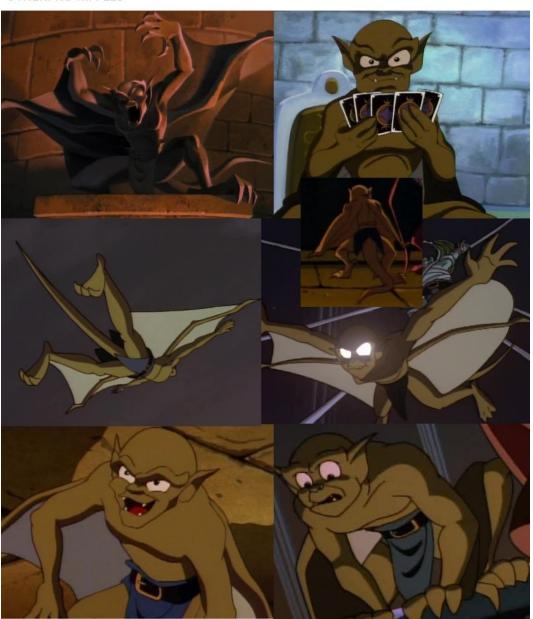

## Gargoyles - Lexington/preggo Maggie/Talon threesome Commission Imaging Data © Cyberwuffy Ala Wolfe

NAME: LEXINGTON CLAN: MANHATTAN

HEIGHT: 5'5"

COCK: 7" X 1" HUMAN STYLE, FORESKINNED CLAWS: THREE FINGERS + ONE THUMB EYES: BLACK PUPILS WITH WHITE FILL

POWER EYES: WHITE

WINGS: FOR COLORING PURPOSES, NOTE THE DIFFERING COLORS ON THE INTERIORS

AND EXTERIORS OF THE WINGS. NO FINGERED APEX.

OTHER: NO NIPPLES

Page 2 of 5