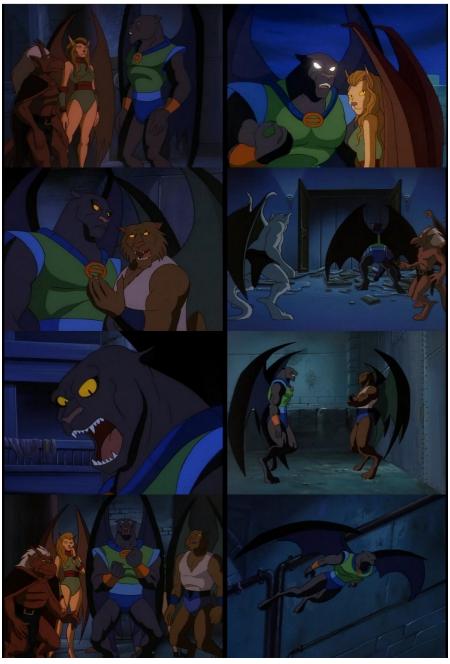

## Gargoyles - Lexington/preggo Maggie/Talon threesome Commission Imaging Data © Cyberwuffy Ala Wolfe

NAME: TALON
CLAN: LABYRINTH
HEIGHT: 7'6"
COCK: 18" X 3" HUMAN STYLE, FORESKINNED
CLAWS: THREE FINGERS + ONE THUMB
EYES: SLITTED FELINE WITH YELLOW FILL POWER EYES: WHITE WITH TELLOW FILE WINGS: FOR COLORING PURPOSES, NOTE THE DIFFERING COLORS ON THE INTERIORS AND EXTERIORS OF THE WINGS. NO FINGERED APEX. OTHER: PANTHER MUTATE. NO NIPPLES