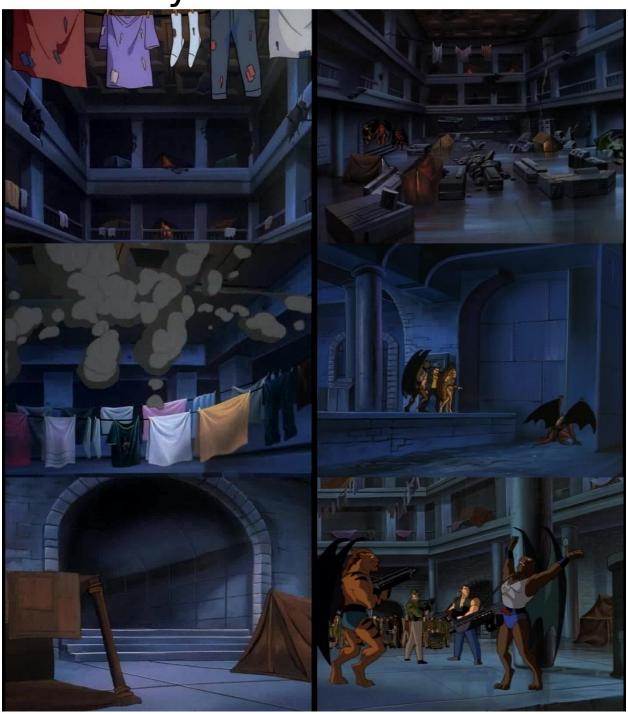

#### III.Background

A. Labyrinth main chamber. See ref pic.

Make Maggie this fat and preggo.

# The Labyrinth - Main Chamber