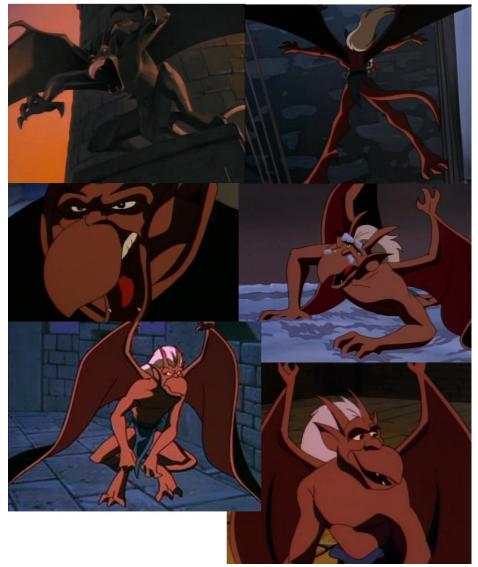

## **III.Background**

A. See ref.

Make her this fat

Gargoyles – preggo Maggie/Broadway/Brooklyn double creampie Commission Imaging Data © Cyberwuffy Ala Wolfe <del>10/19/18</del> 6/30/24

NAME: BROADWAY CLAN: MANHATTAN HEIGHT: 6'4" COCK: 24" X 4" HUMAN STYLE, FORESKINNED CLAWS: THREE FINGERS + ONE THUMB EYES: BLACK PUPILS WITH WHITE FILL POWER EYES: WHITE WINGS: FOR COLORING PURPOSES, NOTE THE DIFFERING COLORS ON THE INTERIORS AND EXTERIORS OF THE WINGS. SINGLE FINGERED APEX. OTHER: NO NIPPLES. MINI BUMP/HORNS ON HEAD.

Gargoyles – preggo Maggie/Broadway/Brooklyn double creampie Commission Imaging Data © Cyberwuffy Ala Wolfe <del>10/19/18</del> 6/30/24

NAME: BROOKLYN CLAN: MANHATTAN HEIGHT: 6'3" COCK: 12" X 2" HUMAN STYLE, FORESKINNED CLAWS: THREE FINGERS + ONE THUMB EYES: BLACK PUPILS WITH WHITE FILL POWER EYES: WHITE WINGS: FOR COLORING PURPOSES, NOTE THE DIFFERING COLORS ON THE INTERIORS AND EXTERIORS OF THE WINGS. TRIPLE FINGERED APEX. OTHER: NO NIPPLES