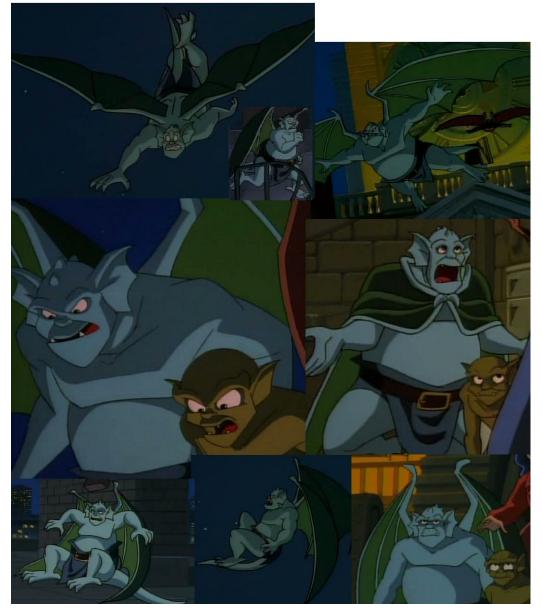

## **III.Background**

A. See ref.

Make her this fat

Gargoyles – preggo Maggie/Broadway/Brooklyn double creampie Commission Imaging Data © Cyberwuffy Ala Wolfe <del>10/19/18</del> 6/30/24

NAME: BROADWAY CLAN: MANHATTAN HEIGHT: 6'4" COCK: 24" X 4" HUMAN STYLE, FORESKINNED CLAWS: THREE FINGERS + ONE THUMB EYES: BLACK PUPILS WITH WHITE FILL POWER EYES: WHITE WINGS: FOR COLORING PURPOSES, NOTE THE DIFFERING COLORS ON THE INTERIORS AND EXTERIORS OF THE WINGS. SINGLE FINGERED APEX. OTHER: NO NIPPLES. MINI BUMP/HORNS ON HEAD.

Gargoyles – preggo Maggie/Broadway/Brooklyn double creampie Commission Imaging Data © Cyberwuffy Ala Wolfe <del>10/19/18</del> 6/30/24

NAME: BROOKLYN CLAN: MANHATTAN HEIGHT: 6'3" COCK: 12" X 2" HUMAN STYLE, FORESKINNED CLAWS: THREE FINGERS + ONE THUMB EYES: BLACK PUPILS WITH WHITE FILL POWER EYES: WHITE WINGS: FOR COLORING PURPOSES, NOTE THE DIFFERING COLORS ON THE INTERIORS AND EXTERIORS OF THE WINGS. TRIPLE FINGERED APEX. OTHER: NO NIPPLES