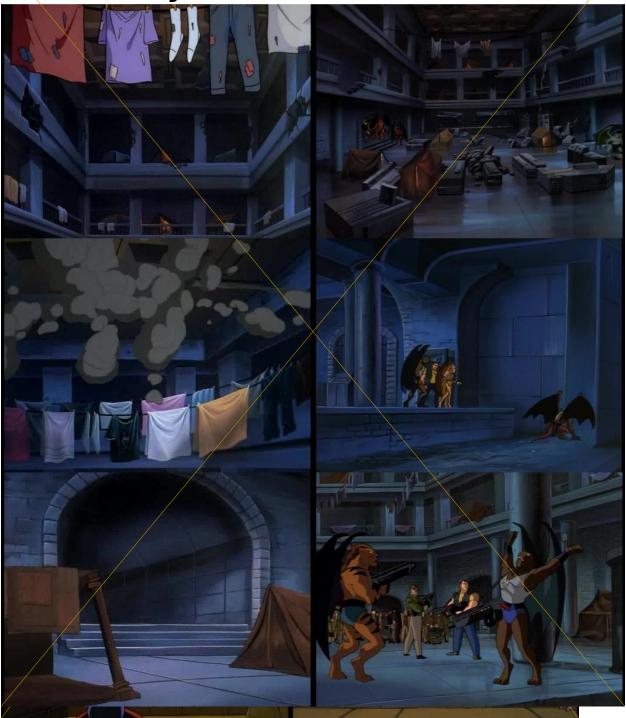

BLACK PUPILS WITH WHITE FILL POWER EYES: WHITE WINGS: FOR COLORING PURPOSES, NOTE THE DIFFERING COLORS ON THE INTERIORS AND EXTERIORS OF THE WINGS. TRIPLE FINGERED APEX. OTHER: NO NIPPLES



Gargoyles – preggo Maggie/Broadway/Brooklyn double creampie Commission Imaging Data © Cyberwuffy Ala Wolfe <del>10/19/18</del> 6/30/24

NAME: MAGGIE REED CLAN: LABYRINTH HEIGHT: 6'1" CHEST: B CUP, DD CUP WHEN NINE MONTHS PREGNANT, PINK NIPPLES CLAWS: THREE FINGERS + ONE THUMB EYES: FELINE SLITTED WITH YELLOW FILL POWER EYES: RED WINGS: FOR COLORING PURPOSES, NOTE THE DIFFERING COLORS ON THE INTERIORS AND EXTERIORS OF THE WINGS. NO FINGERED APEX.



Gargoyles - preggo Maggie/Broadway/Brooklyn double creampie10/19/18Commission Imaging Data © Cyberwuffy Ala Wolfe6/30/24

## The Labyrinth - Main Chamber