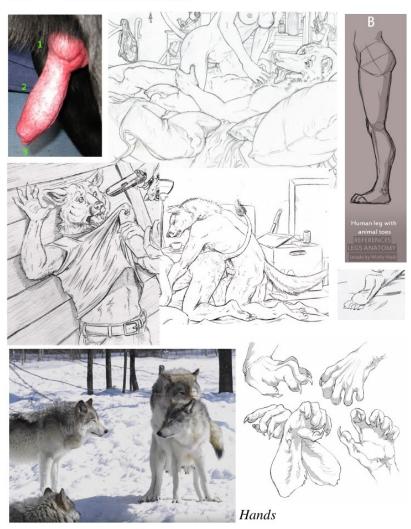

#### Matt Debán

Version:

Species: Timberwolf Height: Weight: Anatomy:

150 pounds
Sheathed, anatomically correct cock with knot. 9" in length.

Eye color: Blue Hair color:

Fur color: Gray with white ventral stripe. Emulate fur color patterns from the RL snow pic.

If specified: Hands/feet:

Wedding on left ring finger.
See pics. No pawpads. Four fingers with thumb, with clawtips.
Plantigrade feet with clawtips.

Other: Black muzzle mark on both sides

Example of a knotted cock. The knot forms at the base when climax is in progress.