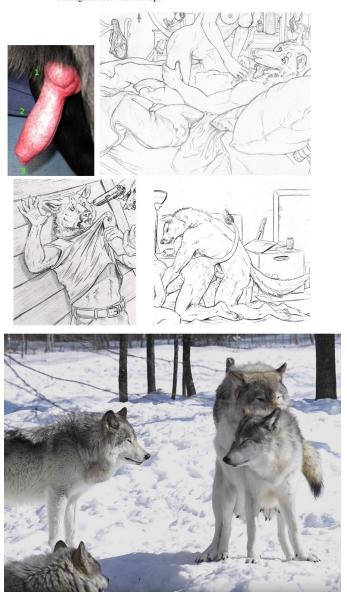

### Commission Imaging Data © Cyberwuffy

#### Matt Debán

Version:

Timberwolf Species: Height: Weight: 150 pounds

Sheathed, anatomically correct cock with knot. 9" in length. Anatomy:

Eye color:

Hair color: N/A. Headfur

Gray with white ventral stripe. Emulate fur color patterns from the RL snow pic.  $\,$ Fur color:

If specified: Wedding on left ring finger.

Other: Black muzzle mark on both sides. Four fingers with thumb, with clawtips.

Plantigrade feet with clawtips.

Page 3 of 5

## Example of a knotted cock. The knot forms at the base when climax is in progress.