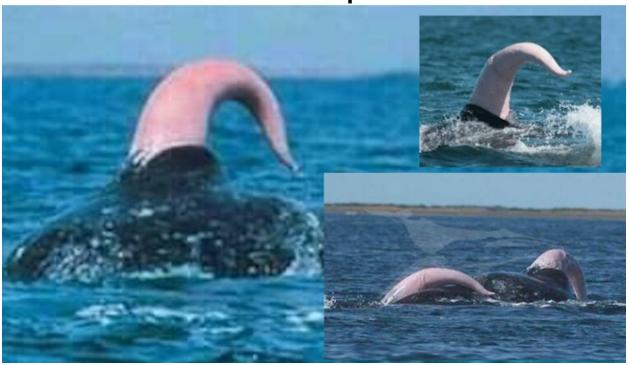

aracters

A. See refs. The frog is very pregnant with huge aureoles.

#### VI.Background

A. Beach at night. Put the moon in the sky.

MISC – Ex Sex 21 07/01/24



### Commission Imaging Data © Cyberwuffy

#### Matt Debán

Version:

Timberwolf Species: Height: Weight: 150 pounds

Sheathed, anatomically correct cock with knot. 9" in length. Anatomy:

Eye color:

Hair color: N/A. Headfur

Gray with white ventral stripe. Emulate fur color patterns from the RL snow pic.  $\,$ Fur color:

If specified: Wedding on left ring finger.

Other: Black muzzle mark on both sides. Four fingers with thumb, with clawtips.

Plantigrade feet with clawtips.



Page 3 of 5

## Example of a knotted cock. The knot forms at the base when climax is in progress.



# Whale penis reference The member is prehensile