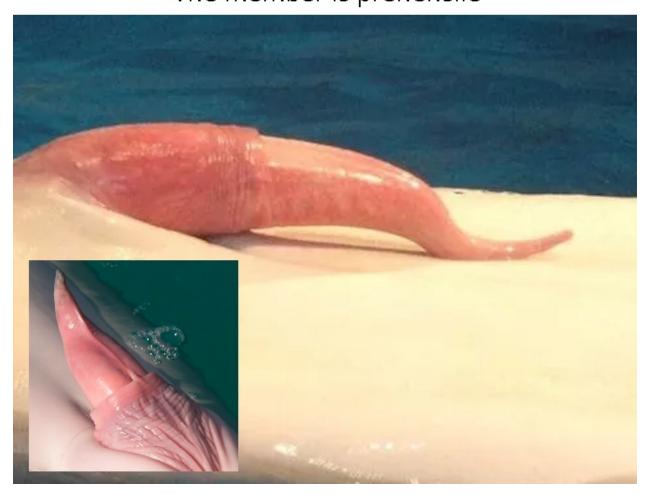

|
| Eye color:    | Blue                                                                             |
| Hair color:   | N/A. Headfur                                                                     |
| Fur color:    | Gray with white ventral stripe. Emulate fur color patterns from the RL snow pic. |
| If specified: | Wedding on left ring finger.                                                     |
| Other:        | Black muzzle mark on both sides. Four fingers with thumb, with clawtips.         |
|               | Plantigrade feet with clawtips.                                                  |



#### 07/27/24

# Whale penis reference The member is prehensile



07/27/24

MISC – Ex Sex 22 Commission Imaging Data © Cyberwuffy

# Dolphin penis reference The member is prehensile



# Example of a knotted cock. The knot forms at the base when climax is in progress.