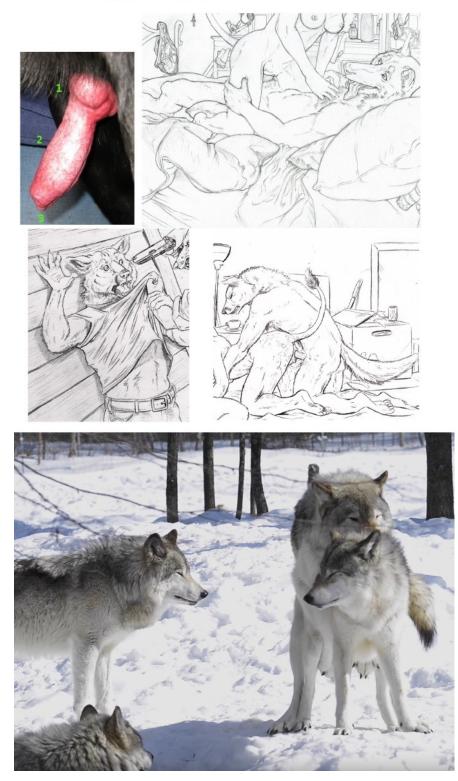

# Matt Debán

| Version:      | 2.2                                                                              |
|---------------|----------------------------------------------------------------------------------|
| Species:      | Timberwolf                                                                       |
| Height:       | 5'9"                                                                             |
| Weight:       | 150 pounds                                                                       |
| Anatomy:      | Sheathed, anatomically correct cock with knot. 9" in length.                     |
| Eye color:    | Blue                                                                             |
| Hair color:   | N/A. Headfur                                                                     |
| Fur color:    | Gray with white ventral stripe. Emulate fur color patterns from the RL snow pic. |
| If specified: | Wedding on left ring finger.                                                     |
| Other:        | Black muzzle mark on both sides. Four fingers with thumb, with clawtips.         |
|               | Plantigrade feet with clawtips.                                                  |

# Example of a knotted cock. The knot forms at the base when climax is in progress.