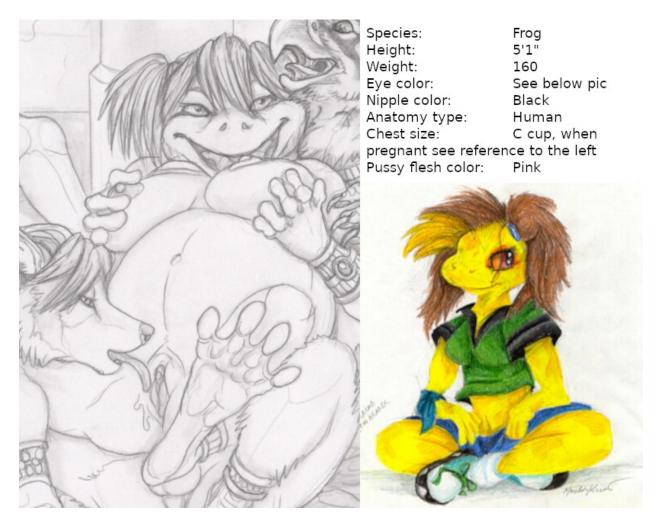

### I. Overall Description

- A. Ex frog getting her preggo pussy split apart by my knot. Cum overflowing onto the ground.
  - i. The girl is sucking the orca's fat cock. Both hands wrapped around the base. Frog tongue wrapped around it to the sheathbase. She is looking up to the orca, mid-orgasm.
  - ii. Try to wedge a preggo dolphin in there watching and getting off
  - iii. Orca is petting the girl's head.

## **II.** Characters

A. See pictures