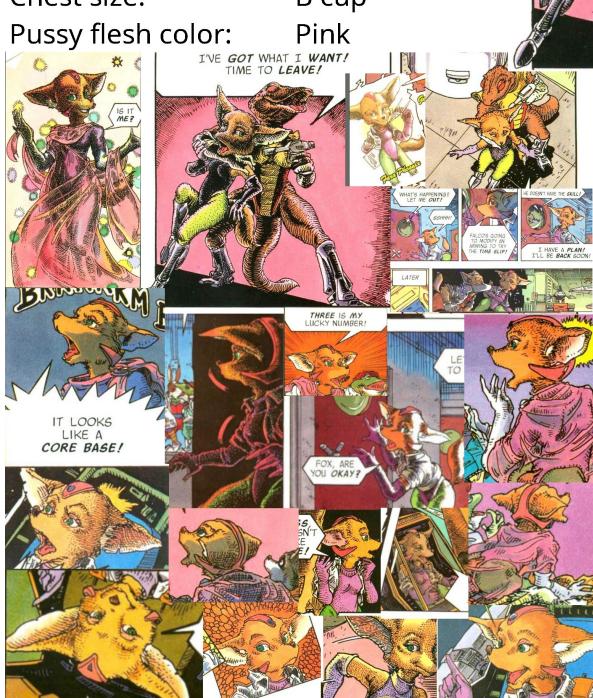

clawtips. No pawpads.

Legs/Feet: Robotic from the shins down

Eye color: Green
Nipple color: Pink
Anatomy type: Human
Chest size: B cup

Name: Fara Phoenix Species: Fennec Fox

Height: 5'5" Weight: ???

Ears: They do not swivel
Hands: Four fingers + thumb with

clawtips. No pawpads.

Legs/Feet: Robotic from the shins down
Eye color: Green

Nipple color:
Anatomy type:
Human
Chest size:
B cup
Pussy flesh color:
Pink

I'VE GOT WHAT I WANT!
TIME TO LEAVE!

IT LOOKS
CORE BASE!

FOX. BARE

Figure 2: Fara Phoenix ref c. 2015