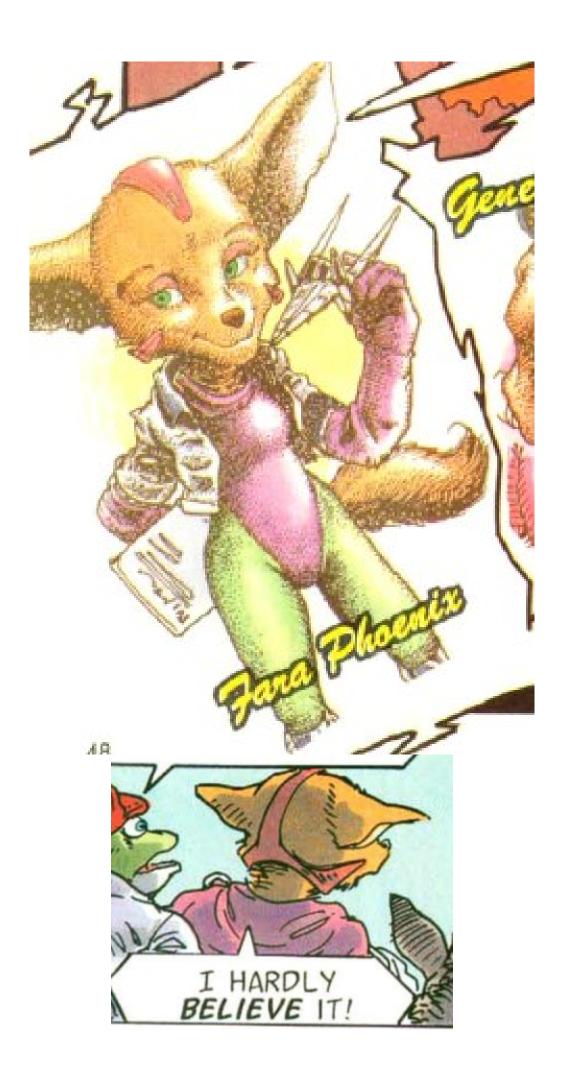

## V. Background

A. Next to that tree

Figure 1: put her beside the tree

Name: Fara Phoenix

Species: Fennec Fox

Height: 5'5" Weight: ???

Ears: They do not swivel

Hands: Four fingers + thumb with

clawtips. No pawpads.

Legs/Feet: Robotic from the shins down

Eye color: Green
Nipple color: Pink
Anatomy type: Human
Chest size: B cup

Name: Fara Phoenix Species: Fennec Fox

Height: 5'5" Weight: ???

Ears: They do not swivel
Hands: Four fingers + thumb with

clawtips. No pawpads.

Legs/Feet: Robotic from the shins down
Eye color: Green

Nipple color:
Anatomy type:
Human
Chest size:
B cup
Pussy flesh color:
Pink

I'VE GOT WHAT I WANT!
TIME TO LEAVE!

IT LOOKS
CORE BASE!

FOX. BARE

Figure 2: Fara Phoenix ref c. 2015