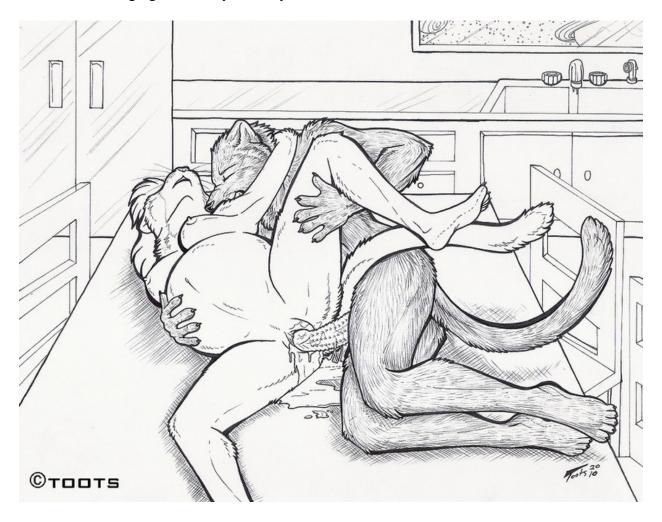

### IV.Background

- A. Imagine Star Wolf's hideout. Some room somewhere. Maybe Wolf or Panther's bedroom. Have them fucking on the kitchen table. Whatever. Surprise me. See below b/w pictures for previous Star Wolf backgrounds artists have come up with for me. Consistency is appreciated. :3
  - i. Take inspiration from the last pages.