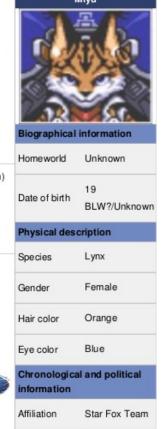

### Miyu 👨

**Miyu** is a tomboyish, anthropomorphic lynx who appeared in the unreleased *Star Fox 2* for the Super Nintendo Entertainment System. Because her only appearance was in an unreleased game, she is no longer considered canon to the rest of the series.

No official artwork of Miyu was ever released.

### Gallery

Miyu in Star Fox 2

Add a photo to this gallery

Height: 5' to the top of the head Chest: C cup with black nipples. Legs: Robotic from the knee down. Feet too. See ref.

Appearance(s) Star Fox 2

[Source]