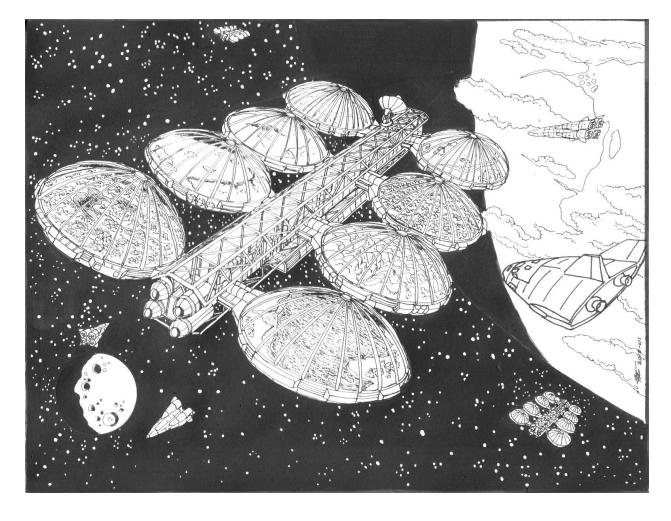

### IV.Background

- A. Futuristic breeding space station.
- B. Use refs of 1-9 for background.

If specified to be preggo, make em this fat.