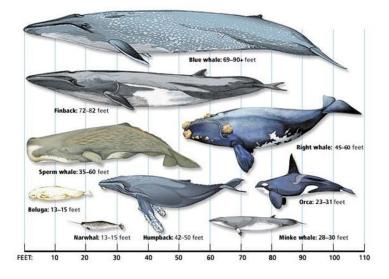

## I. Overall Description

A. Cetaceans making more cetaceans for future generation onboard this breeding space station. In space. The otter and frog are just invading the cetacean habitat.

### IV.Background

- A. Futuristic breeding space station.
- B. Use refs of 1-9 for background.

If specified to be preggo, make em this fat.