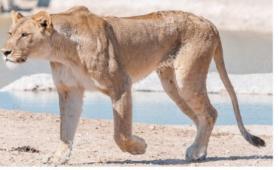

# Shelly Horowitz

Version:

4

| Species:    | African Lioness                                                  |
|-------------|------------------------------------------------------------------|
| Height:     | 5'10"                                                            |
| Weight:     | 150                                                              |
| Chest size: | D cup with black nipples and pussy flesh.                        |
| Anatomy:    | Animal                                                           |
| Eye color:  | Sea green                                                        |
| Hair color: | N/A headfur                                                      |
| Fur color:  | See ref pics. Color her like the lioness pic on the very bottom. |

Hands

Human leg with animal toes

Lioness/generic female feline anatomy

10/10/24

Page 4 of 5