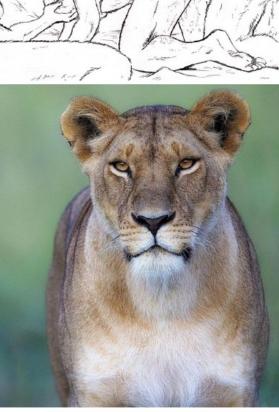

## Jessica Poxx (Debán)

Version:

4

| Species:    | Red Fox                                                                              |
|-------------|--------------------------------------------------------------------------------------|
| Height:     | 5'9"                                                                                 |
| Weight:     | 132 pounds before pregnancy. 220 pounds at giving birth.                             |
| Chest size: | Full C cup before pregnancy. DDD cup at nine months.                                 |
| Anatomy:    | Animal (google dog vagina)                                                           |
| Build:      | Athletic with a little chub.                                                         |
| Eye color:  | Brown                                                                                |
| Hair color: | Blonde                                                                               |
| Markings:   | See the fox pic below. If you're doing lineart, you needn't bother. It is more for a |
|             | full coloring reference.                                                             |
| Other:      | White tailtip, black ear tips. Four fingers with thumb, with clawtips.               |
|             | Plantigrade feet with clawtips. Socks.                                               |