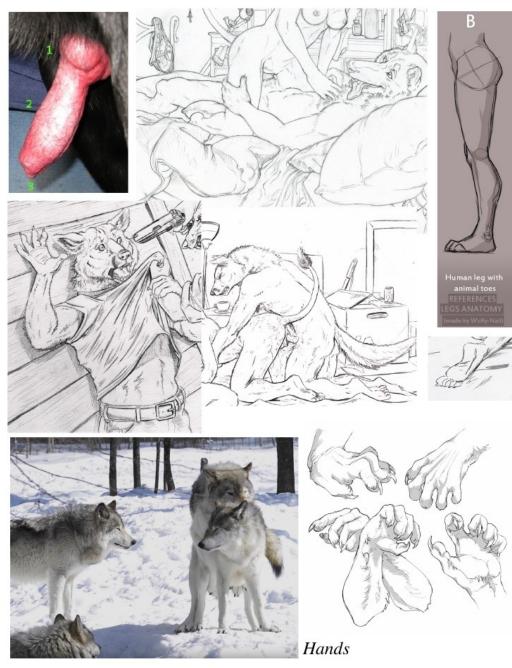

### Matt Debán

Version: 2.3

| Species:      | Timberwolf                                                                       |
|---------------|----------------------------------------------------------------------------------|
| Height:       | 5'9"                                                                             |
| Weight:       | 150 pounds                                                                       |
| Anatomy:      | Sheathed, anatomically correct cock with knot. 9" in length.                     |
| Eye color:    | Blue                                                                             |
| Hair color:   | N/A. Headfur                                                                     |
| Fur color:    | Gray with white ventral stripe. Emulate fur color patterns from the RL snow pic. |
| If specified: | Wedding on left ring finger.                                                     |
| Hands/feet:   | See pics. No pawpads. Four fingers with thumb, with clawtips.                    |
|               | Plantigrade feet with clawtips.                                                  |
| Other:        | Black muzzle mark on both sides.                                                 |

## Jessica Poxx (Debán)

Version:

4

| Species:    | Red Fox                                                                              |
|-------------|--------------------------------------------------------------------------------------|
| Height:     | 5'9"                                                                                 |
| Weight:     | 132 pounds before pregnancy. 220 pounds at giving birth.                             |
| Chest size: | Full C cup before pregnancy. DDD cup at nine months.                                 |
| Anatomy:    | Animal (google dog vagina)                                                           |
| Build:      | Athletic with a little chub.                                                         |
| Eye color:  | Brown                                                                                |
| Hair color: | Blonde                                                                               |
| Markings:   | See the fox pic below. If you're doing lineart, you needn't bother. It is more for a |
|             | full coloring reference.                                                             |
| Other:      | White tailtip, black ear tips. Four fingers with thumb, with clawtips.               |
|             | Plantigrade feet with clawtips. Socks.                                               |

Hands

Human leg with animal toes REFERENCES LEGS ANATOMY (made by Wolfy-Nail)

-

Page 3 of 5