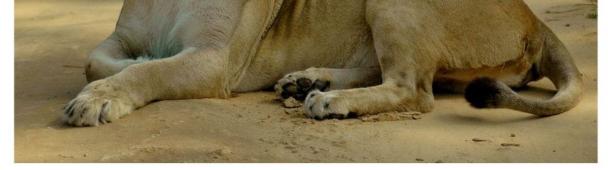

# Shelly Horowitz

Version:

4

| Species:    | African Lioness                                                  |
|-------------|------------------------------------------------------------------|
| Height:     | 5'10"                                                            |
| Weight:     | 150                                                              |
| Chest size: | D cup with black nipples and pussy flesh.                        |
| Anatomy:    | Animal                                                           |
| Eye color:  | Sea green                                                        |
| Hair color: | N/A headfur                                                      |
| Fur color:  | See ref pics. Color her like the lioness pic on the very bottom. |

Hands

Human leg with animal toes

Lioness/generic female feline anatomy

10/10/24

Page 4 of 5