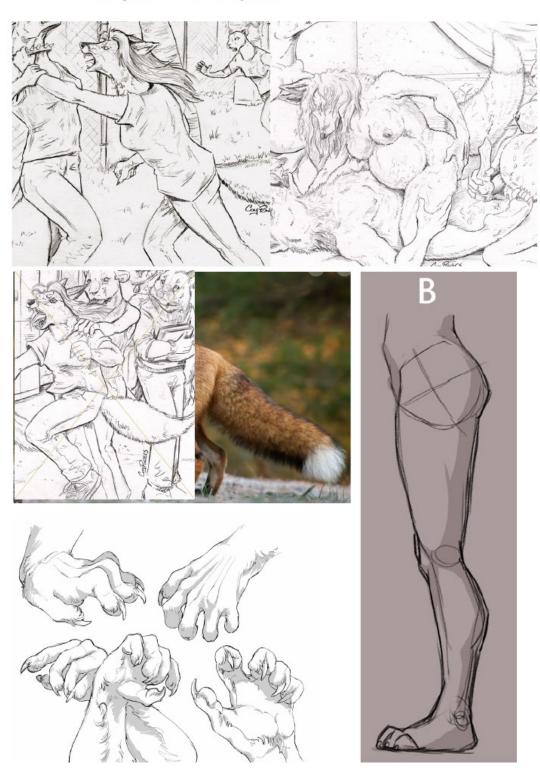

# Jessica Poxx (Debán)

Version: 4

Species: Red Fox Height: 5'9"

Weight: 132 pounds before pregnancy. 220 pounds at giving birth. Chest size: Full C cup before pregnancy. DDD cup at nine months.

Anatomy: Animal (google dog vagina)
Build: Athletic with a little chub.

Eye color: Brown Hair color: Blonde

Markings: See the fox pic below. If you're doing lineart, you needn't bother. It is more for a

full coloring reference.

Other: White tailtip, black ear tips. Four fingers with thumb, with clawtips.

Plantigrade feet with clawtips. Socks.

Page 3 of 5

Shelly's treehouse

Put Matt's crutches somewhere if the background/angle alllows it