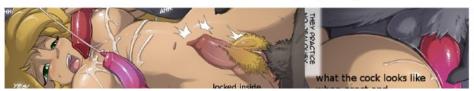

## Matt Debán

Version: 2.3

Species: Timberwolf Height: 5'9" Weight: 150 pounds

Anatomy: Sheathed, anatomically correct cock with knot. 9" in length.

Eye color: Blue

Hair color: N/A. Headfur

Fur color: Gray with white ventral stripe. Emulate fur color patterns from the RL snow pic.

If specified: Wedding on left ring finger.

Hands/feet: See pics. No pawpads. Four fingers with thumb, with clawtips.

Plantigrade feet with clawtips.

Other: Black muzzle mark on both sides.

Example of a knotted cock. The knot forms at the base when climax is in progress.