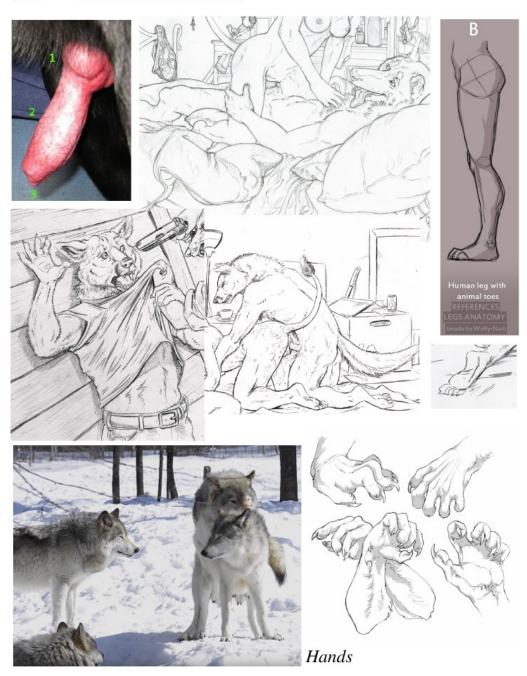

## Matt Debán

Version: 2.3

Species: Timberwolf Height: 5'9" Weight: 150 pounds

Anatomy: Sheathed, anatomically correct cock with knot. 9" in length.

Eye color: Blue

Hair color: N/A. Headfur

Fur color: Gray with white ventral stripe. Emulate fur color patterns from the RL snow pic.

If specified: Wedding on left ring finger.

Hands/feet: See pics. No pawpads. Four fingers with thumb, with clawtips.

Plantigrade feet with clawtips.

Other: Black muzzle mark on both sides.

Example of a knotted cock. The knot forms at the base when climax is in progress.

# Jessica Poxx (Debán)

Version: 4

Species: Red Fox Height: 5'9"

Weight: 132 pounds before pregnancy. 220 pounds at giving birth. Chest size: Full C cup before pregnancy. DDD cup at nine months.

Anatomy: Animal (google dog vagina)
Build: Athletic with a little chub.

Eye color: Brown Hair color: Blonde

Markings: See the fox pic below. If you're doing lineart, you needn't bother. It is more for a

full coloring reference.

Other: White tailtip, black ear tips. Four fingers with thumb, with clawtips.

Plantigrade feet with clawtips. Socks.

Page 3 of 5

Shelly's treehouse

Put Matt's crutches somewhere if the background/angle alllows it