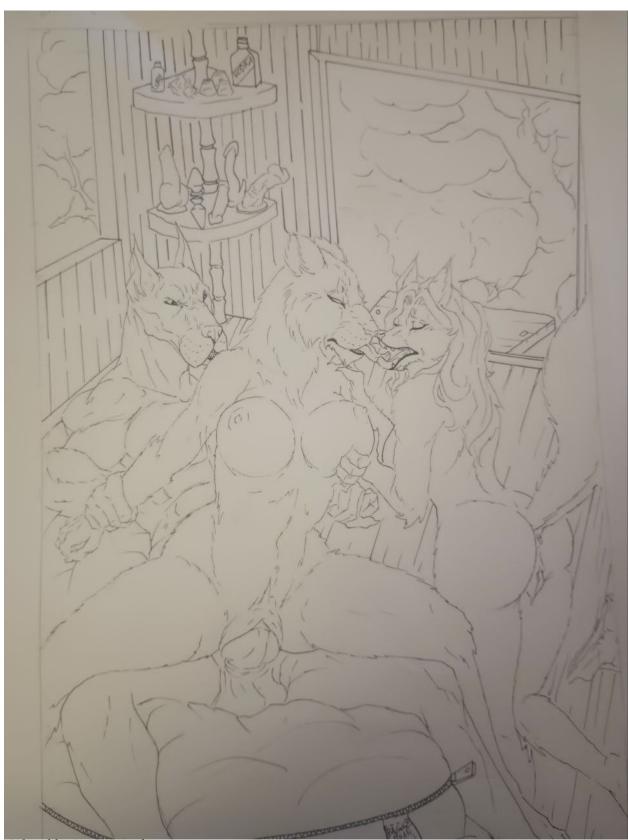

I. Overall DescriptionA. Jess sucks a load from Matt for the first time.II. Pose

A. Matt in beanbag chair. Crutches somewhere. III. Characters

A. See pictures.

IV.**Background**A. Shelly's treehouse.

Plantigrade feet with clawtips. Socks.

Page 3 of 5

Shelly's treehouse

Put Matt's crutches somewhere if the background/angle alllows it