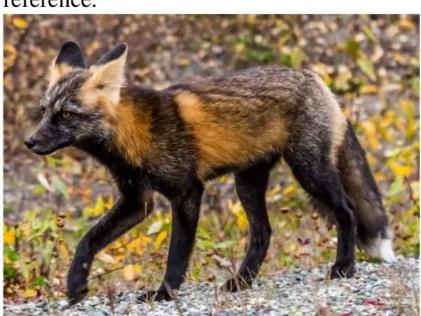

Eye color: Brown Hair color: Blonde

Markings: See the fox pic below. If you're doing lineart, you needn't bother. It is more for a

full coloring reference.

Other: White tailtip, black ear tips. Four fingers with thumb, with clawtips.

Other: Outer eartips and tailtip are dyed purple. Four

fingers with thumb, with clawtips.

Plantigrade feet with clawtips. Socks. See the fox pic below. If you're doing lineart, you needn't bother. It is more for a full coloring