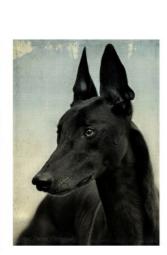

## Adrienne Harrison

Version: 4

Species: Egyptian Pharaoh Hound (Anubian Jackal) Height: 6' to the head. The ears add an extra foot.

Weight: 120 pounds. 220 at giving birth.

B cup before pregnancy. ~EE cups at nine months. Chest size:

Animal (google dog vagina) Anatomy: Skinny before pregnancy. Build:

Eye color: Blue

Hair color: N/A. Headfur.

Fur color: She is supposed to be jet black, but I'm willing to compromise.

As black as you can make her while showing lots of fur texture?