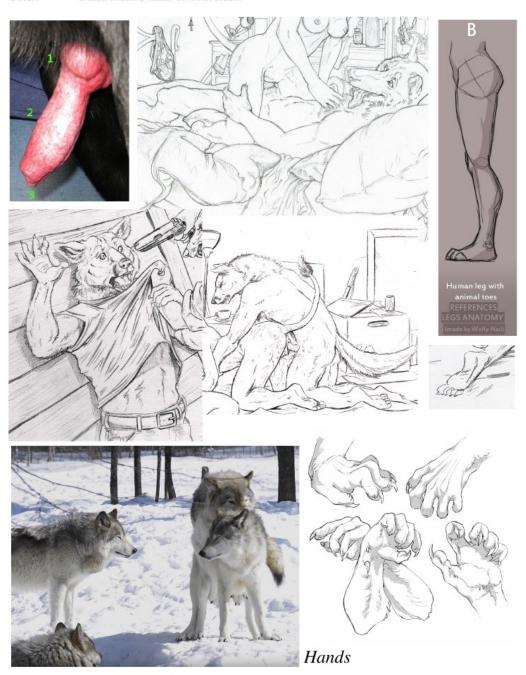

### Matt Debán

Version: 2.3

Species: Timberwolf Height: 5'9" Weight: 150 pounds

Anatomy: Sheathed, anatomically correct cock with knot. 9" in length.

Eye color: Blue

Hair color: N/A. Headfur

Fur color: Gray with white ventral stripe. Emulate fur color patterns from the RL snow pic.

If specified: Wedding on left ring finger.

Hands/feet: See pics. No pawpads. Four fingers with thumb, with clawtips.

Plantigrade feet with clawtips.

Other: Black muzzle mark on both sides.

Example of a knotted cock. The knot forms at the base when climax is in progress.

Other: Four fingers with thumb, with clawtips.

> Plantigrade feet with clawtips. collars:

Thin bar for a tail.

If pregnant, inner ears dyed gold. pregnant:

Hands

Plantigrade feet with clawtips. Socks.

Page 4 of 8

Other: Outer eartips and tailtip are dyed purple. Four

fingers with thumb, with clawtips.

Plantigrade feet with clawtips. Socks. See the fox pic below. If you're doing lineart, you needn't bother. It is more for a full coloring

reference.

Hands