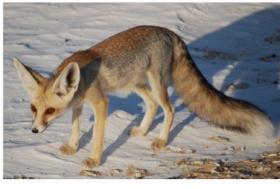

Eye color: Brown Hair color: Blonde

Markings: See the fox pic below. If you're doing lineart, you needn't bother. It is more for a

full coloring reference.

Other: White tailtip, black ear tips. Four fingers with thumb, with clawtips.

Other: Outer eartips and tailtip are dyed purple. Four

fingers with thumb, with clawtips.

Plantigrade feet with clawtips. Socks. See the fox pic below. If you're doing lineart, you needn't bother. It is more for a full coloring