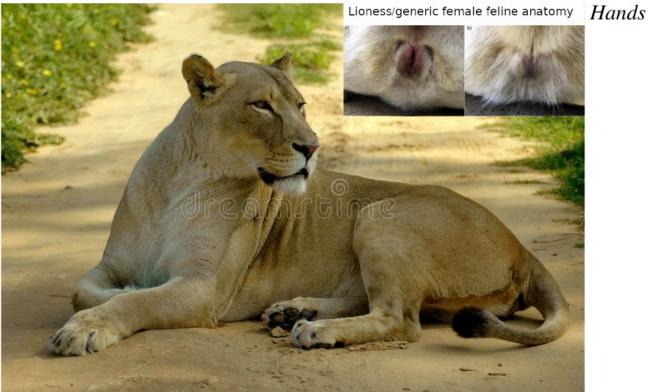

## Shelly Horowitz

Version:

Species: African Lioness

5'10" Height: Weight: 150

Chest size: D cup with black nipples and pussy flesh.

Anatomy: Animal Eye color: Sea green Hair color: N/A headfur

Fur color: See ref pics. Color her like the lioness pic on the very bottom.