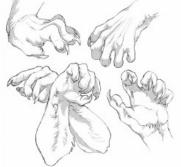

If specified: Wedding on left ring finger.

Hands/feet: See pics. No pawpads. Four fingers with thumb, with clawtips.

Plantigrade feet with clawtips.

Other: Black muzzle mark on both sides.

Example of a knotted cock. The knot forms at the base when climax is in progress.

Other: Four fingers with thumb, with clawtips.

> Plantigrade feet with clawtips. collars:

Thin bar for a tail.

If pregnant, inner ears dyed gold. pregnant:

Hands

Eye color: Brown Hair color: Blonde

Markings: See the fox pic below. If you're doing lineart, you needn't bother. It is more for a

full coloring reference.

Other: White tailtip, black ear tips. Four fingers with thumb, with clawtips.

Other: Outer eartips and tailtip are dyed purple. Four

fingers with thumb, with clawtips.

Plantigrade feet with clawtips. Socks. See the fox pic below. If you're doing lineart, you needn't bother. It is more for a full coloring