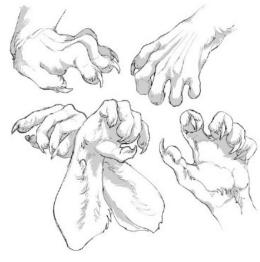

If specified: Wedding on left ring finger.

Hands/feet: See pics. No pawpads. Four fingers with thumb, with clawtips.

Plantigrade feet with clawtips.

Other: Black muzzle mark on both sides.

Example of a knotted cock. The knot forms at the base when climax is in progress.

Other: Four fingers with thumb, with clawtips.

> Plantigrade feet with clawtips. collars:

Thin bar for a tail.

If pregnant, inner ears dyed gold. pregnant:

Hands

Eye color: Brown Hair color: Blonde

Markings: See the fox pic below. If you're doing lineart, you needn't bother. It is more for a

full coloring reference.

Other: White tailtip, black ear tips. Four fingers with thumb, with clawtips.

Other: Outer eartips and tailtip are dyed purple. Four

fingers with thumb, with clawtips.

Plantigrade feet with clawtips. Socks. See the fox pic below. If you're doing lineart, you needn't bother. It is more for a full coloring