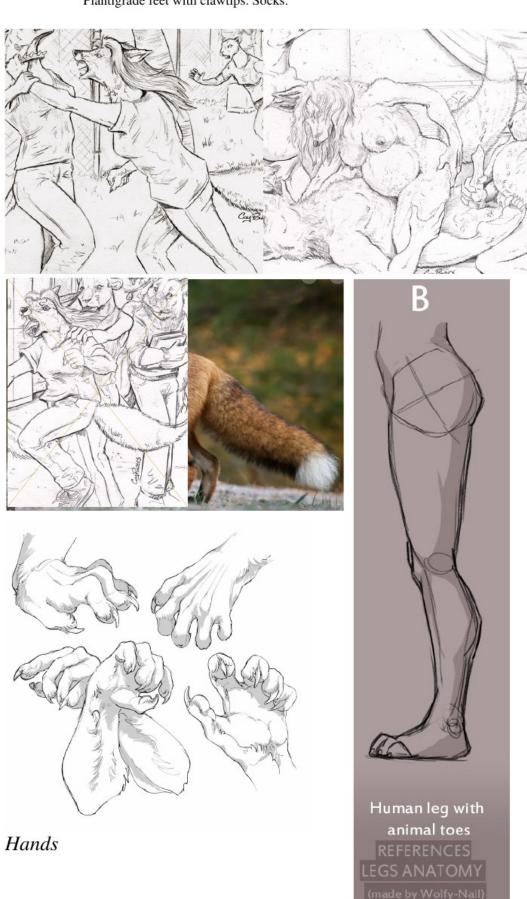

Eye color: Brown Hair color: Blonde

Markings: See the fox pic below. If you're doing lineart, you needn't bother. It is more for a

full coloring reference.

Other: White tailtip, black ear tips. Four fingers with thumb, with clawtips.

Plantigrade feet with clawtips. Socks.

Page 4 of 8

Other: Outer eartips and tailtip are dyed purple. Four

fingers with thumb, with clawtips.

Plantigrade feet with clawtips. Socks. See the fox pic below. If you're doing lineart, you needn't bother. It is more for a full coloring

## Monica Dailey

Version: 3

Species: Fennec Fox

Height: 5'9"

Weight: 180 pounds Chest size: C cup.

Anatomy: Animal (google dog vagina)

Eye color: Brown
Hair color: Brown
Fur color: See pic.

Other: White tailtip. Ignore feet ref shown here. Plantigrade feet with clawtips on the

Other: Four fingers with thumb, with clawtips.

> Plantigrade feet with clawtips. collars:

Thin bar for a tail.

If pregnant, inner ears dyed gold. pregnant:

Hands

If specified: Wedding on left ring finger.

Hands/feet: See pics. No pawpads. Four fingers with thumb, with clawtips.

Plantigrade feet with clawtips.

Other: Black muzzle mark on both sides.

Example of a knotted cock. The knot forms at the base when climax is in progress.