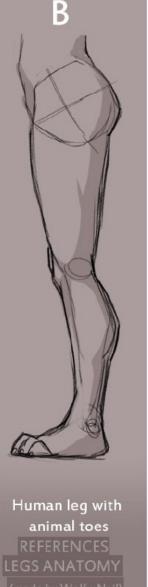

If specified: Wedding on left ring finger.

Hands/feet: See pics. No pawpads. Four fingers with thumb, with clawtips.

Plantigrade feet with clawtips.

Other: Black muzzle mark on both sides.

Example of a knotted cock. The knot forms at the base when climax is in progress.

Other: Four fingers with thumb, with clawtips.

> Plantigrade feet with clawtips. collars:

Thin bar for a tail.

If pregnant, inner ears dyed gold. pregnant:

Hands

Eye color: Brown Hair color: Blonde

Markings: See the fox pic below. If you're doing lineart, you needn't bother. It is more for a

full coloring reference.

Other: White tailtip, black ear tips. Four fingers with thumb, with clawtips.

Other: Outer eartips and tailtip are dyed purple. Four

fingers with thumb, with clawtips.

Plantigrade feet with clawtips. Socks. See the fox pic below. If you're doing lineart, you needn't bother. It is more for a full coloring