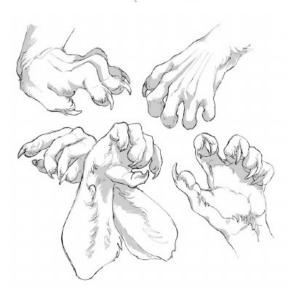

If specified: Wedding on left ring finger.

Hands/feet: See pics. No pawpads. Four fingers with thumb, with clawtips.

Plantigrade feet with clawtips.

Other: Black muzzle mark on both sides.

Example of a knotted cock. The knot forms at the base when climax is in progress.

Other: Four fingers with thumb, with clawtips.

> Plantigrade feet with clawtips. collars:

Thin bar for a tail.

If pregnant, inner ears dyed gold. pregnant:

Hands