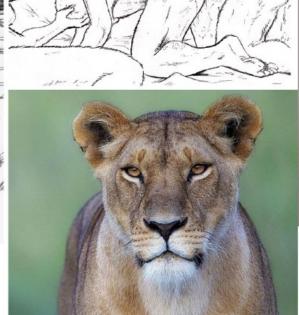

## Shelly Horowitz

Version:

Species: African Lioness

5'10" Height: Weight: 150

Chest size: D cup with black nipples and pussy flesh.

Anatomy: Animal Eye color: Sea green Hair color: N/A headfur

Fur color: See ref pics. Color her like the lioness pic on the very bottom.