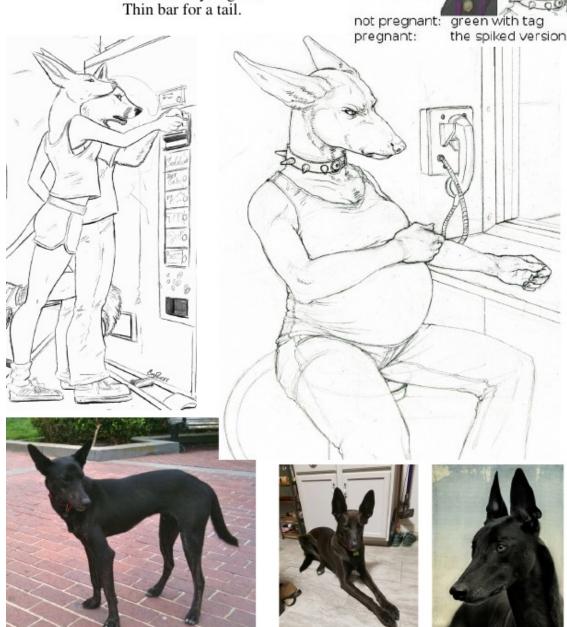

## I. Notes for Kelsey

- A. This artist pissed me off so redo it! :3 Keep the pose. Also do proper feet. He kinda went rogue. Do the same good job on the van that you've been doing. Ask me for the ref. I can't find it. Or use what you've already drawn. Lazy.

# V. Background

A. Her abandoned forest sex van.

## Adrienne Harrison

Version:

Egyptian Pharaoh Hound (Anubian Jackal) 6' to the head. The ears add an extra foot. Species: Height:

Weight: 120 pounds. 220 at giving birth.

B cup before pregnancy. ~EE cups at nine months. Animal (google dog vagina) Chest size:

Anatomy: Build: Skinny before pregnancy.

Eye color:

Hair color: N/A. Headfur.

Fur color: She is supposed to be jet black, but I'm willing to compromise.

As black as you can make her while showing lots of fur texture?