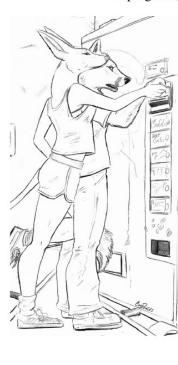

## I. Overall Description

A. Try a refsheet.
i. Naive broken teen girl with green collar and tag.
B. Preggo dom/troublemaker

## II. Poses

- A. Naive teen girl with green collar and tag
  B. Mad emo teen girl with spiked collar
  C. Nine months pregnant like Ahkahna drew. Make her thaaaat fat. Spiked collar.

# III.Color and markings A. Naive teen girl i.

- B. Preggo i. Gold dyed inner ears

## Adrienne Harrison

| Version:    | 4                                                               |
|-------------|-----------------------------------------------------------------|
| Species:    | Egyptian Pharaoh Hound (Anubian Jackal)                         |
| Height:     | 6' to the head. The ears add an extra foot.                     |
| Weight:     | 120 pounds. 220 at giving birth.                                |
| Chest size: | B cup before pregnancy. ~EE cups at nine months.                |
| Anatomy:    | Animal (google dog vagina)                                      |
| Build:      | Skinny before pregnancy.                                        |
| Eye color:  | Blue                                                            |
| Hair color: | N/A. Headfur.                                                   |
| Fur color:  | She is supposed to be jet black, but I'm willing to compromise. |
|             | As black as you can make her while showing lots of fur texture? |
| Other:      | Four fingers with thumb, with clawtips.                         |
|             | Plantigrade feet with clawtips. collars:                        |
|             | Thin bar for a tail                                             |
|             | not pregnant: green with tag                                    |