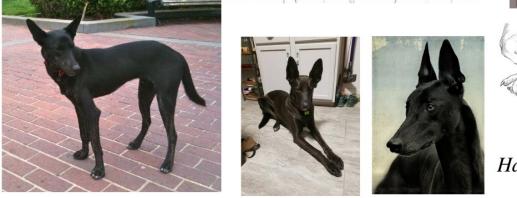

## Adrienne Harrison

| Version:    | 4                                                               |
|-------------|-----------------------------------------------------------------|
| Species:    | Egyptian Pharaoh Hound (Anubian Jackal)                         |
| Height:     | 6' to the head. The ears add an extra foot.                     |
| Weight:     | 120 pounds. 220 at giving birth.                                |
| Chest size: | B cup before pregnancy. ~EE cups at nine months.                |
| Anatomy:    | Animal (google dog vagina)                                      |
| Build:      | Skinny before pregnancy.                                        |
| Eye color:  | Blue                                                            |
| Hair color: | N/A. Headfur.                                                   |
| Fur color:  | She is supposed to be jet black, but I'm willing to compromise. |
|             | As black as you can make her while showing lots of fur texture? |
| Other:      | Four fingers with thumb, with clawtips.                         |
|             | Plantigrade feet with clawtips. collars:                        |
|             | Thin bar for a tail                                             |
|             | not pregnant: green with tag                                    |

If pregnant, inner ears dyed gold. not pregnant: green with tag the spiked vers the spiked version

Human leg with animal toes

Hands

Page 1 of 1