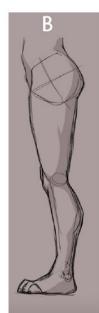

If pregnant, inner ears dyed gold. not pregnant: green with tag the spiked vers the spiked version

Human leg with animal toes

Hands

Page 1 of 1