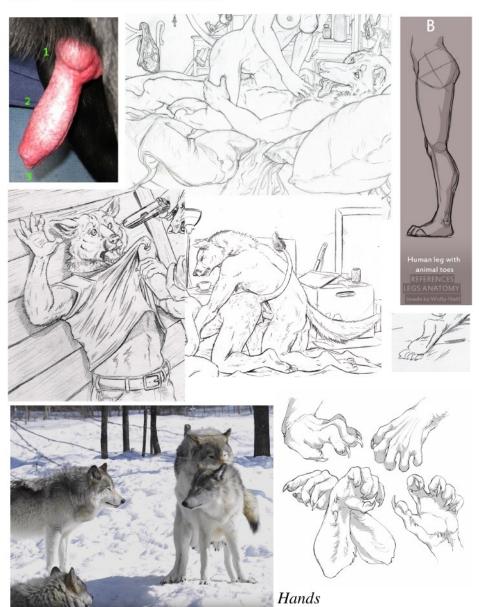

## Matt Debán

Version: 2.3

| Species:      | Timberwolf                                                                       |
|---------------|----------------------------------------------------------------------------------|
| Height:       | 5'9"                                                                             |
| Weight:       | 150 pounds                                                                       |
| Anatomy:      | Sheathed, anatomically correct cock with knot. 9" in length.                     |
| Eye color:    | Blue                                                                             |
| Hair color:   | N/A. Headfur                                                                     |
| Fur color:    | Gray with white ventral stripe. Emulate fur color patterns from the RL snow pic. |
| If specified: | Wedding on left ring finger.                                                     |
| Hands/feet:   | See pics. No pawpads. Four fingers with thumb, with clawtips.                    |
|               | Plantigrade feet with clawtips.                                                  |
| Other:        | Black muzzle mark on both sides.                                                 |

Example of a knotted cock. The knot forms at the base when climax is in progress.

Page 2 of 2