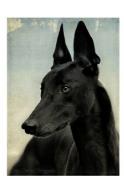

Anatomy: Animal (google dog vagina) Build: Skinny before pregnancy.

Eye color: Blue

Hair color: N/A. Headfur.

Fur color: She is supposed to be jet black, but I'm willing to compromise.

As black as you can make her while showing lots of fur texture?