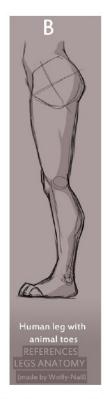

Other: Four fingers with thumb, with clawtips.

Plantigrade feet with clawtips.

Thin bar for a tail.

If pregnant, inner ears dyed gold. not pregnant:

Hands