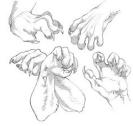

If specified: Wedding on left ring finger.

Hands/feet: See pics. No pawpads. Four fingers with thumb, with clawtips.

Plantigrade feet with clawtips.

Other: Black muzzle mark on both sides.

Other: Four fingers with thumb, with clawtips.

Plantigrade feet with clawtips.

Thin bar for a tail.

If pregnant, inner ears dyed gold. not pregnant:

Hands

Eye color: Brown Hair color: Blonde

Markings: See the fox pic below. If you're doing lineart, you needn't bother. It is more for a

full coloring reference.

Other: White tailtip, black ear tips. Four fingers with thumb, with clawtips.