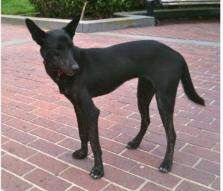

Anatomy: Animal (google dog vagina) Build: Skinny before pregnancy.

Eye color: Blue

Hair color: N/A. Headfur.

Fur color: She is supposed to be jet black, but I'm willing to compromise.

As black as you can make her while showing lots of fur texture?