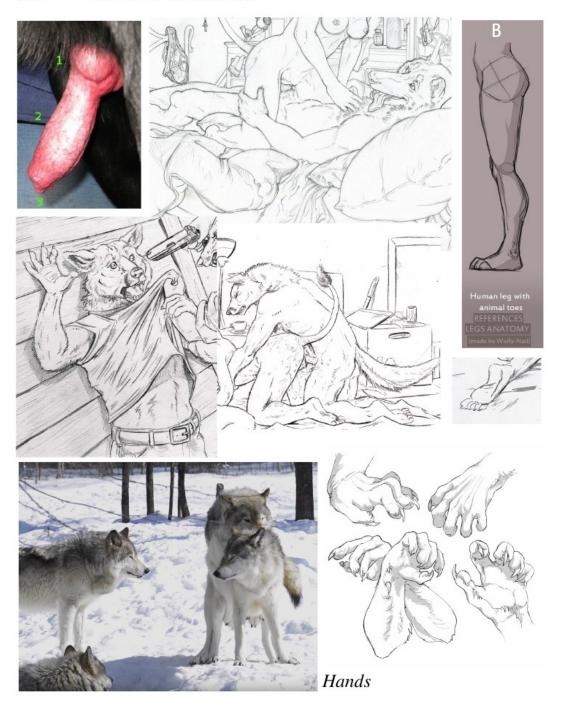

### Matt Debán

Version: 2.3

Species: Timberwolf Height: 5'9" Weight: 150 pounds

Anatomy: Sheathed, anatomically correct cock with knot. 9" in length.

Eye color: Blue

Hair color: N/A. Headfur

Fur color: Gray with white ventral stripe. Emulate fur color patterns from the RL snow pic.

If specified: Wedding on left ring finger.

Hands/feet: See pics. No pawpads. Four fingers with thumb, with clawtips.

Plantigrade feet with clawtips.

Other: Black muzzle mark on both sides.