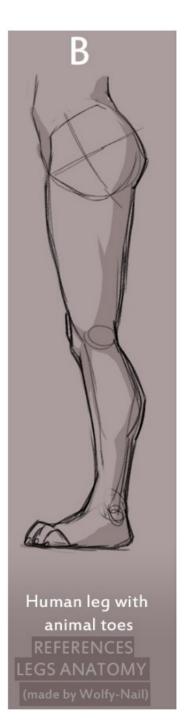

If specified: Wedding on left ring finger.

Hands/feet: See pics. No pawpads. Four fingers with thumb, with clawtips.

Plantigrade feet with clawtips.

Other: Black muzzle mark on both sides.

Other: Four fingers with thumb, with clawtips.

Plantigrade feet with clawtips.

Thin bar for a tail.

If pregnant, inner ears dyed gold. not pregnant:

Hands

Plantigrade feet with clawtips. Socks.

Page 5 of 7

### Monica Dailey

Version: 3

Species: Fennec Fox Height: 5'9" Weight: 180 pounds Chest size: C cup.

Anatomy: Animal (google dog vagina)

Eye color: Brown Hair color: Brown Fur color: See pic.

Other: White tailtip. Ignore feet ref shown here. Plantigrade feet with clawtips on the

toes.