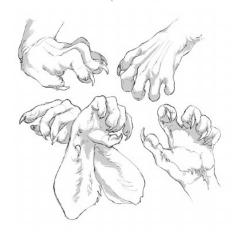

If specified: Wedding on left ring finger.

Hands/feet: See pics. No pawpads. Four fingers with thumb, with clawtips.

Plantigrade feet with clawtips.

Other: Black muzzle mark on both sides.

Other: Four fingers with thumb, with clawtips.

Plantigrade feet with clawtips.

Thin bar for a tail.

If pregnant, inner ears dyed gold. not pregnant:

Hands

Eye color: Brown Hair color: Blonde

Markings: See the fox pic below. If you're doing lineart, you needn't bother. It is more for a

full coloring reference.

Other: White tailtip, black ear tips. Four fingers with thumb, with clawtips.

Plantigrade feet with clawtips. Socks.

Page 5 of 7

### Monica Dailey

Version: 3

Species: Fennec Fox Height: 5'9" Weight: 180 pounds Chest size: C cup.

Anatomy: Animal (google dog vagina)

Eye color: Brown Hair color: Brown Fur color: See pic.

Other: White tailtip. Ignore feet ref shown here. Plantigrade feet with clawtips on the

toes.