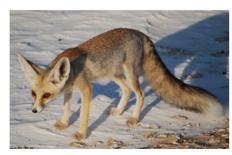

Eye color: Brown Hair color: Blonde

Markings: See the fox pic below. If you're doing lineart, you needn't bother. It is more for a

full coloring reference.

Other: White tailtip, black ear tips. Four fingers with thumb, with clawtips.