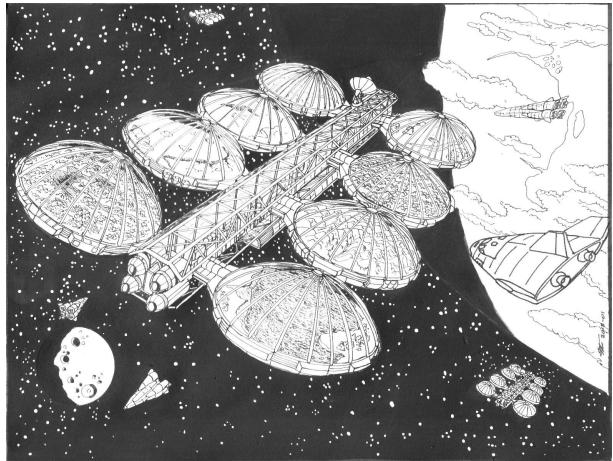

## **IV.Background**

- A. Futuristic breeding space station. See refs section. Pick one. :3
- B. 1/3 underground labs/breeding facilities C. 1/3 underground residences
- D. 1/3 prehistoric earth in the large the dome bit
  - i. with structures and some residences.

## Background examples

Exterior: Breeding Space Station

Breeding Space Station – Dinosaur dome 02 Commission Imaging Data © Cyberwuffy

12/30/24