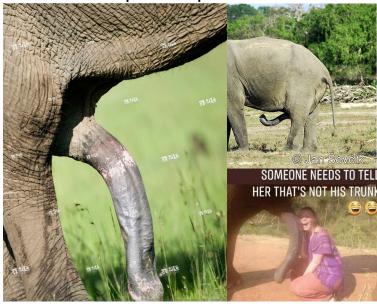

#### II. Comic

- A. Adrienne is nine months preggo and directing things in all the panels.
- B. Page 1
  - i. A very anxious and timid pregnant teen frog staring at the wolf, nervous.
    - a) Boxes
      - Introduction/kiss
      - Frog girl does sensual and sexual things to seduce him
        - Sucks her preggo tits
      - · Action up to artist.
      - Adrienne forcing the wolf's knot into the poor small girl.
- C. Page 2
  - i. Same as page one but with a field mouse. Not pregnant. Timid. Young as well.
- D. Page 3
  - i. Pair of doe sisters versus wolf and Adrienne. One of them is gravid and about to drop.
- E. Page 4
  - i. Adrienne forces him to please a wolf bitch and tie with his own kind.
    - a) Bitch isn't preggo. She is experienced.
  - b) Boxes
    - Up to artist
    - Up to artist
    - Up to artist.
- F. Page 5
  - i. Adrienne, Matt, female polar bear,
    - a) They are domming the poor wolf.
- G. Page 6
  - i. Matt being forced to fellate while one of the other species fills his ass. 'cept the elephant. Too huge. Smaller to bigger.
- H. Page 7
  - a) Zebra
    - mmm horse flare. Scrapes and gapes Matt out and plops. Cum leaks.
    - Frog and doe helping somehow?
- I. Page 8
  - a) Orca
    - mmm uncut schlong
- J. Page 9
  - a) African elephant
  - b) mmm big.
- K. Page 10
  - i. Laura's horse
    - a)