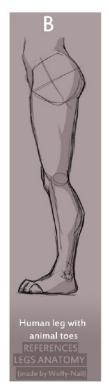

If specified:

Wedding on left ring finger.
See pics. No pawpads. Four fingers with thumb, with clawtips.
Plantigrade feet with clawtips. Hands/feet:

Other: Black muzzle mark on both sides.

Example of a knotted cock. The knot forms at the base when climax is in progress.

Other: Four fingers with thumb, with clawtips.

Plantigrade feet with clawtips.

Thin bar for a tail. not pregnant

If pregnant, inner ears dyed gold. pregnant:

Hands