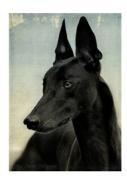

### Adrienne Harrison

Version: 4

Species: Egyptian Pharaoh Hound (Anubian Jackal)
Height: 6' to the head. The ears add an extra foot.

Weight: 120 pounds. 220 at giving birth.

Chest size: B cup before pregnancy. ~EE cups at nine months.

Anatomy: Animal (google dog vagina)
Build: Skinny before pregnancy.

Eye color: Blue

Hair color: N/A. Headfur.

Fur color: She is supposed to be jet black, but I'm willing to compromise.

As black as you can make her while showing lots of fur texture?