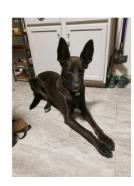

#### Matt Debán

Version: 2.3

Species: Timberwolf Height: Weight:

5'9"
150 pounds
Sheathed, anatomically correct cock with knot. 9" in length. Anatomy:

Eye color: Hair color:

Fur color: Gray with white ventral stripe. Emulate fur color patterns from the RL snow pic.

Anatomy: Animal (google dog vagina)
Build: Skinny before pregnancy.

Eye color: Blue

Hair color: N/A. Headfur.

Fur color: She is supposed to be jet black, but I'm willing to compromise.

As black as you can make her while showing lots of fur texture?