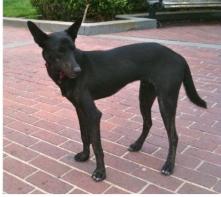

#### Matt Debán

Version: 2.3

Species: Timberwolf Height: Weight:

5'9"
150 pounds
Sheathed, anatomically correct cock with knot. 9" in length. Anatomy:

Eye color: Hair color:

Fur color: Gray with white ventral stripe. Emulate fur color patterns from the RL snow pic.

Anatomy: Animal (google dog vagina)
Build: Skinny before pregnancy.

Eye color: Blue

Hair color: N/A. Headfur.

Fur color: She is supposed to be jet black, but I'm willing to compromise.

As black as you can make her while showing lots of fur texture?