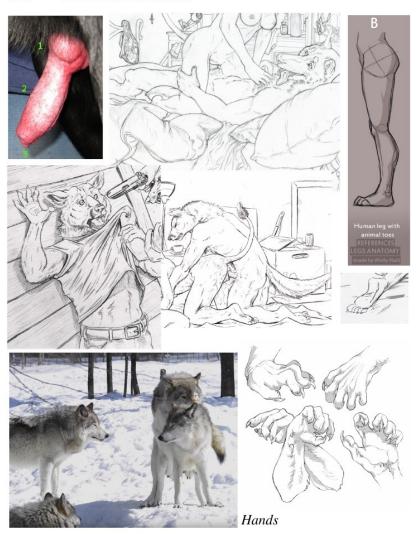

If specified:

Wedding on left ring finger.
See pics. No pawpads. Four fingers with thumb, with clawtips.
Plantigrade feet with clawtips. Hands/feet:

Other: Black muzzle mark on both sides.

Example of a knotted cock. The knot forms at the base when climax is in progress.

Other: Four fingers with thumb, with clawtips.

Plantigrade feet with clawtips.

Thin bar for a tail. not pregnant

If pregnant, inner ears dyed gold. pregnant:

Hands