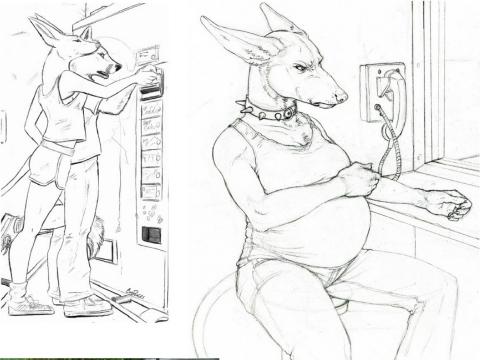

#### II. Comic

- A. Adrienne is nine months preggo and directing things in all the panels.
- B. Page 1
  - i. A very anxious and timid pregnant teen frog staring at the wolf, nervous.
    - a) Boxes
      - Introduction/kiss
      - Frog girl does sensual and sexual things to seduce him
        - Sucks her preggo tits
      - · Action up to artist.
      - Adrienne forcing the wolf's knot into the poor small girl.
- C. Page 2
  - i. Same as page one but with a field mouse. Not pregnant. Timid. Young as well.
- D. Page 3
  - i. Pair of doe sisters versus wolf and Adrienne. One of them is gravid and about to drop.
- E. Page 4
  - i. Adrienne forces him to please a wolf bitch and tie with his own kind.
    - a) Bitch isn't preggo. She is experienced.
  - b) Boxes
    - Up to artist
    - Up to artist
    - Up to artist.
- F. Page 5
  - i. Adrienne, Matt, female polar bear,
    - a) They are domming the poor wolf.
- G. Page 6
  - i. Matt being forced to fellate while one of the other species fills his ass. 'cept the elephant. Too huge. Smaller to bigger.
- H. Page 7
  - a) Zebra
    - mmm horse flare. Scrapes and gapes Matt out and plops. Cum leaks.
    - Frog and doe helping somehow?
- I. Page 8
  - a) Orca
    - mmm uncut schlong
- J. Page 9
  - a) African elephant
  - b) mmm big.
- K. Page 10
  - i. Laura's horse
    - a)

## 6PAGE comic – preggo Adrienne trains Matt Commission Imaging Data © Cyberwuffy