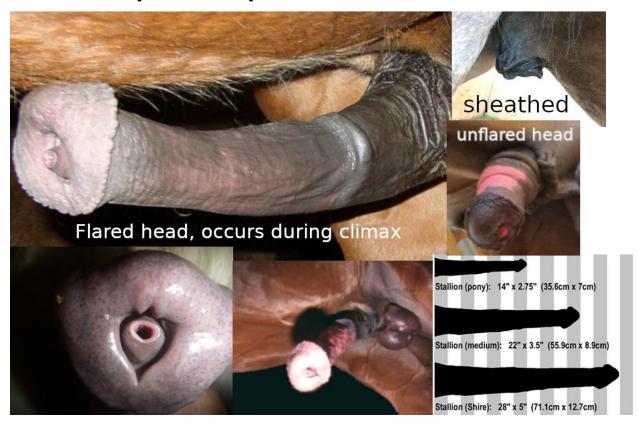

es.



Example of a knotted cock. The knot forms at the base when climax is in progress.



### Adrienne Harrison

Version: 4

Species: Egyptian Pharaoh Hound (Anubian Jackal)
Height: 6' to the head. The ears add an extra foot.

Weight: 120 pounds. 220 at giving birth.

Chest size: B cup before pregnancy. ~EE cups at nine months.

Anatomy: Animal (google dog vagina)
Build: Skinny before pregnancy.

Eye color: Blue

Hair color: N/A. Headfur.

Fur color: She is supposed to be jet black, but I'm willing to compromise.

As black as you can make her while showing lots of fur texture?

Other: Four fingers with thumb, with clawtips.

Plantigrade feet with clawtips.

Thin bar for a tail. not pregnant

If pregnant, inner ears dyed gold. pregnant:















Hands





# Equine penis reference