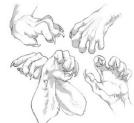

If specified:

Wedding on left ring finger.
See pics. No pawpads. Four fingers with thumb, with clawtips.
Plantigrade feet with clawtips. Hands/feet:

Other: Black muzzle mark on both sides.

Example of a knotted cock. The knot forms at the base when climax is in progress.

Other: Four fingers with thumb, with clawtips.

Plantigrade feet with clawtips.

Thin bar for a tail. not pregnant

If pregnant, inner ears dyed gold. pregnant:

Hands