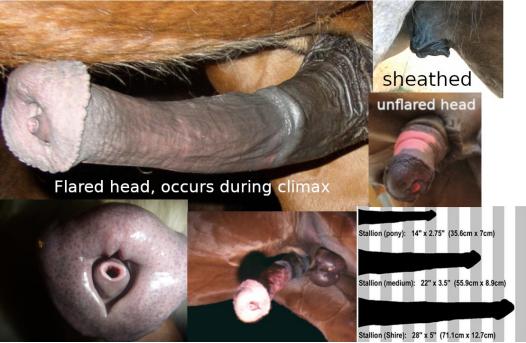

rienne. One of them is gravid and about to drop.
- E. Page 4
  - i. Adrienne forces him to please a wolf bitch and tie with his own kind.
    - a) Bitch isn't preggo. She is experienced.
  - b) Boxes
    - Up to artist
    - Up to artist
    - Up to artist.
- F. Page 5
  - i. Adrienne, Matt, female polar bear,
    - a) They are domming the poor wolf.
- G. Page 6
  - i. Matt being forced to fellate while one of the other species fills his ass. 'cept the elephant. Too huge. Smaller to bigger.
- H. Page 7
  - a) Zebra
    - mmm horse flare. Scrapes and gapes Matt out and plops. Cum leaks.
    - Frog and doe helping somehow?
- I. Page 8
  - a) Orca
    - mmm uncut schlong
- J. Page 9
  - a) African elephant
  - b) mmm big.
- K. Page 10
  - i. Laura's horse
    - a)

## Equine penis reference



### III.Characters

- A. Matt
  - i. Wedding ring on

### IV.Background

- A. Adrienne's fancy Brothel.
  - i. Maybe it has a gym?



If specified to be preggo, make em this fat.

## 6PAGE comic – preggo Adrienne trains Matt Commission Imaging Data © Cyberwuffy

#### Matt Debán

Version: 2.3

Species: Timberwolf Height: Weight:

5'9"
150 pounds
Sheathed, anatomically correct cock with knot. 9" in length. Anatomy:

Eye color: Hair color:

Fur color: Gray with white ventral stripe. Emulate fur color patterns from the RL snow pic.

If specified:

Wedding on left ring finger.
See pics. No pawpads. Four fingers with thumb, with clawtips.
Plantigrade feet with clawtips. Hands/feet:

Other: Black muzzle mark on both sides.



Example of a knotted cock. The knot forms at the base when climax is