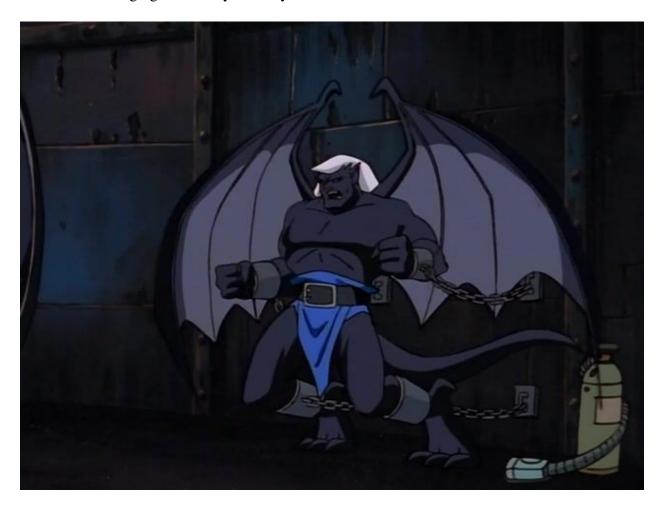

## III.Background

A. Keep him chained up like the BG ref.

Make Shari this fat and preggo.

NAME: THAILOG (CLONE OF GOLIATH)

CLAN: CLONE HEIGHT: 7'10"

COCK: 18" X 3" HUMAN STYLE, FORESKINNED. SPIKED, SPADE-SHAPED

COCKHEAD.

CLAWS: THREE FINGERS + ONE THUMB EYES: BLACK PUPILS WITH RED FILL

**POWER EYES: RED** 

WINGS: FOR COLORING PURPOSES, NOTE THE DIFFERING COLORS ON THE INTERIORS AND EXTERIORS OF THE WINGS. SINGLE FINGERED APEX.

OTHER: NO NIPPLES.

Page 2 of 4