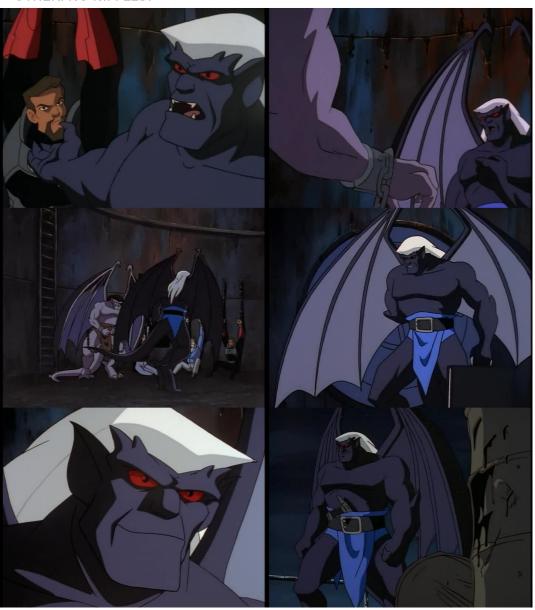

## III.Background

A. Keep him chained up like the BG ref.

Make Shari this fat and preggo.

NAME: THAILOG (CLONE OF GOLIATH)

CLAN: CLONE HEIGHT: 7'10"

COCK: 18" X 3" HUMAN STYLE, FORESKINNED. SPIKED, SPADE-SHAPED

COCKHEAD.

CLAWS: THREE FINGERS + ONE THUMB EYES: BLACK PUPILS WITH RED FILL

**POWER EYES: RED** 

WINGS: FOR COLORING PURPOSES, NOTE THE DIFFERING COLORS ON THE INTERIORS AND EXTERIORS OF THE WINGS. SINGLE FINGERED APEX.

OTHER: NO NIPPLES.

Page 2 of 4