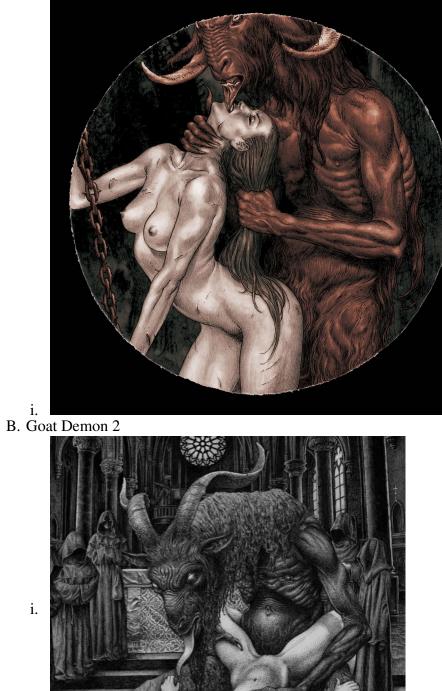

cnaracteristics-subby Gravid Classicate

- I. Overall Description

  A. Two goat demons spitroasting a very pregnant beluga anthro whale on all fours.
  i. The goats are dumping their loads into her.
  ii. Milk is leaking from the beluga's tits onto the brimstone floor of the hell setting you make.
  a) Smaller imps sucking from the nips?

  IV.Characters

  A. Goat Demon 1

C. Kelsey the very pregnant beluga

Pregnand

Page 1 of 1