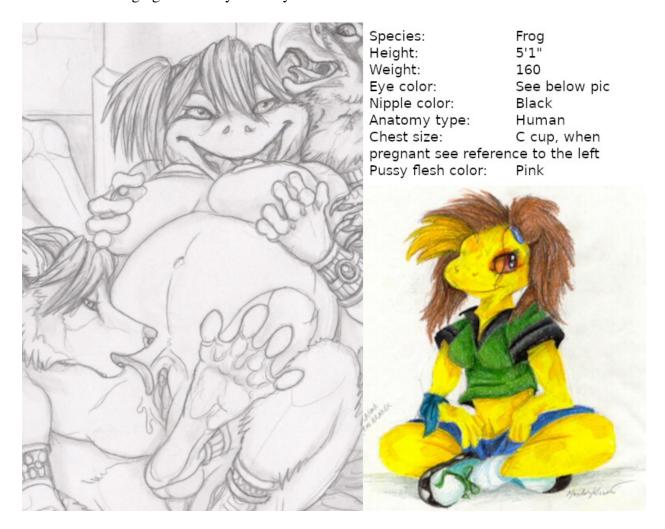

## **IV.Secondary Characters**

- A. Otter
  - i. 5' tall
  - ii. Nine months preggo.
  - iii. Brown hair down to the small of her back.
- B. Frog
  i. 5' tall.
  - ii. Nine months preggo.