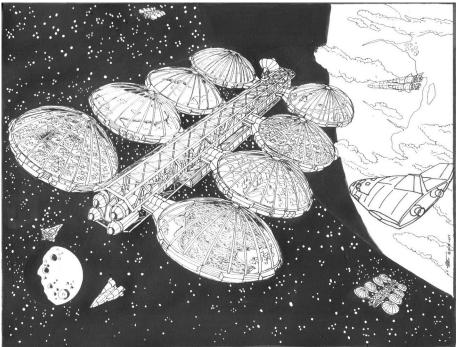

# V. Background

- A. Futuristic breeding space station.
- B. Use refs of 1-9 for background.

If specified to be preggo, make em this fat.

Exterior: Breeding Space Station