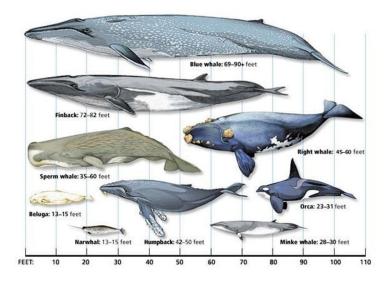

**III.Characters** 

- A. Blue Whale male 1 i. Height: 20' ii. Cock: 4' x 2' human style uncut cock
  - iii. Abusing Kelsey
- B. Blue Whale male 2
  i. Height: 20'
  ii. Cock: 4' x 2' human style uncut cock
  iii. Abusing Kelsey
- C. Blue whale female
- i. Height: 20'ii. On her back leaking cum from a fresh impregnation
- D. Otter
  - i. 5' tall
  - ii. Nine months preggo.
  - iii. Brown hair down to the small of her back.
- E. Frog i. 5' tall. i.
  - ii. Nine months pregnant.