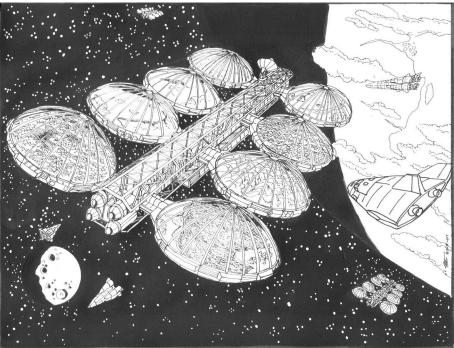

### I. Overall Description

A. Cetaceans making more cetaceans for future generation onboard this breeding space station. In space. The otter and frog are just invading the cetacean habitat.

#### **IV.Background**

- A. Futuristic breeding space station.
- B. Use refs of 1-9 for background.

If specified to be preggo, make em this fat.

otter

Exterior: Breeding Space Station