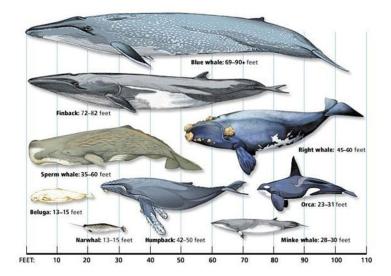

#### i. 2<sup>nd</sup> in line for impregnation **IV.Secondary Characters**

A. Otter

- i. 5' tallii. Nine months preggo.
- iii. Brown hair down to the small of her back.

B. Frog i. 5' tall.

- ii. Nine months preggo.
- C. Blue whale males getting milked in background. Like three of them? They can be vaguely detailed?