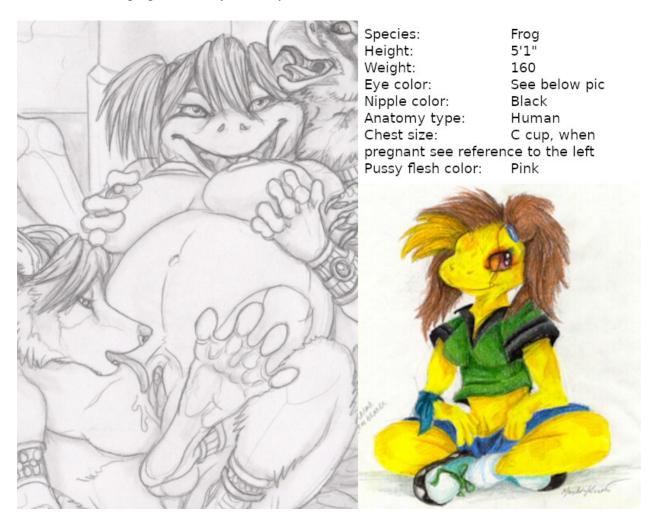

#### i. 2<sup>nd</sup> in line for impregnation **IV.Secondary Characters**

A. Otter

- i. 5' tallii. Nine months preggo.
- iii. Brown hair down to the small of her back.

B. Frog i. 5' tall.

- ii. Nine months preggo.
- C. Blue whale males getting milked in background. Like three of them? They can be vaguely detailed?

#### V. Background

- A. Futuristic breeding space station.
- B. Use refs of 1-9 for background.

If specified to be preggo, make em this fat.

otter