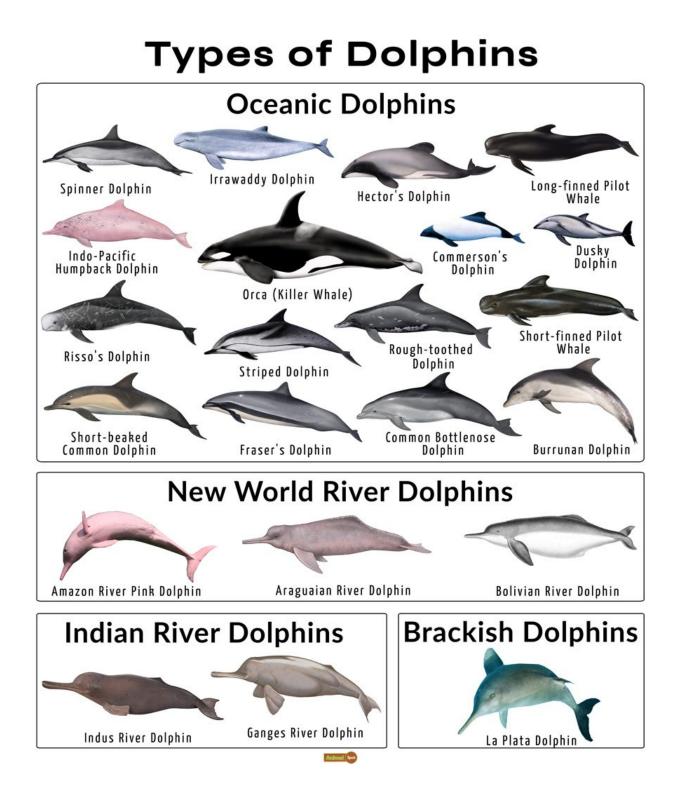

#### i. 2<sup>nd</sup> in line for impregnation **IV.Secondary Characters**

A. Otter

- i. 5' tallii. Nine months preggo.
- iii. Brown hair down to the small of her back.

B. Frog i. 5' tall.

- ii. Nine months preggo.
- C. Blue whale males getting milked in background. Like three of them? They can be vaguely detailed?