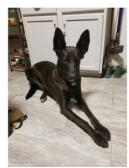

### Matt Debán

Version: 2.3

Species: Timberwolf Height: 5'9" Weight: 150 pounds

Anatomy: Sheathed, anatomically correct cock with knot. 9" in length.

Eye color: Blue

Hair color: N/A. Headfur

Fur color: Gray with white ventral stripe. Emulate fur color patterns from the RL snow pic.