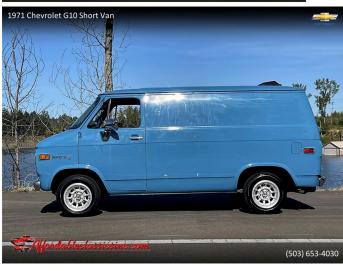

# A. Make & Model

i. 1971 Chevy Van G10

### B. Paneling vs Windows

- i. I make this point because some refs on the Internet have panel window variants. It was more difficult than it needed to be...
- ii. Keep the rear door windows.
- iii. Remove the windows on the right side.

a) **C. Color** 

i. Copy the shade of blue from reference pics.