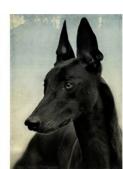

### Matt Debán

Version: 2.3

Species: Timberwolf Height: 5'9" Weight: 150 pounds

Anatomy: Sheathed, anatomically correct cock with knot. 9" in length.

Eye color: Blue

Hair color: N/A. Headfur

Fur color: Gray with white ventral stripe. Emulate fur color patterns from the RL snow pic.

If specified: Wedding on left ring finger.

Hands/feet: See pics. No pawpads. Four fingers with thumb, with clawtips.

Plantigrade feet with clawtips.

Other: Black muzzle mark on both sides.

Example of a knotted cock. The knot forms at the base when climax is in progress.