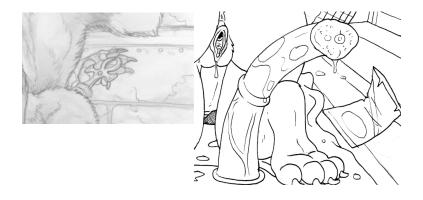

b) E. Up front

i.

ii.

- III.My stuff added to vehicle

  A. Emblem change

  i. If the shot calls for it, replace the chevy emblem with this.

  a) ???

  B. Graffiti
  i. PNGS

If this is a color piece, change this color to white.

a) Graffiti placement is approximate.

d) C. Damage

- a) Fucked up upholstery on the seats.
- b) Cracks in windshield
- c) Driver side, passenger, and rear door windows are intact.