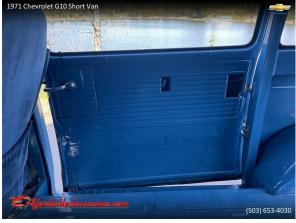

If this is a color piece, change this color to white.

a) Graffiti placement is approximate.

d) C. Damage

- a) Fucked up upholstery on the seats.
- b) Cracks in windshield
- c) Driver side, passenger, and rear door windows are intact.

# D. Litter

- i. Never needs to be consistent between multiple pictures. It will always be different.
  - a) Alcohol

  - b) Drugsc) Assorted teen stuff