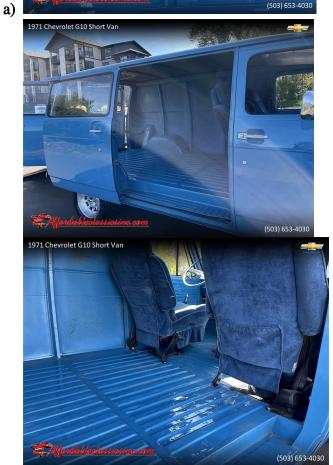

If this is a color piece, change this color to white.

a) Graffiti placement is approximate.

d) C. Damage

- a) Fucked up upholstery on the seats.
- b) Cracks in windshield
- c) Driver side, passenger, and rear door windows are intact.

# D. Litter

- i. Never needs to be consistent between multiple pictures. It will always be different.
  - a) Alcohol

  - b) Drugsc) Assorted teen stuff

# E. Mattress

a) Obviously don't make it look so perfect and new.