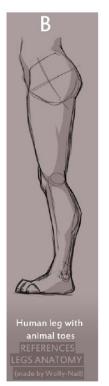

Other: Four fingers with thumb, with clawtips.

Plantigrade feet with clawtips. collars:

Thin bar for a tail.

If pregnant, inner ears dyed gold. pregnant:

Hands

If specified: Wedding on left ring finger.

Hands/feet: See pics. No pawpads. Four fingers with thumb, with clawtips.

Plantigrade feet with clawtips.

Other: Black muzzle mark on both sides.

Example of a knotted cock. The knot forms at the base when climax is in progress.