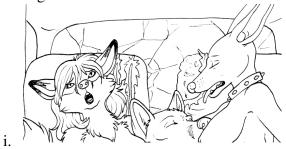

# II. Overall Description

A. Adrienne going down on Matt. He is knotted and dribbling everywhere.

### III.Pose

- A. Matt is sat up against the driver seat, legs spread. Wedding ring on. B. Adrienne is drinking his load.
- - i. Position her however is best to show off her pregnant boobs, belly, and pussy.ii. There is an ankh dildo inserted into her pussy.

### **IV.Characters**

- A. See pictures.B. Adrienne 9 months pregnant