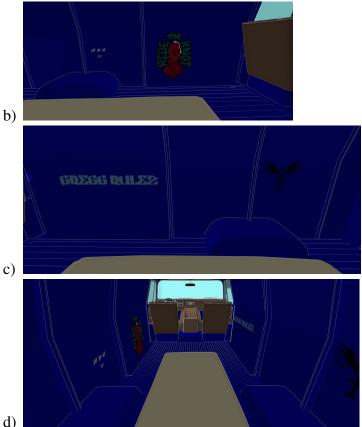

b) E. Up front

i.

ii.

- III.My stuff added to vehicle

  A. Emblem change

  i. If the shot calls for it, replace the chevy emblem with this.

  a) ???

  B. Graffiti
  i. PNGS

If this is a color piece, change this color to white.

a) Graffiti placement is approximate.

d) C. Damage

- a) Fucked up upholstery on the seats.
- b) Cracks in windshield
- c) Driver side, passenger, and rear door windows are intact.

# D. Litter

- i. Never needs to be consistent between multiple pictures. It will always be different.
  - a) Alcohol

  - b) Drugsc) Assorted teen stuff