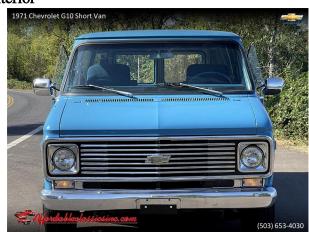

# A. Make & Model

i. 1971 Chevy Van G10

a) **C. Color** 

i. Copy the shade of blue from reference pics.

### D. Exterior

1971 Chevrolet G10 Short Van

1971 Chevrolet G10 Short Van

(503) 653-4030

ii.

i.

iii.

iv. Side door