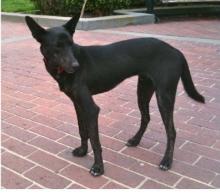

# Adrienne Harrison

Version: 4

Species: Egyptian Pharaoh Hound (Anubian Jackal) Height: 6' to the head. The ears add an extra foot.

Weight: 120 pounds. 220 at giving birth.

Chest size: B cup before pregnancy. ~EE cups at nine months.

Anatomy: Animal (google dog vagina)
Build: Skinny before pregnancy.

Eye color: Blue

Hair color: N/A. Headfur.

Fur color: She is supposed to be jet black, but I'm willing to compromise.

As black as you can make her while showing lots of fur texture?