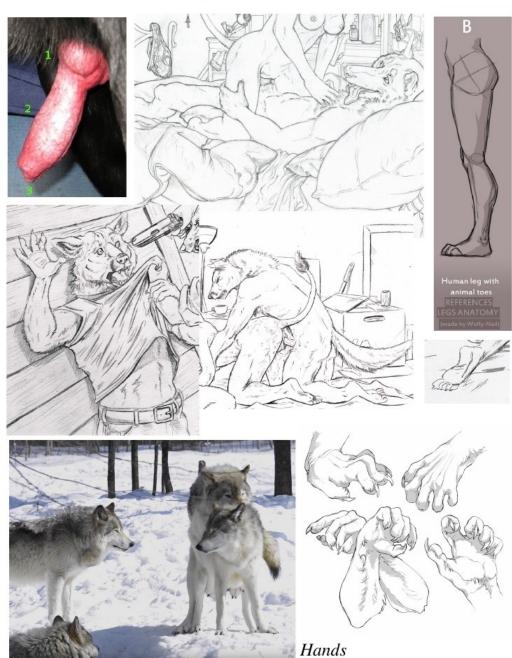

Other: Four fingers with thumb, with clawtips.

Plantigrade feet with clawtips. collars:

Thin bar for a tail.

If pregnant, inner ears dyed gold. pregnant:

Hands

### Matt Debán

Version: 2.3

Species: Timberwolf Height: 5'9" Weight: 150 pounds

Anatomy: Sheathed, anatomically correct cock with knot. 9" in length.

Eye color: Blue

Hair color: N/A. Headfur

Fur color: Gray with white ventral stripe. Emulate fur color patterns from the RL snow pic.

If specified: Wedding on left ring finger.

Hands/feet: See pics. No pawpads. Four fingers with thumb, with clawtips.

Plantigrade feet with clawtips.

Other: Black muzzle mark on both sides.

Example of a knotted cock. The knot forms at the base when climax is in progress.