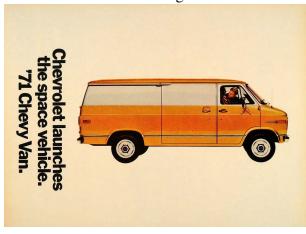

# A. Make & Model

i. 1971 Chevy Van G10

a) **C. Color** 

i. Copy the shade of blue from reference pics.

### D. Exterior

1971 Chevrolet G10 Short Van

1971 Chevrolet G10 Short Van

(503) 653-4030

ii.

i.

iii.

iv. Side door