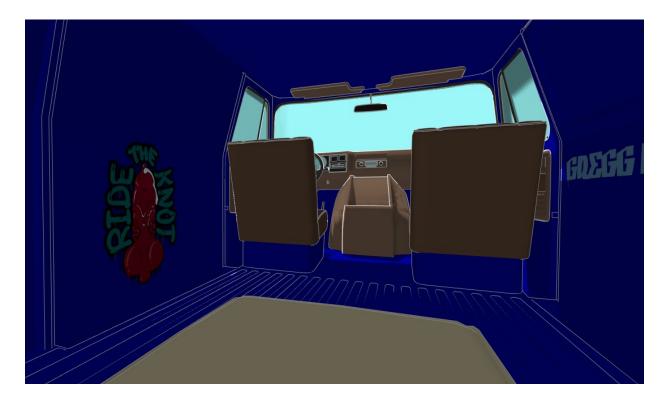

# V. Background

A. Follow render for framing. See van ref.

# BACKGROUND RENDER/FRAMING

# Sex van in Adrienne's clearing 2023; version 7

### II. The sex van

# A. Make & Model

i. 1971 Chevy Van G10

### B. Paneling vs Windows

- i. I make this point because some refs on the Internet have panel window variants. It was more difficult than it needed to be...
- ii. Keep the rear door windows.
- iii. Remove the windows on the right side.

a) **C. Color** 

i. Copy the shade of blue from reference pics.

### D. Exterior

1971 Chevrolet G10 Short Van

1971 Chevrolet G10 Short Van

(503) 653-4030

ii.

i.

iii.

iv. Side door

b) E. Up front

i.

ii.

- III.My stuff added to vehicle

  A. Emblem change

  i. If the shot calls for it, replace the chevy emblem with this.

  a) ???

  B. Graffiti
  i. PNGS

If this is a color piece, change this color to white.

a) Graffiti placement is approximate.

d) C. Damage

- a) Fucked up upholstery on the seats.
- b) Cracks in windshield
- c) Driver side, passenger, and rear door windows are intact.

# D. Litter

- i. Never needs to be consistent between multiple pictures. It will always be different.
  - a) Alcohol

  - b) Drugsc) Assorted teen stuff

# E. Mattress

a) Obviously don't make it look so perfect and new.