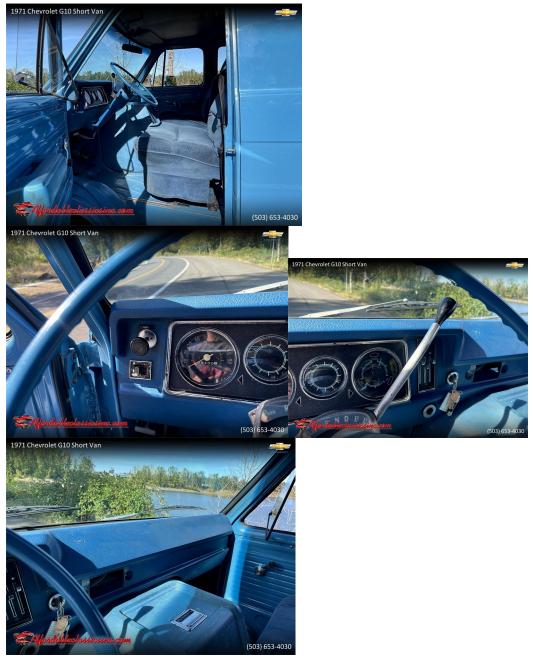

### II. The sex van

# A. Make & Model

i. 1971 Chevy Van G10

### B. Paneling vs Windows

- i. I make this point because some refs on the Internet have panel window variants. It was more difficult than it needed to be...
- ii. Keep the rear door windows.
- iii. Remove the windows on the right side.

a) **C. Color** 

i. Copy the shade of blue from reference pics.

### D. Exterior

1971 Chevrolet G10 Short Van

1971 Chevrolet G10 Short Van

(503) 653-4030

ii.

i.

iii.

iv. Side door

b) E. Up front

i.

ii.

- III.My stuff added to vehicle

  A. Emblem change

  i. If the shot calls for it, replace the chevy emblem with this.

  a) ???

  B. Graffiti
  i. PNGS