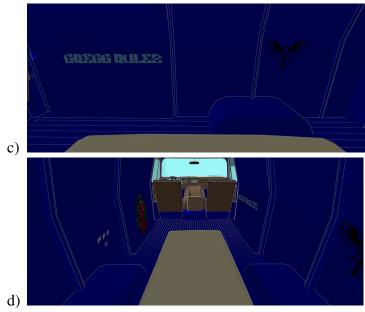

# Sex van in Adrienne's clearing 2023; version 7

#### I. Note to artist

A. Depending on the framing of whatever 3D render I make, you'll likely never need all the below detail. I like to be thorough. Things I can't do are fuck up this van and make it look like it's been abandoned for probably 20 years with nature starting to tear into it.

### A. Make & Model

i. 1971 Chevy Van G10

### B. Paneling vs Windows

- i. I make this point because some refs on the Internet have panel window variants. It was more difficult than it needed to be...
- ii. Keep the rear door windows.
- iii. Remove the windows on the right side.

### C. Color

i. Copy the shade of blue from reference pics.

### D. Exterior

i.

ii.

iii. iv. Side door

a)

b) E. Up front

1.

ii.

# III.My stuff added to vehicle A. Emblem change

- - i. If the shot calls for it, replace the chevy emblem with this.
    - a) ???
- B. Graffiti
  - i. PNGS

If this is a color piece, change this color to white.

a) Graffiti placement is approximate.

Page 8 of 9

C. Damage

- a) Fucked up upholstery on the seats.b) Cracks in windshield
- c) Driver side, passenger, and rear door windows are intact.

### D. Litter

- i. Never needs to be consistent between multiple pictures. It will always be different.
  - a) Alcohol

  - b) Drugsc) Assorted teen stuff

### E. Mattress

a) Obviously don't make it look so perfect and new.