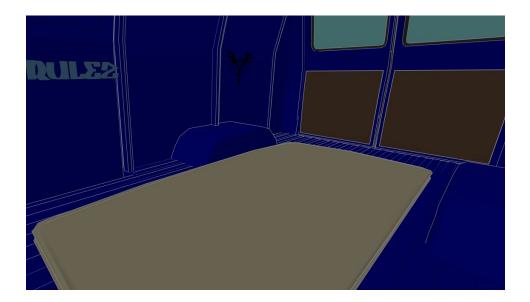

#### IV.Background

- A. Follow render for framing. See van ref.
- B. Pose them however you need to. You can cut off arms and legs if you want.

# BACKGROUND RENDER/FRAMING

# Sex van in Adrienne's clearing 2023; version 7

#### I. Note to artist

A. Depending on the framing of whatever 3D render I make, you'll likely never need all the below detail. I like to be thorough. Things I can't do are fuck up this van and make it look like it's been abandoned for probably 20 years with nature starting to tear into it.

### E. Mattress

a) Obviously don't make it look so perfect and new.