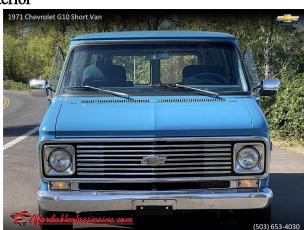

### A. Make & Model

i. 1971 Chevy Van G10

### C. Color

i. Copy the shade of blue from reference pics.

### D. Exterior

i.

ii.

iii. iv. Side door

a)

b) E. Up front

1.

ii.