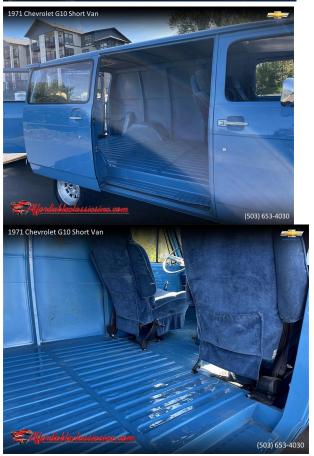

a) Graffiti placement is approximate.

Page 8 of 9

C. Damage

- a) Fucked up upholstery on the seats.b) Cracks in windshield
- c) Driver side, passenger, and rear door windows are intact.

### E. Mattress

a) Obviously don't make it look so perfect and new.