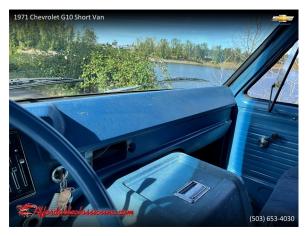

a) Graffiti placement is approximate.

Page 8 of 9

C. Damage

- a) Fucked up upholstery on the seats.b) Cracks in windshield
- c) Driver side, passenger, and rear door windows are intact.