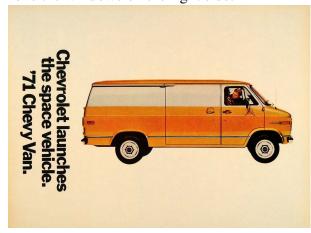

### A. Make & Model

i. 1971 Chevy Van G10

### C. Color

i. Copy the shade of blue from reference pics.

### D. Exterior

i.

ii.

iii. iv. Side door

a)

b) E. Up front

1.

ii.