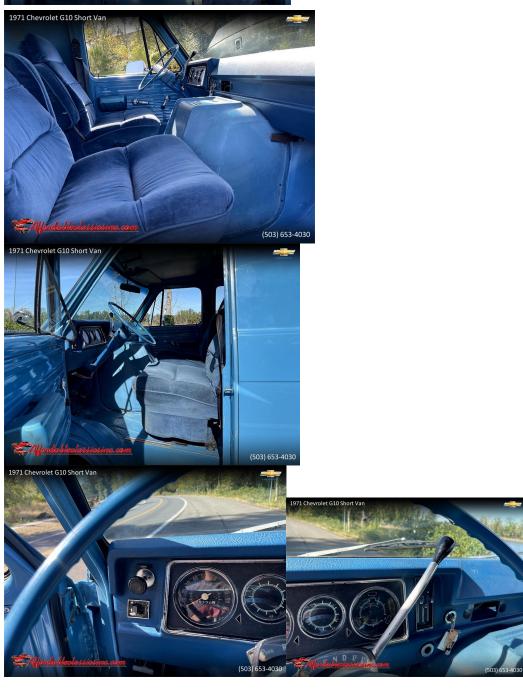

### A. Make & Model

i. 1971 Chevy Van G10

### B. Paneling vs Windows

- i. I make this point because some refs on the Internet have panel window variants. It was more difficult than it needed to be...
- ii. Keep the rear door windows.
- iii. Remove the windows on the right side.

### C. Color

i. Copy the shade of blue from reference pics.

### D. Exterior

i.

ii.

iii. iv. Side door

a)

b) E. Up front

1.

ii.

a) Graffiti placement is approximate.

Page 8 of 9

C. Damage

- a) Fucked up upholstery on the seats.b) Cracks in windshield
- c) Driver side, passenger, and rear door windows are intact.