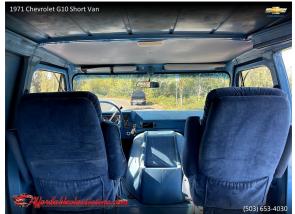

a) Graffiti placement is approximate.

Page 8 of 9

C. Damage

- a) Fucked up upholstery on the seats.b) Cracks in windshield
- c) Driver side, passenger, and rear door windows are intact.