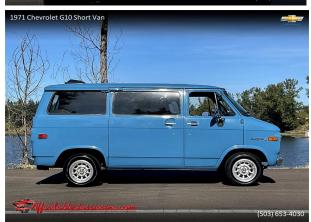

### A. Make & Model

i. 1971 Chevy Van G10

### B. Paneling vs Windows

- i. I make this point because some refs on the Internet have panel window variants. It was more difficult than it needed to be...
- ii. Keep the rear door windows.
- iii. Remove the windows on the right side.

### C. Color

i. Copy the shade of blue from reference pics.