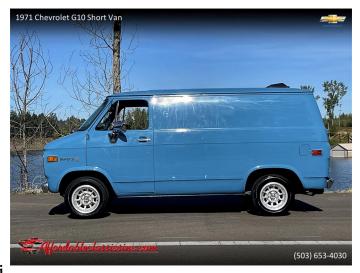

# Sex van in Adrienne's clearing 2023; version 7

### A. Make & Model

i. 1971 Chevy Van G10

### C. Color

i. Copy the shade of blue from reference pics.