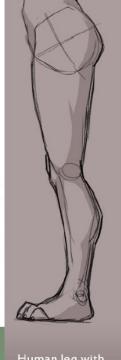

I. Overall DescriptionA. Shelly instructing Matt on how to eat fox cunt.

# II. Format

A. One page comic **III.Characters** 

- A. Matt
  - i. Sub, nervous
- B. Jess
  - i. There for the ride ii. Not preggo
- C. Shelly

  - i. Dom ii. Not preggo

# IV.Pose

A. She is face sitting on his snout.

V. Background

A. Shelly's treehouse.

# Shelly Horowitz

Version:

Species: African Lioness

Height: 5'10" 150 Weight:

Chest size: D cup with black nipples and pussy flesh.

Anatomy: Animal Eye color: Sea green Hair color: N/A headfur

Fur color: See ref pics. Color her like the lioness pic on the very bottom.







Human leg with animal toes









Hands

### Friends Forever - Matt learns to eat pussy 1 Commission Imaging Data © Cyberwuffy

# Jessica Poxx (Debán)

Version: 4

Species: Red Fox Height: 5'9"

Weight: 132 pounds before pregnancy. 220 pounds at giving birth. Chest size: Full C cup before pregnancy. DDD cup at nine months.

Anatomy: Animal (google dog vagina)
Build: Athletic with a little chub.

Eye color: Brown Hair color: Blonde

Markings: See the fox pic below. If you're doing lineart, you needn't bother. It is more for a

full coloring reference.

Other: White tailtip, black ear tips. Four fingers with thumb, with clawtips.

Plantigrade feet with clawtips. Socks.



### Friends Forever - Matt learns to eat pussy 1 Commission Imaging Data © Cyberwuffy

### Matt Debán

Version: 2.3