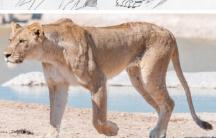

# Shelly Horowitz

Version:

Species: African Lioness

Height: 5'10" 150 Weight:

Chest size: D cup with black nipples and pussy flesh.

Anatomy: Animal Eye color: Sea green Hair color: N/A headfur

Fur color: See ref pics. Color her like the lioness pic on the very bottom.