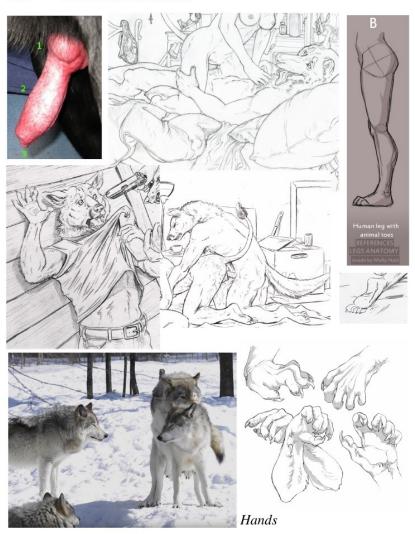

### Matt Debán

Version: 2.3

Species: Timberwolf Height: Weight:

5'9"
150 pounds
Sheathed, anatomically correct cock with knot. 9" in length. Anatomy:

Eye color: Hair color:

Fur color: Gray with white ventral stripe. Emulate fur color patterns from the RL snow pic.

If specified:

Wedding on left ring finger.
See pics. No pawpads. Four fingers with thumb, with clawtips.
Plantigrade feet with clawtips. Hands/feet:

Other: Black muzzle mark on both sides.

Example of a knotted cock. The knot forms at the base when climax is in progress.