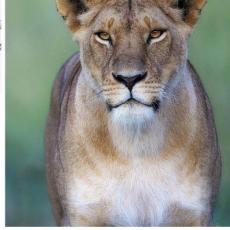

# Shelly Horowitz

Version:

Species: African Lioness

Height: 5'10" 150 Weight:

Chest size: D cup with black nipples and pussy flesh.

Anatomy: Animal Eye color: Sea green Hair color: N/A headfur

Fur color: See ref pics. Color her like the lioness pic on the very bottom.