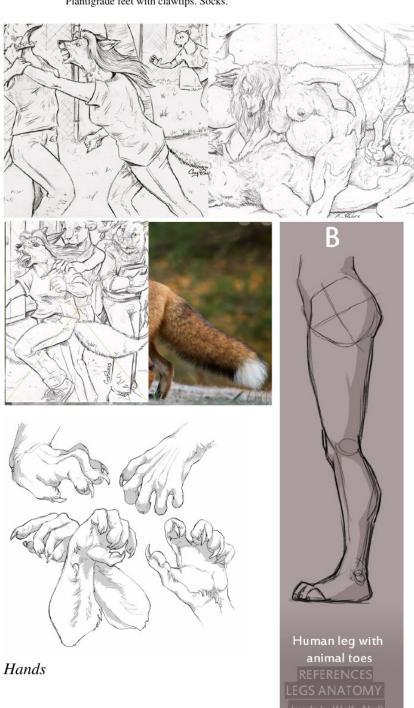

Human leg with animal toes

Hands

Eye color: Brown Hair color: Blonde

Markings: See the fox pic below. If you're doing lineart, you needn't bother. It is more for a

full coloring reference.

Other: White tailtip, black ear tips. Four fingers with thumb, with clawtips.

Plantigrade feet with clawtips. Socks.