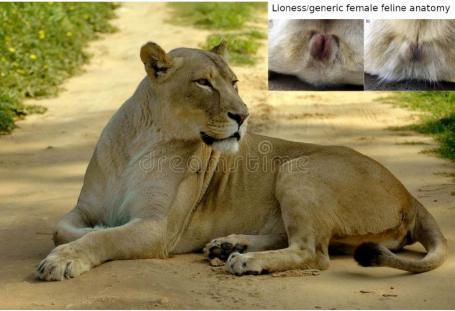

# Shelly Horowitz

Version:

Species: African Lioness

Height: 5'10" 150 Weight:

Chest size: D cup with black nipples and pussy flesh.

Anatomy: Animal Eye color: Sea green Hair color: N/A headfur

Fur color: See ref pics. Color her like the lioness pic on the very bottom.