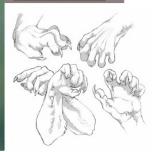

Eye color: Brown Hair color: Blonde

Markings: See the fox pic below. If you're doing lineart, you needn't bother. It is more for a

full coloring reference.

Other: White tailtip, black ear tips. Four fingers with thumb, with clawtips.

Plantigrade feet with clawtips. Socks.