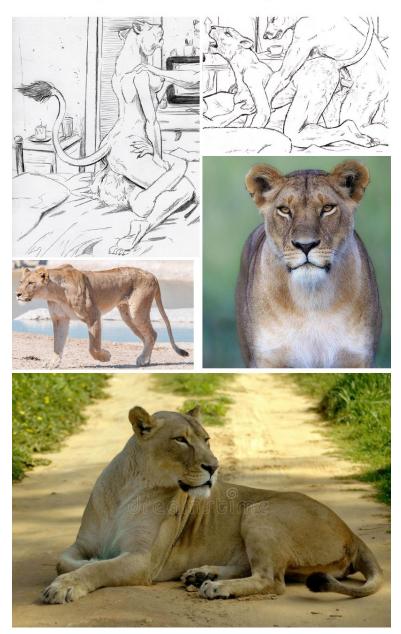

#### Shelly Horowitz

Version:

3

Species:African LionessHeight:5'10"Weight:150Chest size:D cup with black nipples and pussy flesh.Eye color:Sea greenHair color:N/A headfur.Fur color:See ref pics. Color her like the lioness pic on the very bottom.