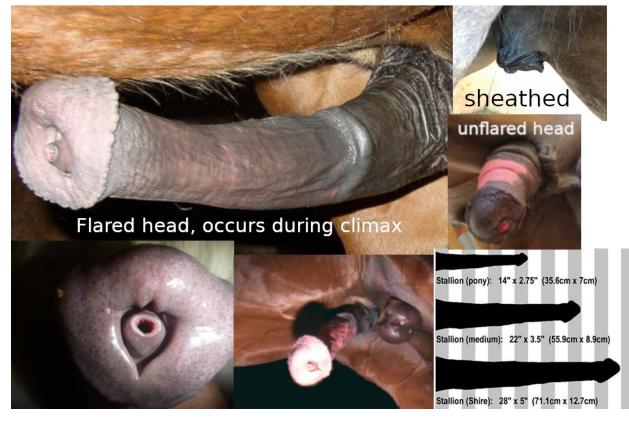

## Equine penis reference

# Equine penis reference

Example of a knotted cock. The knot forms at the base when climax is in progress.