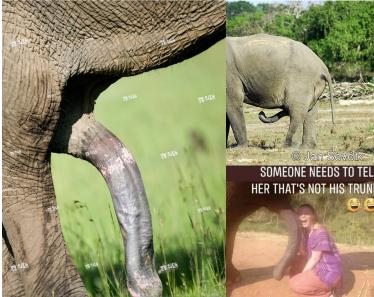

|
|                                                                                                                          | <image/>                                                                                                                                                                                                                                                                                                                                                                                                                                                                                                                                            |

African Elephant penis reference



# Equine penis reference