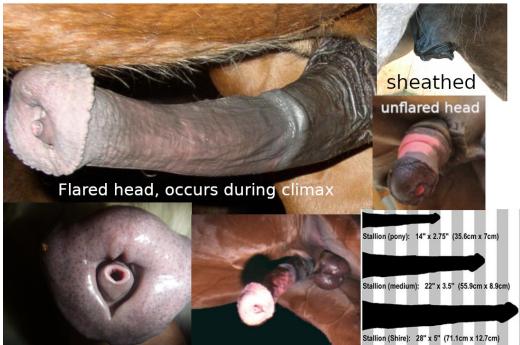

is experienced.
      - b) Boxes
        - Up to artist
        - Up to artist
        - Up to artist.
  - F. Page 5
    - i. Adrienne, Matt, female polar bear,
      - a) They are domming the poor wolf.
  - G. Page 6/7/8/9/10
    - i. Elephant
      - a) Elephant schlong. Huge balls.
      - b) 12'
      - ii. Adrienne
      - iii. Orca
        - a) 7'b) Uncut human cock
      - iv. Zebra
        - a) 6' equine prick
      - v. Matt
      - vi. The wolf is being forced to fellate the elephant while one of the other species fills his ass. Too huge. Smaller to bigger.
        - a) The wolf gets filled by the orca and zebra and then the adrienne helps the
          - elephant reach orgasm. Matt gets blasted and a throatful. Very messy.
        - b)

#### 01/25/25

## Equine penis reference



#### **III.Characters**

- A. Matt
- i. Wedding ring on

**IV.Background** A. Adrienne's fancy Brothel.

i. Maybe it has a gym?



If specified to be preggo, make em this fat.

#### Matt Debán

| Version:     | 2.3                                                                              |
|--------------|----------------------------------------------------------------------------------|
| Species:     | Timberwolf                                                                       |
| Height:      | 5'9"                                                                             |
| Weight:      | 150 pounds                                                                       |
| Anatomy:     | Sheathed, anatomically correct cock with knot. 9" in length.                     |
| Ey