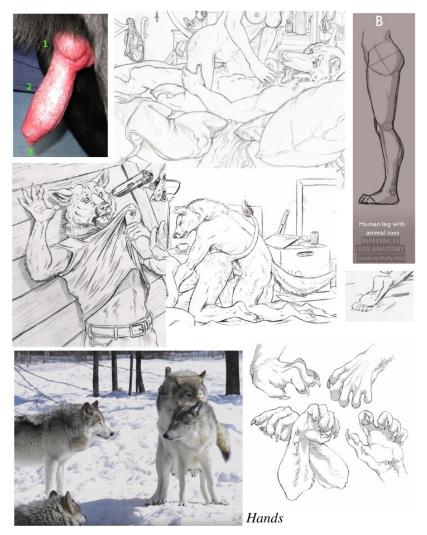

#### Matt Debán

| Version:     | 2.3                                                                              |
|--------------|----------------------------------------------------------------------------------|
| Species:     | Timberwolf                                                                       |
| Height:      | 5'9"                                                                             |
| Weight:      | 150 pounds                                                                       |
| Anatomy:     | Sheathed, anatomically correct cock with knot. 9" in length.                     |
| Eye color:   | Blue                                                                             |
| Hair color:  | N/A. Headfur                                                                     |
| Fur color:   | Gray with white ventral stripe. Emulate fur color patterns from the RL snow pic. |
| If specified | : Wedding on left ring finger.                                                   |
| Hands/feet:  | See pics. No pawpads. Four fingers with thumb, with clawtips.                    |
|              | Plantigrade feet with clawtips.                                                  |
| Other:       | Black muzzle mark on both sides.                                                 |
|              |                                                                                  |