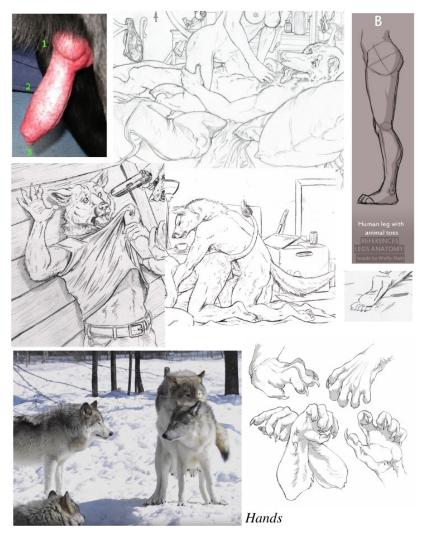

## Matt Debán

| Version:      | 2.3                                                                              |
|---------------|----------------------------------------------------------------------------------|
| Species:      | Timberwolf                                                                       |
| Height:       | 5'9"                                                                             |
| Weight:       | 150 pounds                                                                       |
| Anatomy:      | Sheathed, anatomically correct cock with knot. 9" in length.                     |
| Eye color:    | Blue                                                                             |
| Hair color:   | N/A. Headfur                                                                     |
| Fur color:    | Gray with white ventral stripe. Emulate fur color patterns from the RL snow pic. |
| If specified: | Wedding on left ring finger.                                                     |
| Hands/feet:   | See pics. No pawpads. Four fingers with thumb, with clawtips.                    |
|               | Plantigrade feet with clawtips.                                                  |
| Other:        | Black muzzle mark on both sides.                                                 |