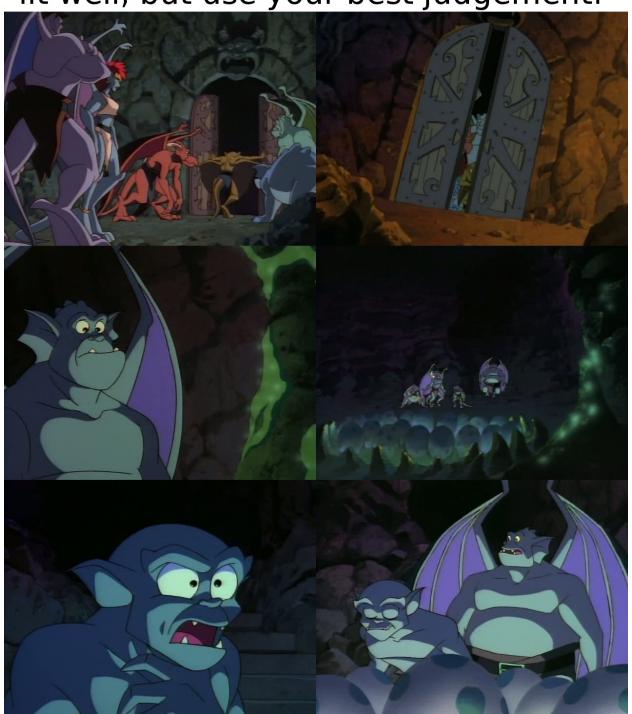

- I. Overall DescriptionA. Kelsey already drew it but I can't find the pdf.
  - B. meeeh lol damn my OCD
  - C. The messier the better.

### II. Characters

A. See pictures. Random placement. Make it messy. **III.Background** 

A. I've included refs of all the major settings below. Something random with the gargoyles theme. Castle Wyvern somewhere, or in the labyrinth. Maybe on top of a building, hee. NYC skyline opportunities. Also try some odd terrain under moonlight or at night. Surprise me.



If specified to be preggo, make em this fat.

04/23/25

04/23/25

## Castle Wyvern refs (994 AD)



### Castle Wyvern background refs. 1994 AD



Wyvern Castle's Rookery before its destruction. Not a lot to work with, or lit well, but use your best judgement.



# London Clan's Soho Bookshop "Into the Mystic" Not much to work with. The two main areas are the upstairs store and the basement.



### The Labyrinth - Main Chamber



04/23/25