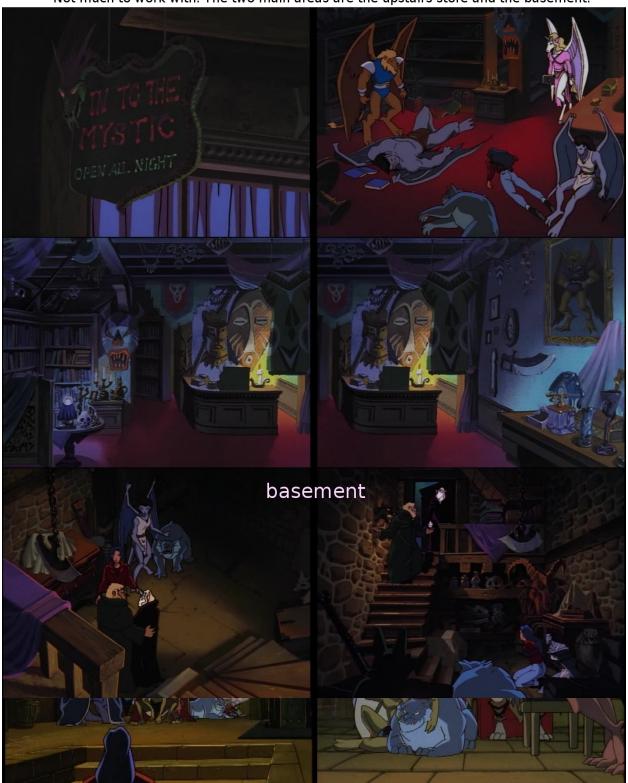

# London Clan's Soho Bookshop "Into the Mystic" Not much to work with. The two main areas are the upstairs store and the basement.