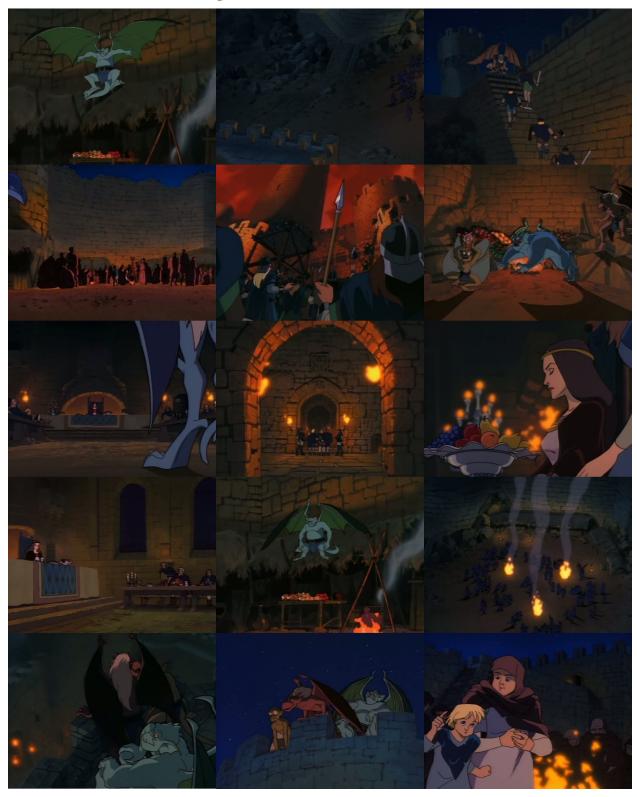

- I. Overall DescriptionA. Kelsey already drew it but I can't find the pdf.
  - B. meeeh lol damn my OCD
  - C. The messier the better.

### II. Characters

A. See pictures. Random placement. Make it messy. **III.Background** 

A. I've included refs of all the major settings below. Something random with the gargoyles theme. Castle Wyvern somewhere, or in the labyrinth. Maybe on top of a building, hee. NYC skyline opportunities. Also try some odd terrain under moonlight or at night. Surprise me.



If specified to be preggo, make em this fat.

04/23/25

04/23/25

## Castle Wyvern refs (994 AD)



### Castle Wyvern background refs. 1994 AD



Wyvern Castle's Rookery before its destruction. Not a lot to work with, or lit well, but use your best judgement.



# London Clan's Soho Bookshop "Into the Mystic" Not much to work with. The two main areas are the upstairs store and the basement.



### The Labyrinth - Main Chamber



04/23/25