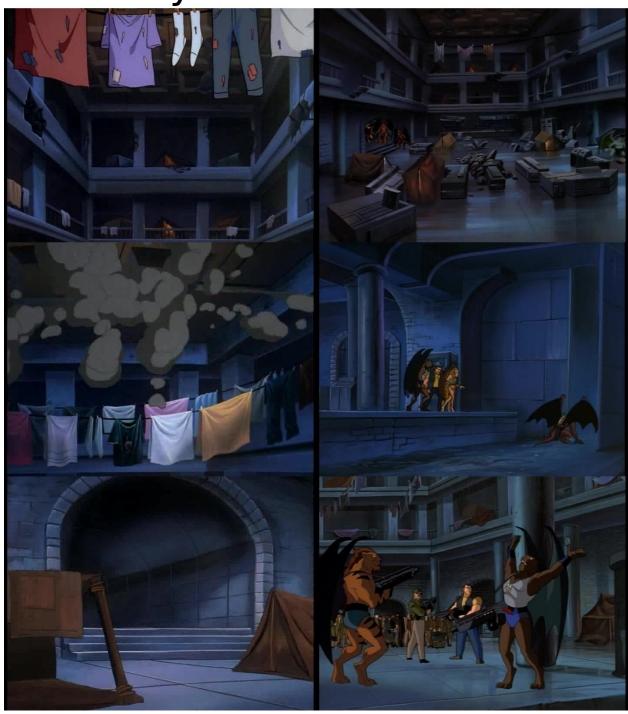

### Castle Wyvern background refs. 1994 AD

Wyvern Castle's Rookery before its destruction. Not a lot to work with, or lit well, but use your best judgement.