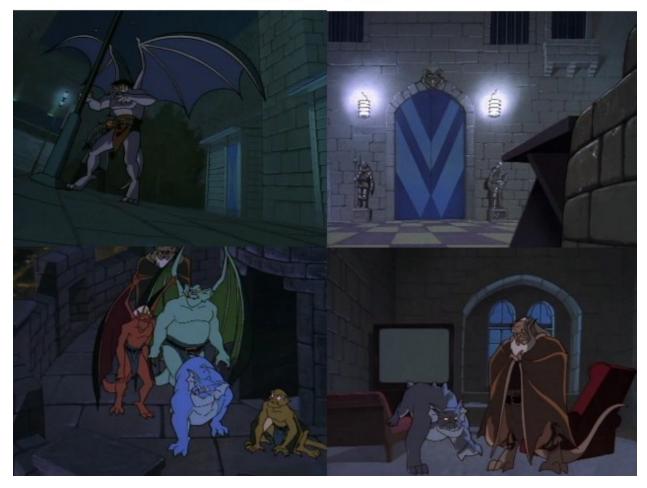

### Castle Wyvern background refs. 1994 AD

Wyvern Castle's Rookery before its destruction. Not a lot to work with, or lit well, but use your best judgement.