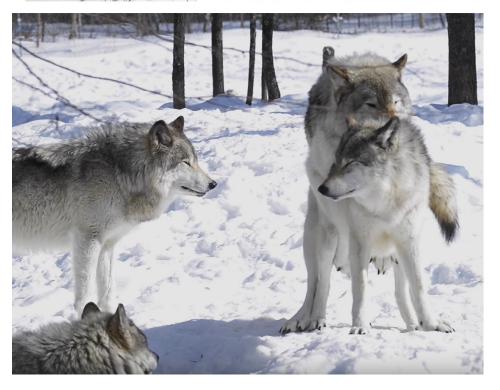

## Matt Debán

Version: 2.2

Species: Timberwolf Height: 5'9" Weight: 150 pounds

Anatomy: Sheathed, anatomically correct cock with knot. 9" in length.

Eye color: Blue

Hair color: N/A. Headfur

Fur color: Gray with white ventral stripe. Emulate fur color patterns from the RL snow pic.