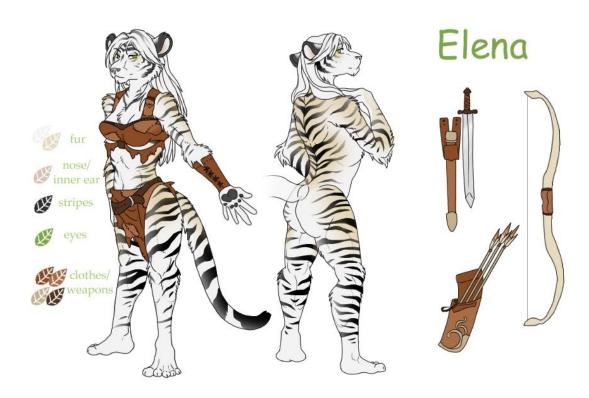

## Matt Debán

Version: 2.2

Species: Timberwolf Height: 5'9" Weight: 150 pounds

Anatomy: Sheathed, anatomically correct cock with knot. 9" in length.

Eye color: Blue

Hair color: N/A. Headfur

Fur color: Gray with white ventral stripe. Emulate fur color patterns from the RL snow pic.

If specified: Wedding on left ring finger.

Other: Black muzzle mark on both sides. Four fingers with thumb, with clawtips.

Plantigrade feet with clawtips.

Page 3 of 3