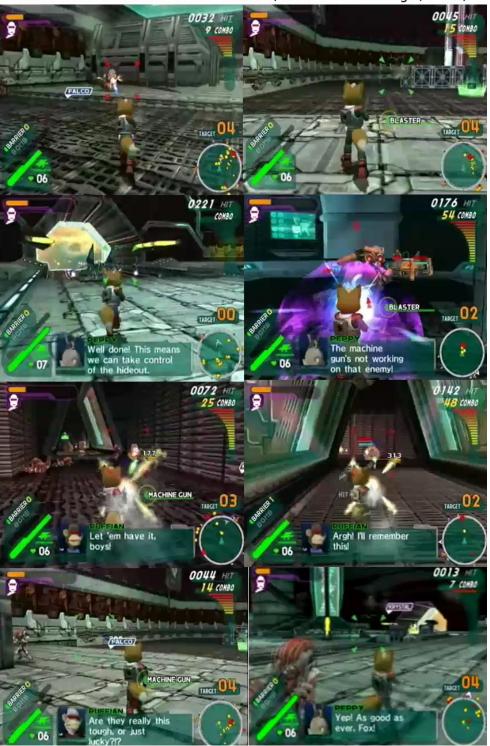

# BACKGROUND EXAMPLES. SCREENCAPS AT BOTTOM.

Page 5 of 12

Page 7 of 12

Page 9 of 12

Some shots of various Star Fox interiors for inspiration. Not a lot to work with bedroom-wise, but it's something. (1 of 2)

Some shots of various Star Fox interiors for inspiration. Not a lot to work with bedroom-wise, but it's something. (2 of 2)

Page 11 of 12

Some shots of various Star Fox military interiors for inspiration. Not a lot to work with bedroom-wise, but it's something.