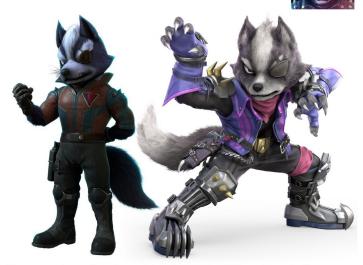

#### II. Characters

A. See pictures.

Wolf O'Donnell Name:

Species: Wolf 6'3" Height: Weight: ???

Hands: See ref. No pawpads.

Plantigrade with clawed toes. Feet:

No pawpads.

Red Eye color: Nipple color: Pink

Animal, sheathed 11" x 3" Anatomy type:

Cock size Cock flesh color: Realistic

Example of a knotted cock. The knot forms at the base when climax is in progress.