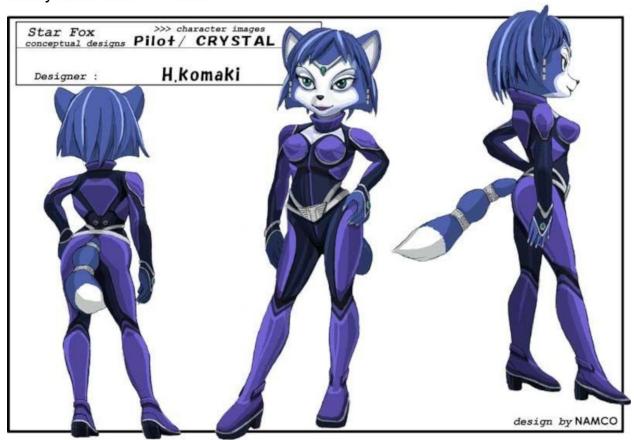

#### II. Characters

A. See pictures.

Make her this fat

Name: Krystal Species: Vulpine Height: ~5'7" Weight: ???

Hands: Four fingers + thumb with clawtips. No pawpads.

Feet: Plantigrade with clawed toes. No pawpads.

Eye color:

Nipple color:

Anatomy type:

Chest size:

Pussy flesh color:

Blue

Pink

Human

C cup

Pussy flesh color:

Pink