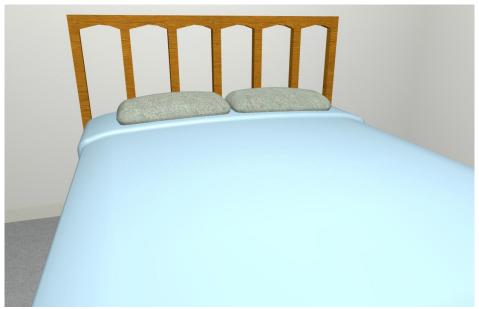

Angle & background to use. I whipped this render up of their home bedroom as they're not yet moved in. The program isn't perfect. >.> Sheets are obviously strewn. Pillows like in the aborted pic.