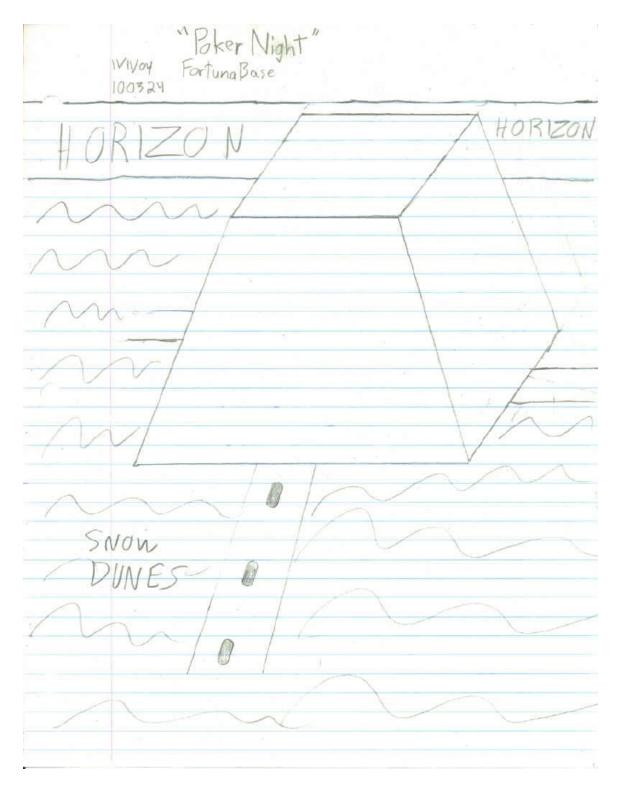

## "Poker Night" - Fortuna Base

### I. Description

A. Alright. This is a duplicate of Katina Base. There's no real info on it except for what I've done with it. It's a panzer class planetary defense station. This is on Fortuna Base. Fortuna is an ice ball. You're basically taking Katina Base and shoving it in an icy planet full of snow dunes. The installation is a little covered in snow. The base goes on 190ish levels underground, but that's out of the picture anyway. Just thought I'd throw that in. Other than the snow dunes and Fortuna Base, there's rustling wind and very cold out. No ships landing or anything like that.