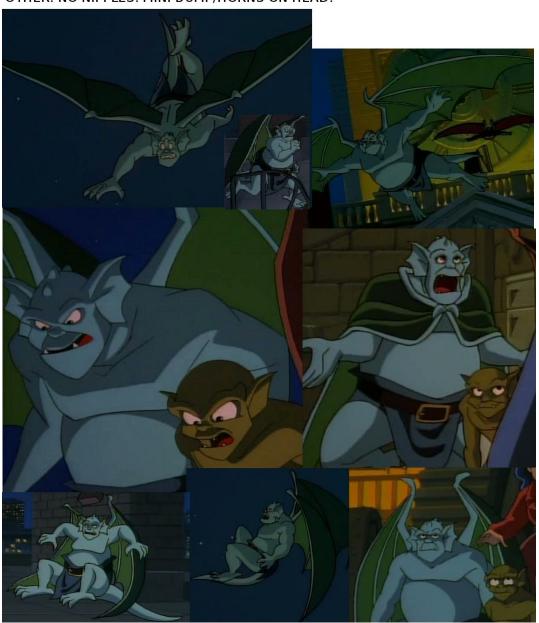

#### III.Background

A. Something random with the gargoyles theme. See below references for help. NYC skyline opportunities. Also try some odd terrain under moonlight or at night. Surprise me

10/20/12

NAME: BROADWAY CLAN: MANHATTAN

HEIGHT: 6'4"

COCK: 24" X 4" HUMAN STYLE, FORESKINNED CLAWS: THREE FINGERS + ONE THUMB EYES: BLACK PUPILS WITH WHITE FILL

**POWER EYES: WHITE** 

WINGS: FOR COLORING PURPOSES, NOTE THE DIFFERING COLORS ON THE INTERIORS AND EXTERIORS OF THE WINGS. SINGLE FINGERED APEX.

OTHER: NO NIPPLES. MINI BUMP/HORNS ON HEAD.

Page 2 of 9