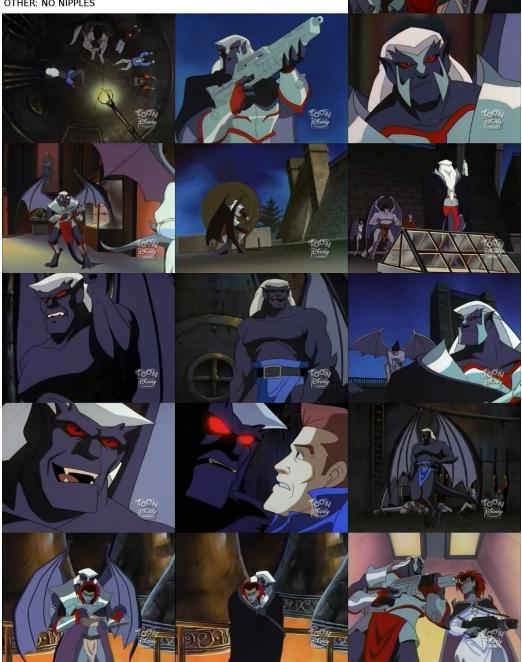

#### Gargoyles - Shari/Thailog fuck Commission Imaging Data © Cyberwuffy Ala Wolfe

NAME: THAILOG (CLONE OF GOLIATH) CLAN: CLONE HEIGHT: 7'10" COCK: 18" X 3" HUMAN STYLE, FORESKINNED. SPIKED, SPADE-SHAPED COCKHEAD. CLAWS: THREE FINGERS + ONE THUMB EYES: BLACK PUPILS WITH RED FILL POWER EYES: RED WINGS: FOR COLORING PURPOSES, NOTE THE DIFFERING COLORS ON THE INTERIORS AND EXTERIORS OF THE WINGS. SINGLE FINGERED APEX. OTHER: NO NIPPLES