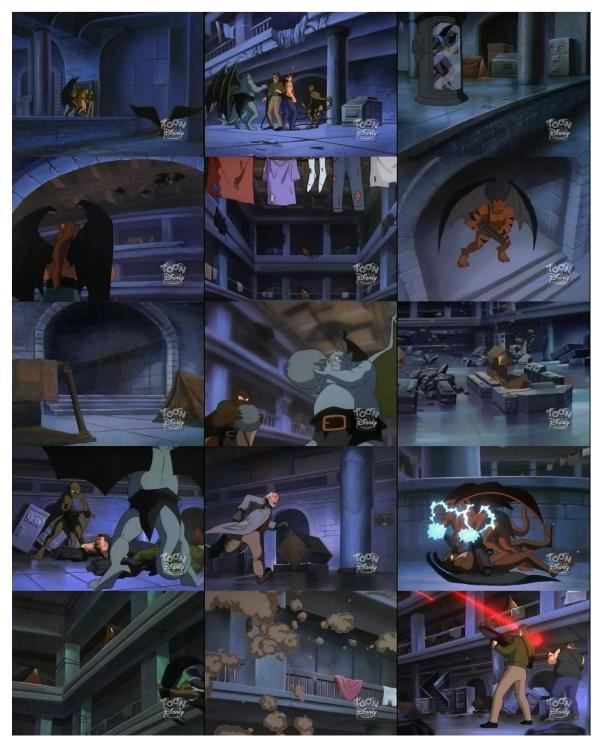

light or at night. Surprise me.

### Gargoyles - Shari/Thailog fuck Commission Imaging Data © Cyberwuffy Ala Wolfe



#### Gargoyles - Shari/Thailog fuck Commission Imaging Data © Cyberwuffy Ala Wolfe

NAME: THAILOG (CLONE OF GOLIATH) CLAN: CLONE HEIGHT: 7'10" COCK: 18" X 3" HUMAN STYLE, FORESKINNED. SPIKED, SPADE-SHAPED COCKHEAD. CLAWS: THREE FINGERS + ONE THUMB EYES: BLACK PUPILS WITH RED FILL POWER EYES: RED WINGS: FOR COLORING PURPOSES, NOTE THE DIFFERING COLORS ON THE INTERIORS AND EXTERIORS OF THE WINGS. SINGLE FINGERED APEX. OTHER: NO NIPPLES



# Page 3 of 7

4/29/13

# Castle Wyvern background refs. 1994 AD



# London Clan's Soho Bookshop "Into the Mystic" Not much to work with. The two main areas are the upstairs store and the basement.

basment

# The Labyrinth - Main Chamber



Page 6 of 7

4/29/13

# The Labyrinth - Tunnels