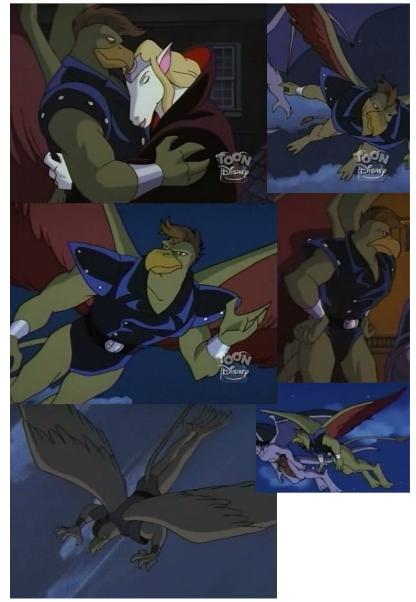

### 05/03/13

How fat coco is when she's laying eggs.

> NAME: GRIFF CLAN: LONDON HEIGHT: 7'6" COCK: 15" X 3" HUMAN STYLE, FORESKINNED CLAWS: THREE FINGERS + ONE THUMB EYES: BLACK PUPILS WITH WHITE FILL POWER EYES: WHITE WINGS: FOR COLORING PURPOSES, NOTE THE DIFFERING COLORS ON THE INTERIORS AND EXTERIORS OF THE WINGS. NO FINGERED APEX. OTHER: NO NIPPLES. LEONINE-LIKE TUFTED TAILTIP. GRYPHON GARGOYLE