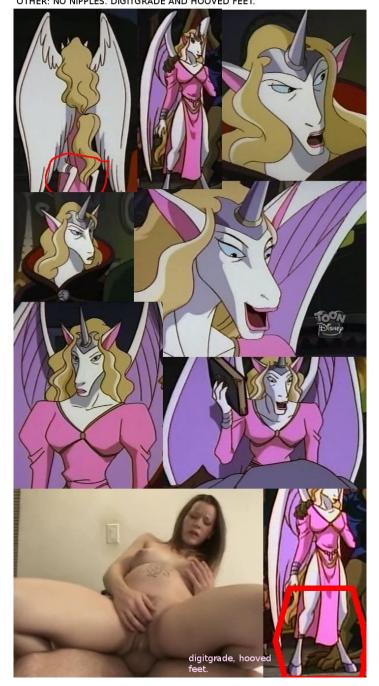

05/03/13

Page 6 of 9

NAME: UNA CLAN: LONDON HEIGHT: 7'6" CHEST: C CUP, DD CUP WHEN NINE MONTHS PREGNANT, PINK NIPPLES CLAWS: THREE FINGERS + ONE THUMB EYES: BLACK PUPILS WITH ICY BLUE FILL POWER EYES: RED WINGS: FOR COLORING PURPOSES, NOTE THE DIFFERING COLORS ON THE INTERIORS AND EXTERIORS OF THE WINGS. NO FINGERED APEX. OTHER: NO NIPPLES. DIGITGRADE AND HOOVED FEET.