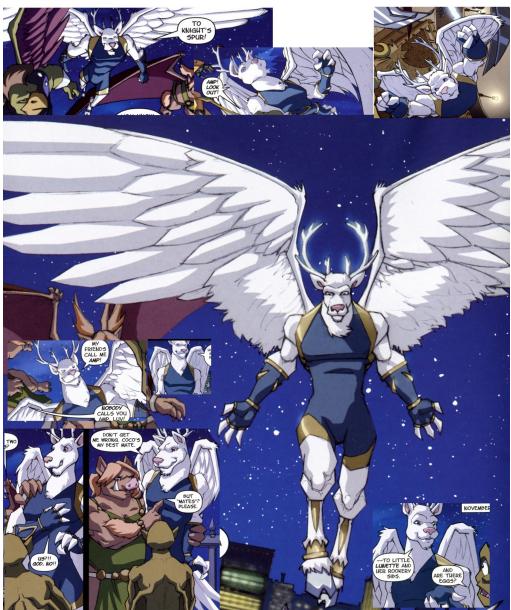

NAME: STAGHART, "AMP" CLAN: LONDON HEIGHT: 8', 9' AT ANTLERS COCK: 36" X 6" HUMAN STYLE, FORESKINNED. BLACK COLORED, SPADE SHAPED TIP. CLAWS: THREE FINGERS + ONE THUMB EYES: BLACK PUPILS WITH ICY BLUE FILL POWER EYES: WHITE WINGS: FOR COLORING PURPOSES, NOTE THE DIFFERING COLORS ON THE INTERIORS AND EXTERIORS OF THE WINGS. NO FINGERED APEX. OTHER: NO NIPPLES. DIGITGRADE & HOOVED FEET. HAS FUR, NOT SKIN. PINK NOSEPAD.