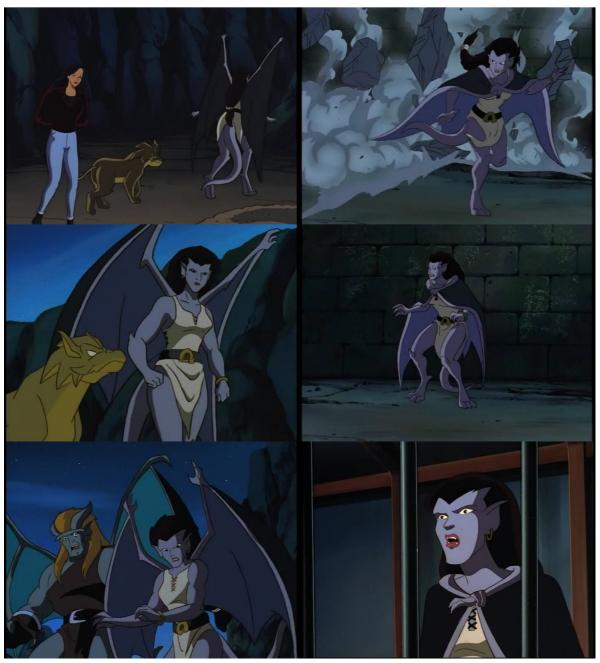

## II. Characters

A. See pictures. Random placement. Make it messy.

## III.Background

A. Some NYC rooftop with the World Trade Center in the background.

Gargoyles – Angela/Lex suck Commission Imaging Data © Cyberwuffy Ala Wolfe

09/29/13

NAME: ANGELA CLAN: MANHATTAN

HEIGHT: 6'1"

CHEST: C CUP. DD CUP WHEN NINE MONTHS PREGNANT, PINK NIPPLES CLAWS: THREE FINGERS + ONE THUMB

EYES: BLACK PUPILS WITH WHITE FILL

POWER EYES: RED

WINGS: FOR COLORING PURPOSES, NOTE THE DIFFERING COLORS ON THE INTERIORS AND

EXTERIORS OF THE WINGS. TRIPLE FINGERED WING APEX.

Page 3 of 4

NAME: LEXINGTON CLAN: MANHATTAN

HEIGHT: 5'5"

COCK: 7" X 1" HUMAN STYLE, FORESKINNED CLAWS: THREE FINGERS + ONE THUMB EYES: BLACK PUPILS WITH WHITE FILL